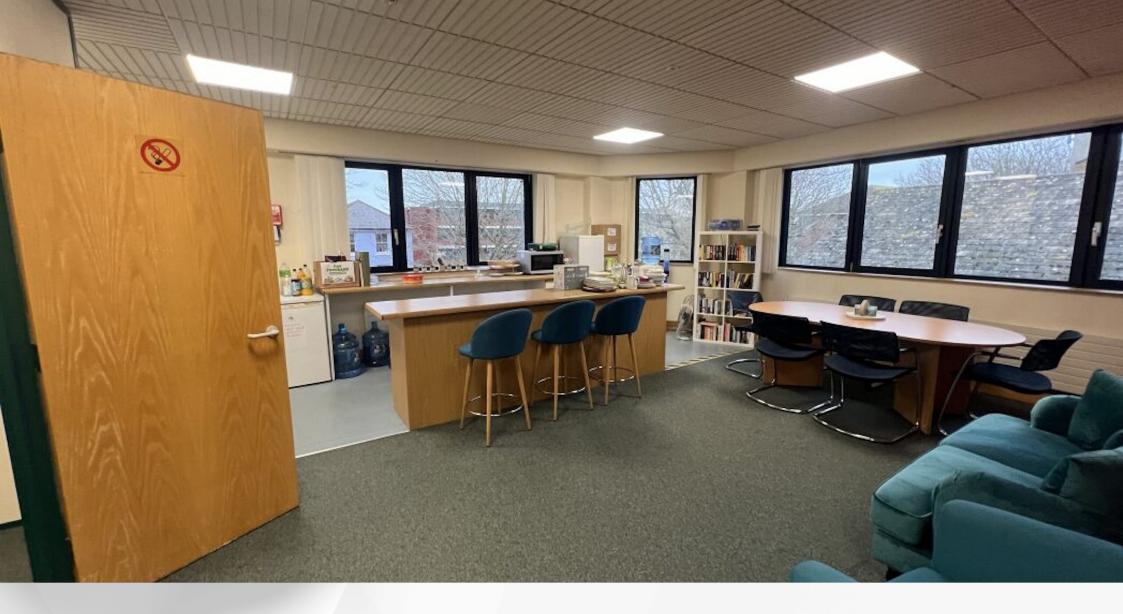

#### **Description**

The property comprises a self-contained 3-storey office building arranged over ground, first and second floors. Each floor is designed to an open plan specification. The property will undergo a refurbishment and be available to let as a whole or on individual floors.

#### **Specification**

Lift access to all floors

WCs on all floors

Air conditioning to both the ground and first floors

Gas central heating throughout

Suspended ceiling and floor with floor boxes

LED lighting

Kitchenette facilities

**Excellent parking** 