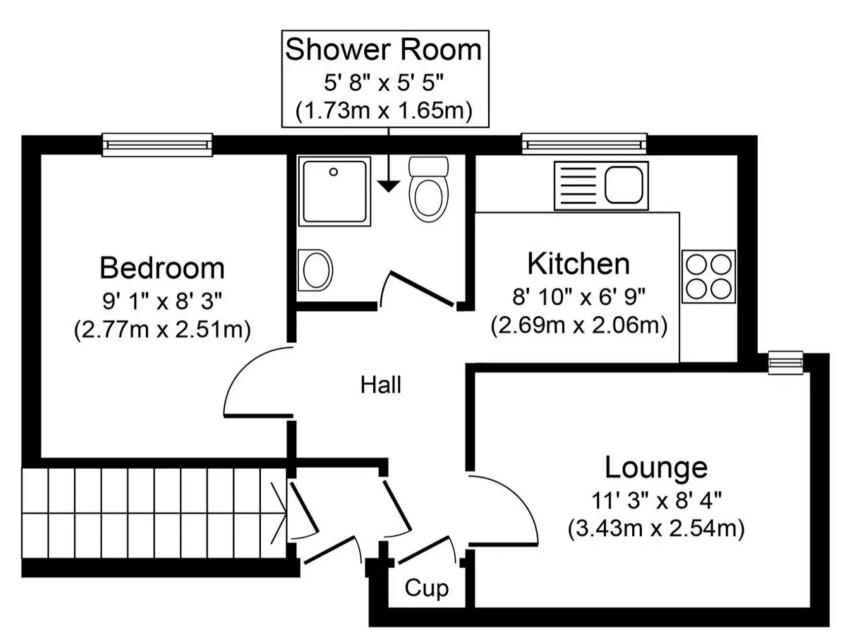

14a East Main Street, Broxburn
Offers Over £68,000









## 14a East Main Street

Broxburn, Broxburn

Upper villa situated on East Main Street, Broxburn with amenities on your doorstep yet enjoys a quiet aspect being situated to the rear of the buildin...

Council Tax band: B

Tenure: Freehold

- Close to all Amenities
- Ideal First Time Buyer Property
- Ideal for Investors
- One Bedroom
- First Floor Flat
- Move In Condition
- Rear Facing Quiet Property
- Modern Kitchen
- Council Tax B
- EPC = D









Approximate Floor Area 355 sq. ft. (33.0 sq. m.)



## KnightBain Estate Agents

Knightbain, 4 Greendykes Road, Broxburn - EH52 5AG

01506 852000

info@knightbain.co.uk

www.knightbain.co.uk/