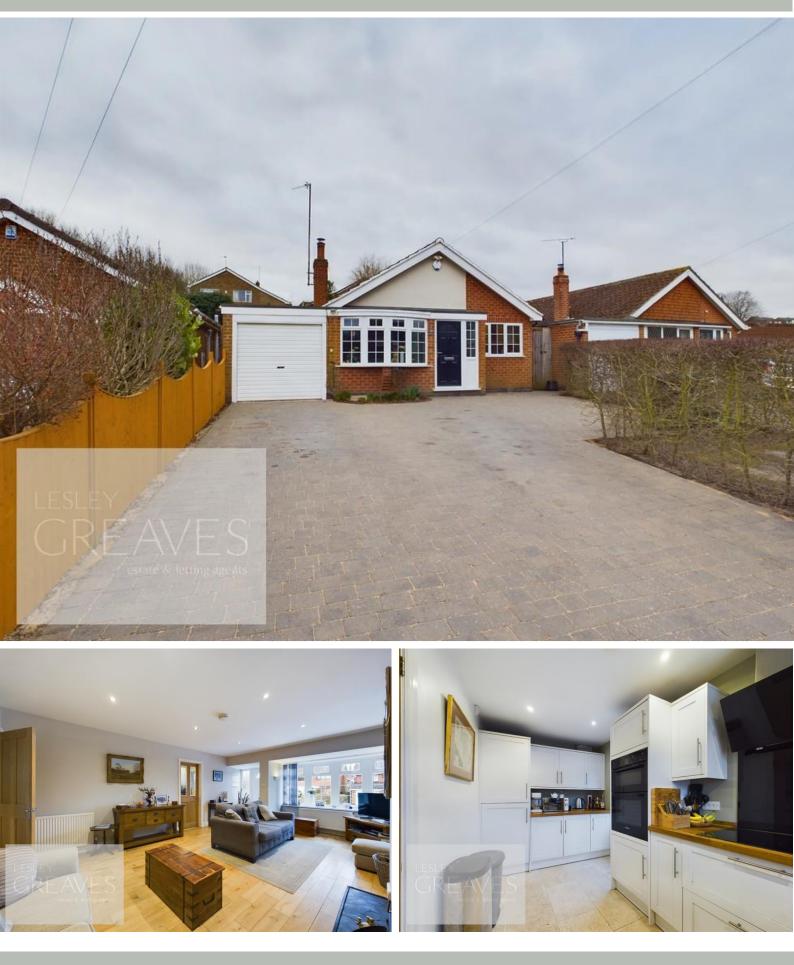

Guide Price £360,000-£370,000 Orchard Rise, Lambley, Nottingham NG4 4PU EPC Rating TBC

Modernised and extended detached family home. In brief, the door at the front leads to the living room, with wood flooring and a log burning stove. The kitchen is fitted with a range of shaker style units with a wooden work surface, double oven, an induction hob, integrated fridge freezer and dishwasher.

A door provides access to the side of the property. There are two double bedrooms and a modern white bathroom with a mains fed shower over the bath.

Also accessible from the living room, located behind the reduced sized garage are further rooms where the previous triple garage/workshop has been converted; providing a utility room, with plumbing for a washing machine and two further rooms. One of which is currently being utilised as a bedroom with bi-folding doors onto the garden and an ensuite.

To the rear of the property is a paved patio area with steps leading to a lawn garden having side views of the countryside.

Lambley is a picturesque village with public houses/ restaurants, a primary school, bus and road links to Mapperley and Epperstone/Oxton By pass (A6097).