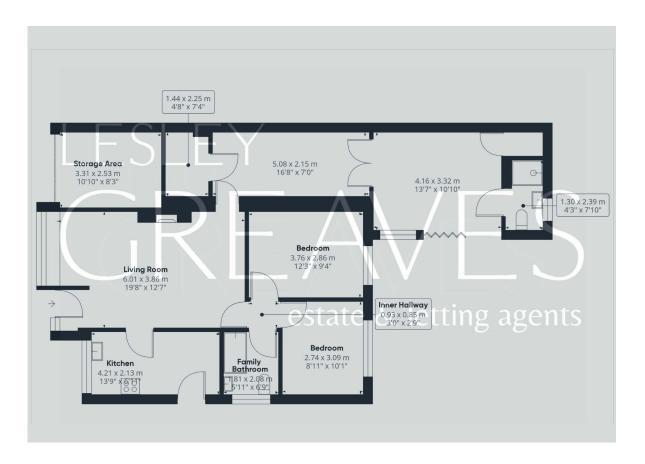

Guide Price £360,000-£370,000 Orchard Rise, Lambley, Nottingham NG4 4PU EPC Rating TBC

Modernised and extended detached family home. In brief, the door at the front leads to the living room, with wood flooring and a log burning stove. The kitchen is fitted with a range of shaker style units with a wooden work surface, double oven, an induction hob, integrated fridge freezer and dishwasher.

A door provides access to the side of the property. There are two double bedrooms and a modern white bathroom with a mains fed shower over the bath.

Also accessible from the living room, located behind the reduced sized garage are further rooms where the previous triple garage/workshop has been converted; providing a utility room, with plumbing for a washing machine and two further rooms. One of which is currently being utilised as a bedroom with bi-folding doors onto the garden and an ensuite.