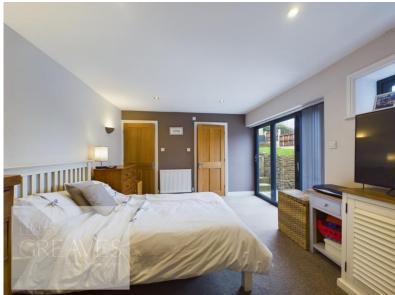

A door provides access to the side of the property. There are two double bedrooms and a modern white bathroom with a mains fed shower over the bath.

Also accessible from the living room, located behind the reduced sized garage are further rooms where the previous triple garage/workshop has been converted; providing a utility room, with plumbing for a washing machine and two further rooms. One of which is currently being utilised as a bedroom with bi-folding doors onto the garden and an ensuite.