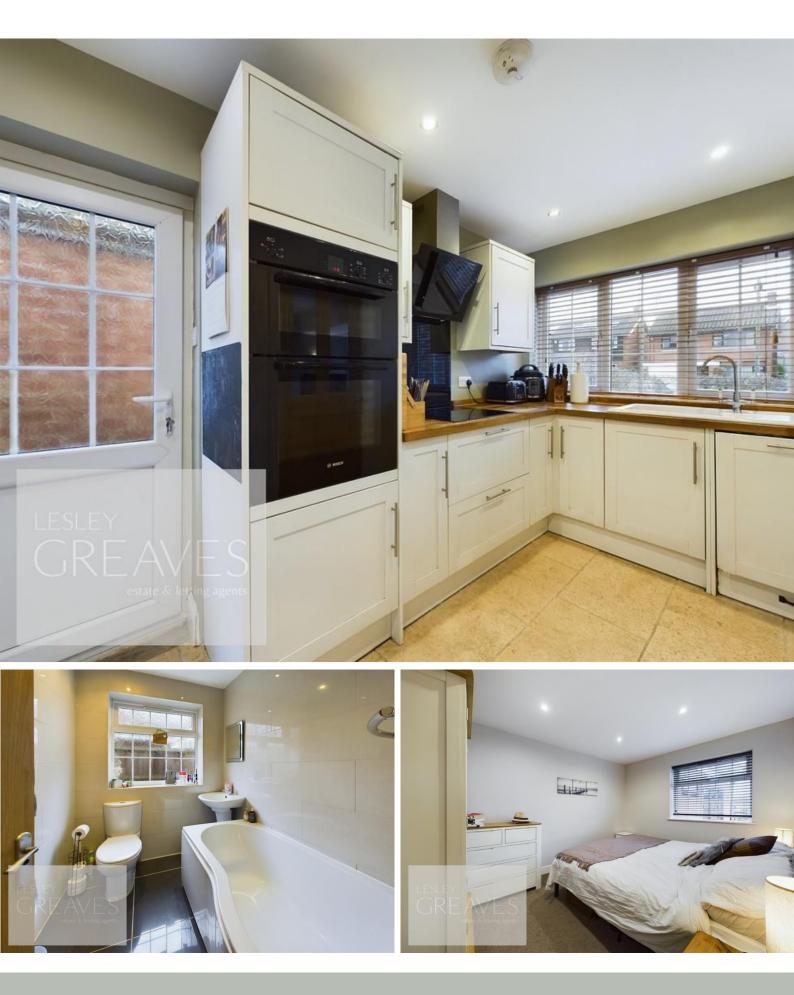

Guide Price £360,000-£370,000 Orchard Rise, Lambley, Nottingham NG4 4PU EPC Rating TBC

Modernised and extended detached family home. In brief, the door at the front leads to the living room, with wood flooring and a log burning stove. The kitchen is fitted with a range of shaker style units with a wooden work surface, double oven, an induction hob, integrated fridge freezer and dishwasher.

A door provides access to the side of the property. There are two double bedrooms and a modern white bathroom with a mains fed shower over the bath.

Also accessible from the living room, located behind the reduced sized garage are further rooms where the previous triple garage/workshop has been converted; providing a utility room, with plumbing for a washing machine and two further rooms. One of which is currently being utilised as a bedroom with bi-folding doors onto the garden and an ensuite.