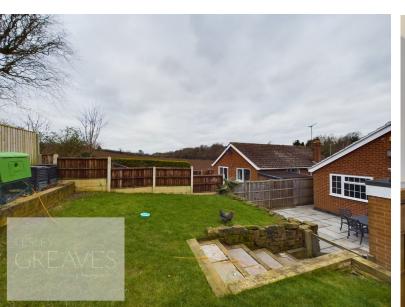

To the rear of the property is a paved patio area with steps leading to a lawn garden having side views of the countryside.

Lambley is a picturesque village with public houses/ restaurants, a primary school, bus and road links to Mapperley and Epperstone/Oxton By pass (A6097).