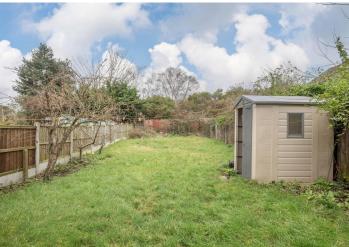

## OUTSIDE

Accessed on foot from either Woodcock Road or Lilburne Avenue. the property is fronted by an area of communal green space with pathway to the entrance. To the rear is the approx. 65' x 22' max. garden space which is mainly laid to lawn and features a patio area abutting the property.

Generous lounge featuring garden access

Shower room and storage off hallway

Gas central heating and double glazing

Approx. 65' max. rear garden with lawn and patio area

Ideally located for amenities and Norwich city centre