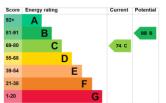

vel WC, a wash hand basin, and a frosted rear aspect window.

The front garden features a pathway to the front door and a small pebble area with a flower arrangement. The well-maintained rear garden offers a patio area for seating and a lawn area with flower and shrub borders. The garage, located in a nearby block, provides convenient access to the rear garden.

Chalfont Walk is situated in a peaceful and private cul-de-sac. It's just a short walk to Pinner High Street, where you'll find various shopping and transport facilities. Additionally, this property falls within the catchment area of many coveted schools. OUTBUILDING 131 sq.ft. (12.2 sq.m.) approx.

GROUND FLOOR 385 sq.ft. (35.8 sq.m.) approx.

1ST FLOOR 384 sq.ft. (35.6 sq.m.) approx.

GARAGE 16'2" x 8'2" 4.94m x 2.48m













TOTAL FLOOR AREA : 899 sq.ft. (83.6 sq.m.) approx. While very alternst has been made to ensure the use users. We experime september the measurements of abors, whereas, non-avail and use the term of the section section of the section of



Andrew Pearce Property Consultants & Chartered Surveyors

Tel: 020 8866 9696

www.andrew-pearce.co.uk

**10 High Street Pinner**