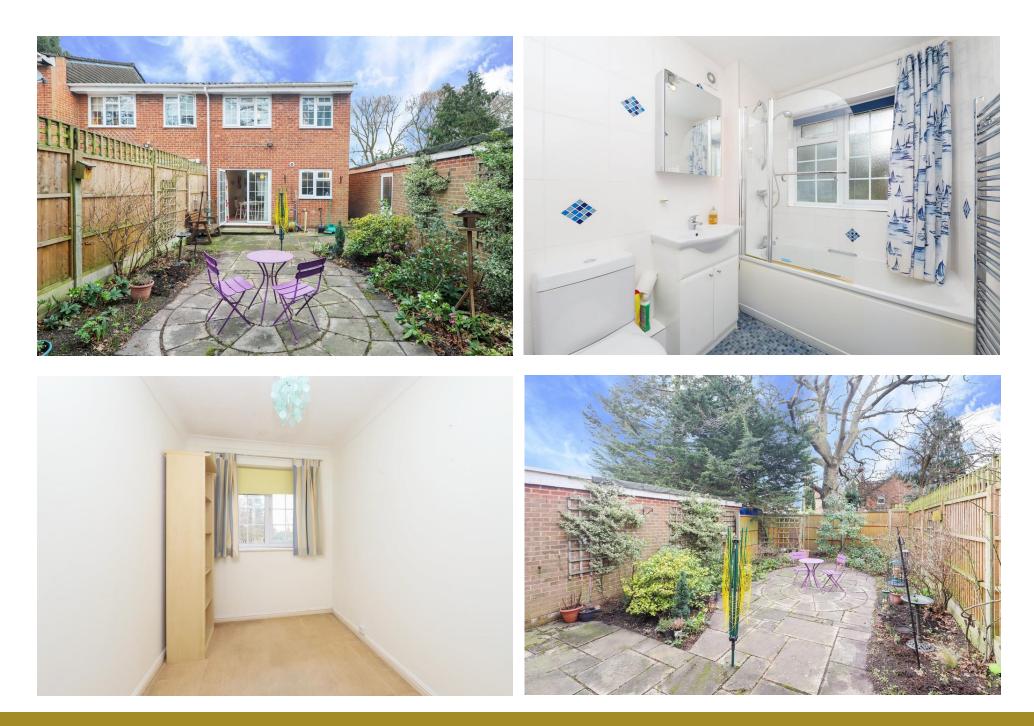

Accommodation comprises; a welcoming entrance hallway leads to the ground floor cloakroom. The large lounge/dining room, approximately 24 feet in length, includes double glazed windows to the front and double-glazed doors opening out to the attractive rear garden. The ground floor also boasts a fitted kitchen equipped with high-quality appliances, plumbing for a washing machine, ample cupboard space, and windows overlooking the well-cared-for rear garden.

Upstairs, you'll find three generously sized bedrooms. The wellappointed family bathroom suite includes a panel-enclosed bath with a power shower attachment, a low-level WC, a wash hand basin, and a frosted rear aspect window.

The front garden features a pathway to the front door and a small pebble area with a flower arrangement. The well-maintained rear garden offers a patio area for seating and a lawn area with flower and shrub borders. The garage, located in a nearby block, provides convenient access to the rear garden.