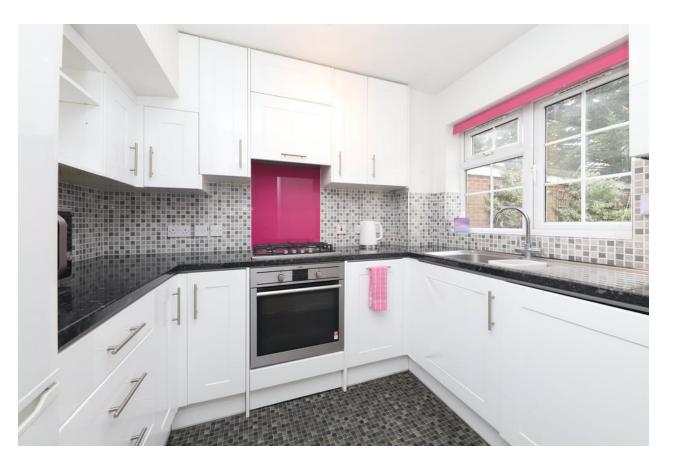

Accommodation comprises; a welcoming entrance hallway leads to the ground floor cloakroom. The large lounge/dining room, approximately 24 feet in length, includes double glazed windows to the front and double-glazed doors opening out to the attractive rear garden. The ground floor also boasts a fitted kitchen equipped with high-quality appliances, plumbing for a washing machine, ample cupboard space, and windows overlooking the well-cared-for rear garden.