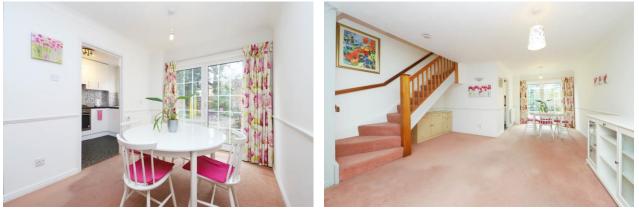

Accommodation comprises; a welcoming entrance hallway leads to the ground floor cloakroom. The large lounge/dining room, approximately 24 feet in length, includes double glazed windows to the front and double-glazed doors opening out to the attractive rear garden. The ground floor also boasts a fitted kitchen equipped with high-quality appliances, plumbing for a washing machine, ample cupboard space, and windows overlooking the well-cared-for rear garden.

Upstairs, you'll find three generously sized bedrooms. The wellappointed family bathroom suite includes a panel-enclosed bath with a power shower attachment, a low-level WC, a wash hand basin, and a frosted rear aspect window.