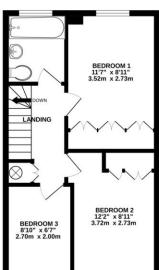

Upstairs, you'll find three generously sized bedrooms. The wellappointed family bathroom suite includes a panel-enclosed bath with a power shower attachment, a low-level WC, a wash hand basin, and a frosted rear aspect window.

GROUND FLOOR 385 sq.ft. (35.8 sq.m.) approx.

1ST FLOOR 384 sq.ft. (35.6 sq.m.) approx.

GARAGE 16'2" x 8'2" 4.94m x 2.48m

TOTAL FLOOR AREA : 899 sq.ft. (83.6 sq.m.) approx. While very alternst has been made to ensure the use users. We experime september the measurements of abors, whereas, non-avail and use the term of the section section of the section of