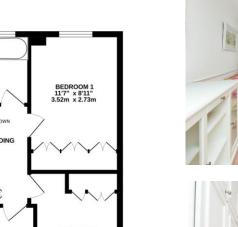

Upstairs, you'll find three generously sized bedrooms. The wellappointed family bathroom suite includes a panel-enclosed bath with a power shower attachment, a low-level WC, a wash hand basin, and a frosted rear aspect window.

GROUND FLOOR 385 sq.ft. (35.8 sq.m.) approx.

1ST FLOOR 384 sq.ft. (35.6 sq.m.) approx.

GARAGE 16'2" x 8'2" 4.94m x 2.48m

TOTAL FLOOR AREA : 899 sq.ft. (83.6 sq.m.) approx. While very alternst has been made to ensure the use users. We experime september the measurements of abors, whereas, non-avail and use the term of the section section of the section of