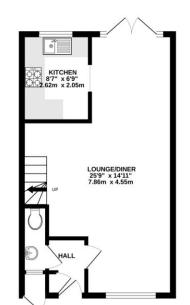

GROUND FLOOR 385 sq.ft. (35.8 sq.m.) approx.

1ST FLOOR 384 sq.ft. (35.6 sq.m.) approx.

GARAGE 16'2" x 8'2" 4.94m x 2.48m

TOTAL FLOOR AREA : 899 sq.ft. (83.6 sq.m.) approx. While very alternst has been made to ensure the use users. We experime september the measurements of abors, whereas, non-avail and use the term of the section section of the section of