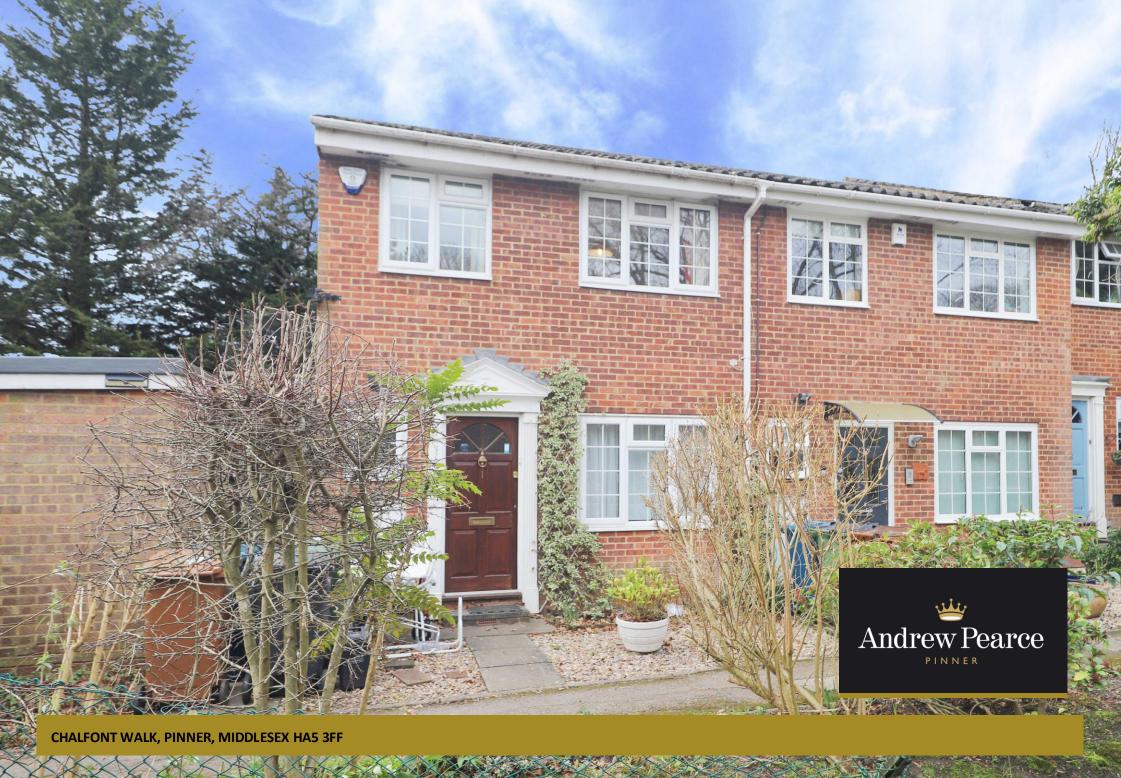

This 'CHAIN FREE' three-bedroom end-of-terraced family home offers spacious and light-filled accommodation, making it an ideal choice for families seeking a conveniently located residence.

The property provides ample living space and features a wellcared-for rear garden with direct access to the garage.

The front garden features a pathway to the front door and a small pebble area with a flower arrangement. The well-maintained rear garden offers a patio area for seating and a lawn area with flower and shrub borders. The garage, located in a nearby block, provides convenient access to the rear garden.

Chalfont Walk is situated in a peaceful and private cul-de-sac. It's just a short walk to Pinner High Street, where you'll find various shopping and transport facilities. Additionally, this property falls within the catchment area of many coveted schools. OUTBUILDING 131 sq.ft. (12.2 sq.m.) approx.