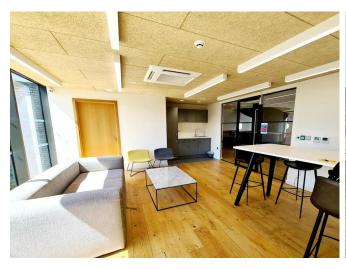

## Clayworks, Hanley

Apartment,
1 bedroom, 1 bathroom

£825 pcm

Date available: 9th March 2024

Deposit: £951 Furnished

Council Tax band: A

• 1 bedroom 8th floor flat

- Open plan lounge and kitchen
- Double bedroom
- Bathroom
- Daytime residential service manager
- Superb views
- Council tax band A

STUNNING 1 BEDROOM APARTMENT. Martin and co co offer for rent this stunning 8th floor 1 bedroom apartment located in the prestigious Clayworks development within walking distance from Hanley town centre. The Clayworks development is a highly sought after block of apartments offering a daytime residential service manager, multi function room, private gardens, sun terrace and lifts to all floors. The flat comprises an open plan lounge and kitchen with patio door and a Juliette balcony, 1 double bedroom, Jack and Gill bathroom. The apartment also has the benefit of views of the surrounding area.