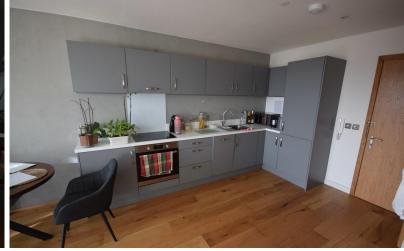

## Clayworks, Hanley

Apartment,
1 bedroom, 1 bathroom

£825 pcm

Date available: 9th March 2024

Deposit: £951 Furnished

Council Tax band: A

• 1 bedroom 8th floor flat

- Open plan lounge and kitchen
- Double bedroom
- Bathroom
- Daytime residential service manager
- Superb views
- Council tax band A

STUNNING 1 BEDROOM APARTMENT. Martin and co co offer for rent this stunning 8th floor 1 bedroom apartment located in the prestigious Clayworks development within walking distance from Hanley town centre. The Clayworks development is a highly sought after block of apartments offering a daytime residential service manager, multi function room, private gardens, sun terrace and lifts to all floors. The flat comprises an open plan lounge and kitchen with patio door and a Juliette balcony, 1 double bedroom, Jack and Gill bathroom. The apartment also has the benefit of views of the surrounding area.