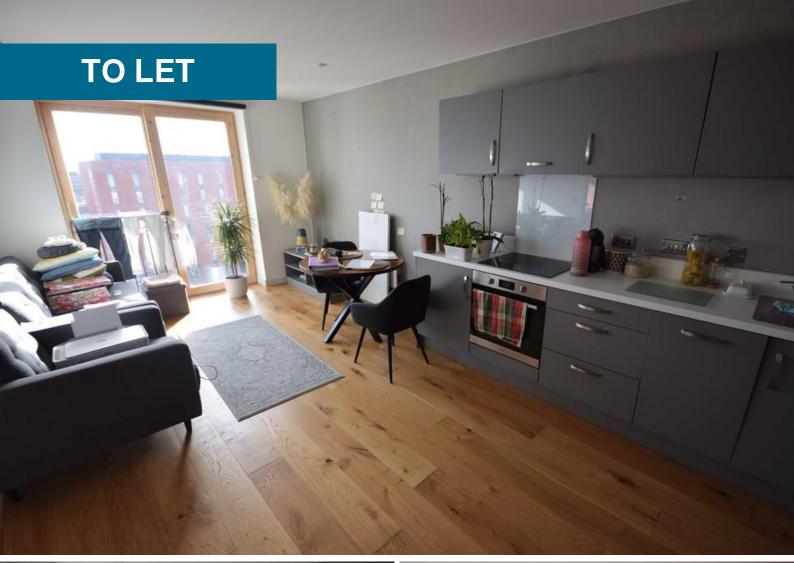

## Clayworks, Hanley

Apartment,
1 bedroom, 1 bathroom

£825 pcm

Date available: 9th March 2024

Deposit: £951 Furnished

Council Tax band: A

• 1 bedroom 8th floor flat

- Open plan lounge and kitchen
- Double bedroom
- Bathroom
- Daytime residential service manager
- Superb views
- Council tax band A

STUNNING 1 BEDROOM APARTMENT. Martin and co co offer for rent this stunning 8th floor 1 bedroom apartment located in the prestigious Clayworks development within walking distance from Hanley town centre. The Clayworks development is a highly sought after block of apartments offering a daytime residential service manager, multi function room, private gardens, sun terrace and lifts to all floors. The flat comprises an open plan lounge and kitchen with patio door and a Juliette balcony, 1 double bedroom, Jack and Gill bathroom. The apartment also has the benefit of views of the surrounding area.