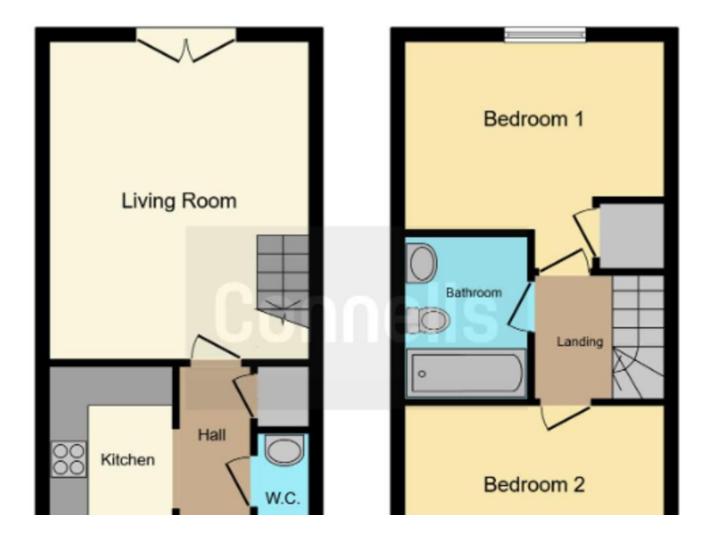

KITCHEN 9' 9" x 6' 1" (2.97m x 1.85m)

LOUNGE 15' 11" x 13' 1" (4.85m x 3.99m) BEDROOM1 13' x 9' 6" (3.96m x 2.9m) BEDROOM2 13' x 7' 11" (3.96m x 2.41m)

%epcGraph\_c\_1\_322%