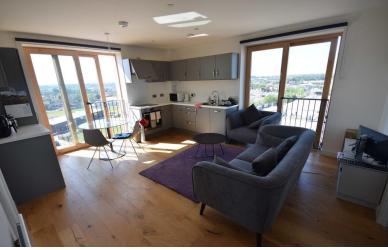

## Clayworks, Hanley

Apartment, 2 bedroom, 2 bathroom

£975 pcm

Date available: 9th March 2024

Deposit: £1,125
Furnished Optional
Council Tax band: B

- 4th Floor furnished 2 bedroom flat
- Open plan lounge and kitchen
- Duel aspect corner flat
- En suite shower room
- Bathroom
- Daytime residential manager
- Council tax band B