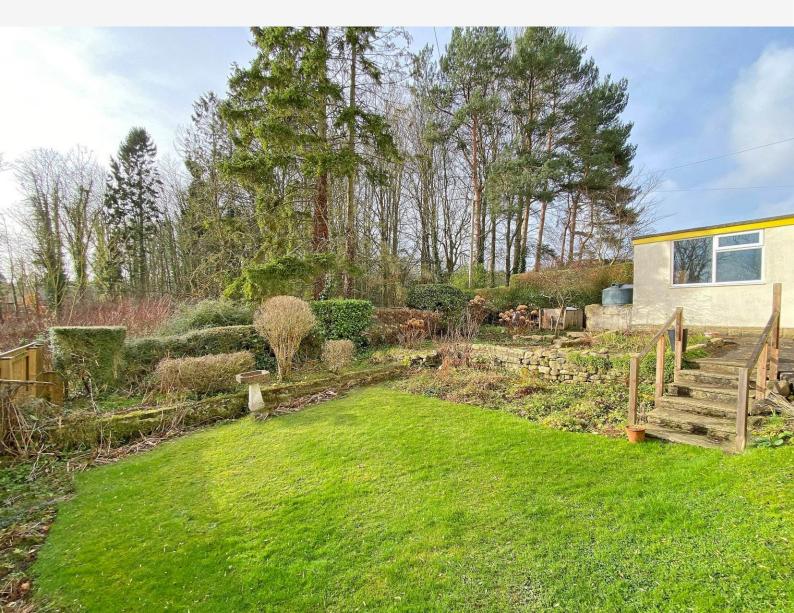

### OUTSIDE

A drive provides parking and leads to a good-sized garage. To the rear there is an attractive garden with lawn, planted borders and sitting areas enjoying a delightful view over the surrounding countryside and adjoining woodland.