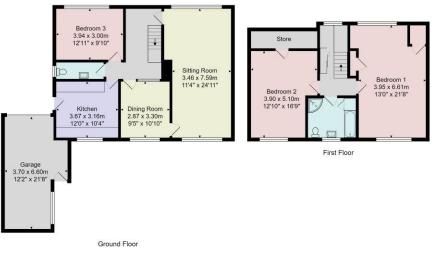

The flexible accommodation comprises a large sitting room, together with a dining room, kitchen, ground-floor bedroom and cloakroom. On the first floor there are two further large bedrooms and a bathroom. A driveway to the front provides parking and leads to a garage, whilst to the rear there is an attractive garden with lawn and patio enjoying a delightful outlook over the adjoining woodland.

Tenure - Freehold

Council Tax Band – F

**EPC** - F

Total Area: 165.6 m<sup>3</sup> ... 1782 ft<sup>2</sup> All measurements are approximate and for display purposes only. No liability is accepted by either the agency or box Property Solutions Ltd as to the exact measurements of the rooms. Box Property Solutions Ltd retains the copyright on this plan and allows agents to use it with agreed permission.