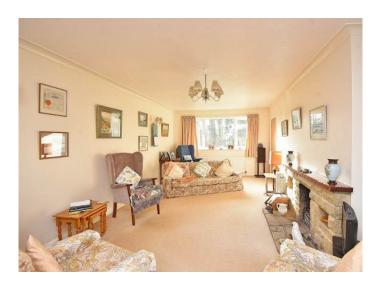

# SITTING ROOM

A large reception room with stone fireplace and open fire. Windows to front and rear.