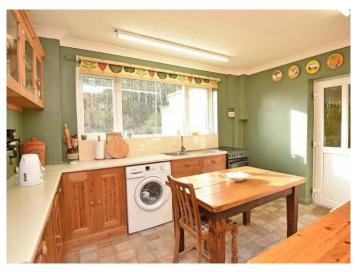

garden, situated in this delightful position surrounded by beautiful open countryside and woodland.

The flexible accommodation comprises a large sitting room, together with a dining room, kitchen, ground-floor bedroom and cloakroom. On the first floor there are two further large bedrooms and a bathroom. A driveway to the front provides parking and leads to a garage, whilst to the rear there is an attractive garden with lawn and patio enjoying a delightful outlook over the adjoining woodland.

The property is situated in a super location enjoying an attractive outlook in a quiet position on the edge of the popular village of Huby, well placed for daily commuting to Yorkshire's principal business districts, with a regular train services and being only a tenminute drive from Harrogate.











# GROUND FLOOR RECEPTION HALL

# SITTING ROOM

A large reception room with stone fireplace and open fire. Windows to front and rear.

# **DINING ROOM**

A further reception room providing dining area with a window overlooking the garden.

# **KITCHEN**

With a range of fitted units and space for appliances.

# BEDROOM

A double bedroom.

# CLOAKROOM

A useful downstairs WC and washbasin.

# **FIRST FLOOR**

#### BEDROOMS

There are two very good-sized bedrooms on the first floor with access to large eaves storage space.

### BATHROOM

With WC, washbasin, shower and bath.

### OUTSIDE

A drive provides parking and leads to a good-sized garage. To the rear there is an attractive garden with lawn, planted borders and sitting areas enjoying a delightful view over the surrounding countrys