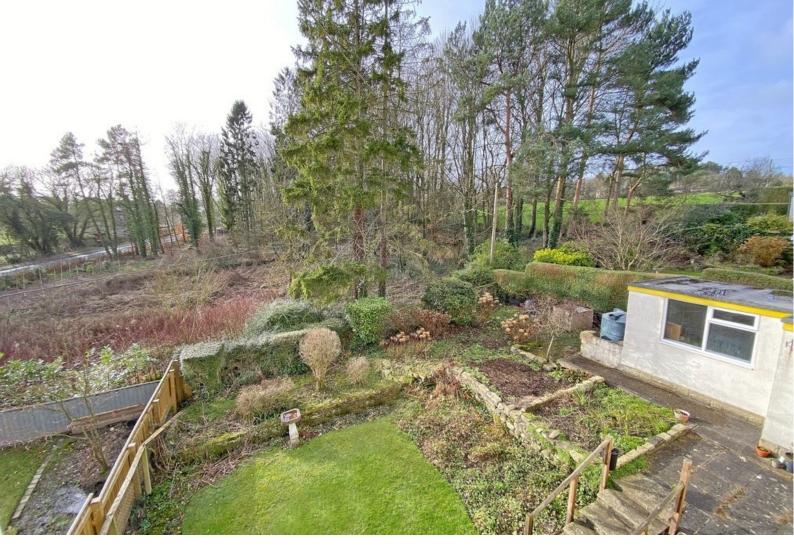

### OUTSIDE

A drive provides parking and leads to a good-sized garage. To the rear there is an attractive garden with lawn, planted borders and sitting areas enjoying a delightful view over the surrounding countryside and adjoining woodland.