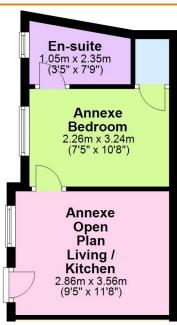

## **SELF CONTAINED ANNEXE**

ANNEXE OPEN PLAN LIVING / KITCHEN 3.56m (11'8") x 3.08m (10'1")

ANNEXE BEDROOM 3.24m (10'8") x 2.26m (7'5")

SHOWER ROOM 1.05 (3'5") x 2.35 (7'9")