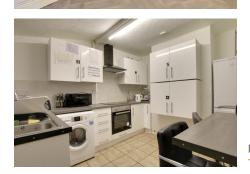

## To arrange a viewing call us now on 01354 694900

INVESTMENT OPPORTUNITY - this five bedroom DETACHED HMO property is FULLY OCCUPIED and compliant with all regulations.

The accommodation comprises five rooms, two shower rooms, communal sitting area and communal kitchen.

COMMUNAL LIVING ROOM

**KITCHEN** 3.56m (11'8") x 2.85m (9'4")

SHOWER ROOM

2.94 (9'8") x 2.35 (7'8")

4.03m (13'3") x 3.17m (10'5")

ROOM 4 3.65m (12') x 2.97m (9'9")

ROOM 5 3.81m (12'6") x 2.65m (8'8")

SHOWER ROOM 3.88 (12'9") x 2.31 (7'7")