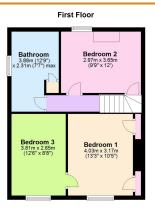

COMMUNAL LIVING ROOM

**KITCHEN** 3.56m (11'8") x 2.85m (9'4")

SHOWER ROOM

2.94 (9'8") x 2.35 (7'8")

4.03m (13'3") x 3.17m (10'5")

ROOM 4 3.65m (12') x 2.97m (9'9")

ROOM 5 3.81m (12'6") x 2.65m (8'8")

SHOWER ROOM 3.88 (12'9") x 2.31 (7'7")

2.90 (9'6") x 3.51 (11'6")

ROOM 2

FIRST FLOOR

Ellis Winters & Co 20 Market Hill, Chatteris, Cambridgeshire, PE16 6BA Tel: 01354 694900 Email: info@elliswinters.co.uk www.elliswinters.co.uk