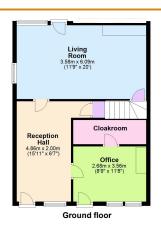

purposes only and are not to scale.

order. The buyer is advised to obtain verification from their solicitor or surveyor. Floor plans are for representational

**GROUND FLOOR** 

4.86m (15'11") x 2.00m (6'7")

COMMUNAL LIVING ROOM

**KITCHEN** 3.56m (11'8") x 2.85m (9'4")

SHOWER ROOM

2.94 (9'8") x 2.35 (7'8")

4.03m (13'3") x 3.17m (10'5")

ROOM 4 3.65m (12') x 2.97m (9'9")

ROOM 5 3.81m (12'6") x 2.65m (8'8")

SHOWER ROOM 3.88 (12'9") x 2.31 (7'7")

## AGENTS NOTES

Each room is occupied as follows:-

Room 1 £450 per month Room 2 £355 per month Room 3 £450 per month Room 4 £105 per week Room 5 £100 per week

HALL

3.59m (11'9") x 3.06m (10')

1.95m (6'5") x 1.46m (4'9")