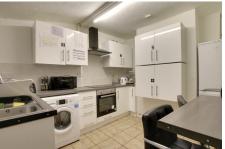

## London Road, Chatteris, Cambridgeshire PE16 6AS

**GROUND FLOOR** 

HALL 4.86m (15'11") x 2.00m (6'7")

COMMUNAL LIVING ROOM 3.59m (11'9") x 3.06m (10')

KITCHEN 3.56m (11'8") x 2.85m (9'4")

SHOWER ROOM 1.95m (6'5") x 1.46m (4'9")