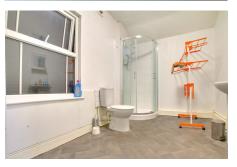

## London Road, Chatteris, Cambridgeshire PE16 6AS

**GROUND FLOOR** 

HALL 4.86m (15'11") x 2.00m (6'7")

COMMUNAL LIVING ROOM 3.59m (11'9") x 3.06m (10')

KITCHEN 3.56m (11'8") x 2.85m (9'4")

SHOWER ROOM 1.95m (6'5") x 1.46m (4'9")

ROOM 1 2.90 (9'6") x 3.51 (11'6")

ROOM 2 2.94 (9'8") x 2.35 (7'8")

FIRST FLOOR

ROOM 3 4.03m (13'3") x 3.17m (10'5")

ROOM 4 3.65m (12') x 2.97m (9'9")

ROOM 5 3.81m (12'6") x 2.65m (8'8")

SHOWER ROOM 3.88 (12'9") x 2.31 (7'7")