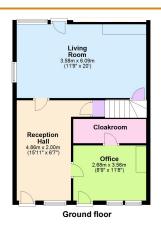

## London Road, Chatteris, Cambridgeshire PE16 6AS

**GROUND FLOOR** 

HALL 4.86m (15'11") x 2.00m (6'7")

COMMUNAL LIVING ROOM 3.59m (11'9") x 3.06m (10')

KITCHEN 3.56m (11'8") x 2.85m (9'4")

SHOWER ROOM 1.95m (6'5") x 1.46m (4'9")