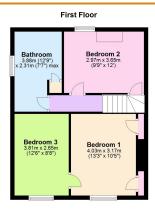

ROOM 1 2.90 (9'6") x 3.51 (11'6")

ROOM 2 2.94 (9'8") x 2.35 (7'8")

FIRST FLOOR

ROOM 3 4.03m (13'3") x 3.17m (10'5")

ROOM 4 3.65m (12') x 2.97m (9'9")

ROOM 5 3.81m (12'6") x 2.65m (8'8")

SHOWER ROOM 3.88 (12'9") x 2.31 (7'7")