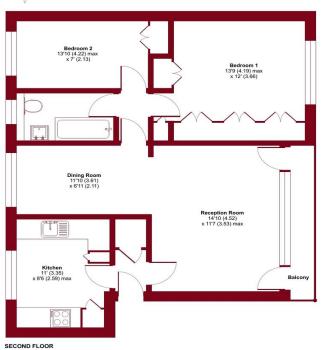

### Devonshire Avenue, Sutton, SM2

Approximate Area = 717 sq ft / 66.6 sq m

🌟 PAUL GRAHAM

## **ENTRANCE HALL**

**KITCHEN** 11' 0" x 8' 6" (3.35m x 2.59m)

**RECEPTION ROOM** 14' 10" x 11' 7" (4.52m x 3.53m)

#### **BALCONY**

**DINING ROOM** 11' 10" x 6' 11" (3.61m x 2.11m)

**BEDROOM 1** 13' 9" x 12' 0" (4.19m x 3.66m)

**BEDROOM 2** 13' 10" x 7' 0" (4.22m x 2.13m)

**BATHROOM** 

**GARAGE** 

**RESIDENTS PARKING** 