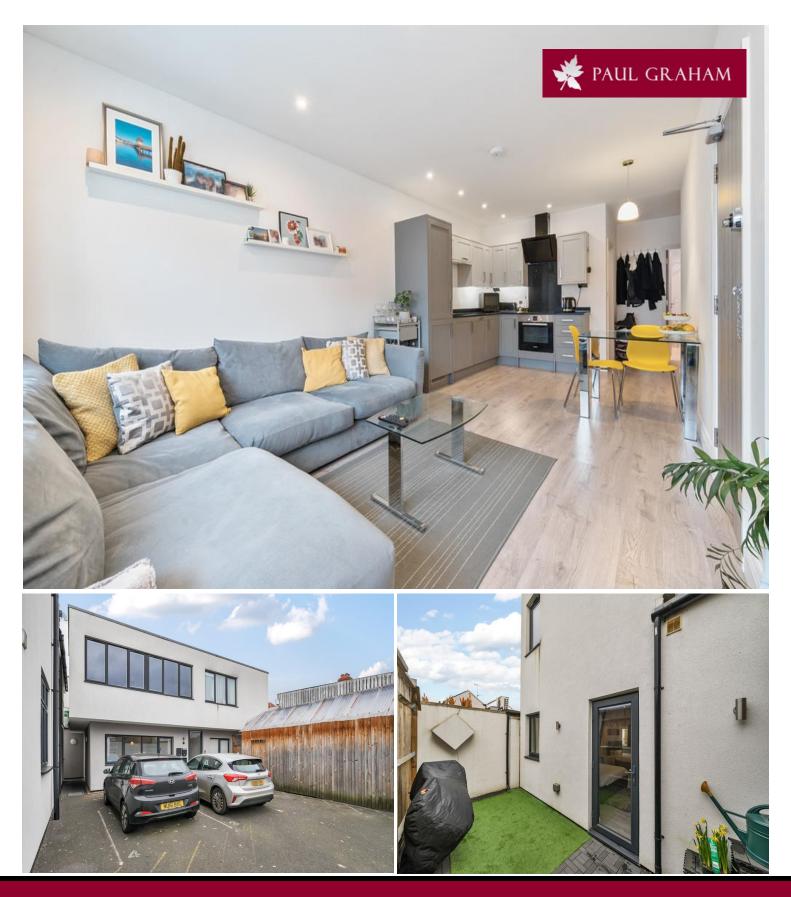

## Flat 2, 6 Jay Mews, Carshalton, SM5 2FR | £290,000 Leasehold

Introducing a charming one bedroom garden flat nestled within a new development still under guarantee, offering a perfect blend of modern comfort and tranquillity. This ground floor apartment boasts a generously sized bedroom, complemented by a contemporary kitchen and bathroom, ensuring both style and functionality. Step outside to discover your private garden, ideal for relaxation. Convenience is key with the inclusion of a utility room and an allocated parking space. With a long lease and low service charge, this property presents an attractive opportunity for both homeowners and investors alike.

## **GROUND FLOOR APARTMENT**

**KITCHEN/RECEPTION ROOM** 21' 11" x 12' 0" (6.68m x 3.66m)

UTILITY ROOM

BATHROOM

**BEDROOM** 16'3" x 13' 10" (4.95m x 4.22m)

GARDEN 17' 4" x 7' 7" (5.28m x 2.31m)

**ALLOCATED PARKING SPACE** 