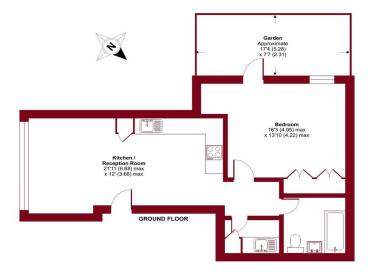

## **GROUND FLOOR APARTMENT**

**KITCHEN/RECEPTION ROOM** 21' 11" x 12' 0" (6.68m x 3.66m)

UTILITY ROOM

BATHROOM

**BEDROOM** 16'3" x 13' 10" (4.95m x 4.22m)

GARDEN 17' 4" x 7' 7" (5.28m x 2.31m)

**ALLOCATED PARKING SPACE** 