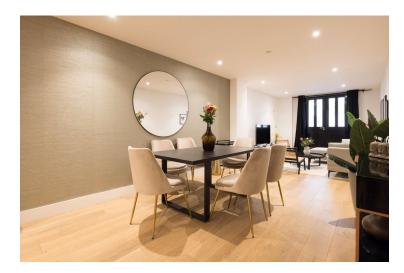

## 6 Russell House, Russell Mews, Brighton, BN1 2AU

A beautifully presented on bedroom home, compromising a bright open plan kitchen/reception with wooden floor, this home embodies simplicity yet highly functional spaces and is the perfect home to move in to.

#### **ENTRANCE HALL**

STORE ROOM

BEDROOM 22' 11" x 8' 10" (7.0m x 2.7m)

BATHROOM 8' 9" x 5' 10" (2.68m x 1.78m)

LOUNGE/DINER/KITCHEN 37' 6" x 10' 4" (11.44m x 3.16m)