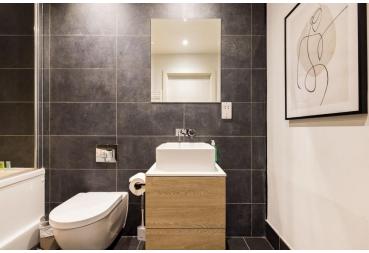

#### **ENTRANCE HALL**

STORE ROOM

BEDROOM 22' 11" x 8' 10" (7.0m x 2.7m)

BATHROOM 8' 9" x 5' 10" (2.68m x 1.78m)

LOUNGE/DINER/KITCHEN 37' 6" x 10' 4" (11.44m x 3.16m)