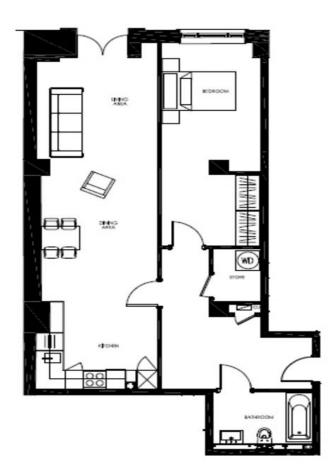

#### Unit 6 - First Floor

1 Bedroom Flat

Lounge/Dining/Kitchen/: 11.44m x 3.16m Bedroom: 7.00 x 2.70m Bathroom: 2,68m x 1,78m

#### **ENTRANCE HALL**

STORE ROOM

BEDROOM 22' 11" x 8' 10" (7.0m x 2.7m)

BATHROOM 8' 9" x 5' 10" (2.68m x 1.78m)

LOUNGE/DINER/KITCHEN 37' 6" x 10' 4" (11.44m x 3.16m)