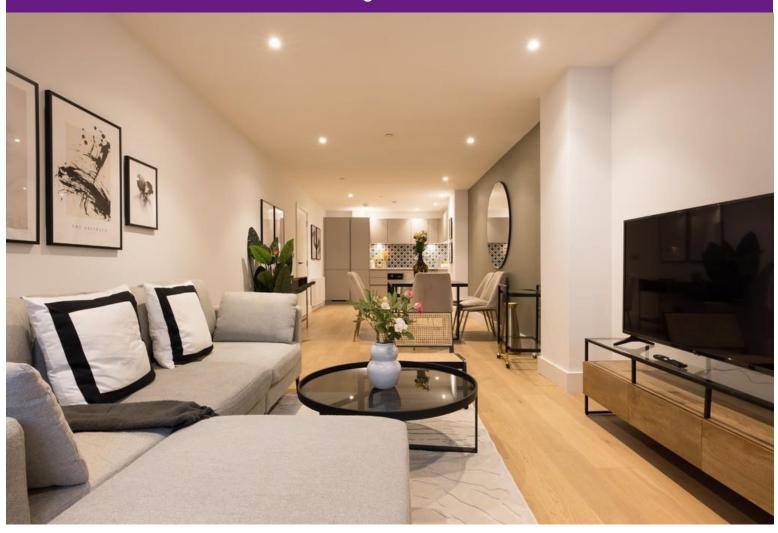

## 6 Russell House, Russell Mews, Brighton, BN1 2AU

A beautifully presented on bedroom home, compromising a bright open plan kitchen/reception with wooden floor, this home embodies simplicity yet highly functional spaces and is the perfect home to move in to.

#### **ENTRANCE HALL**

STORE ROOM

BEDROOM 22' 11" x 8' 10" (7.0m x 2.7m)

BATHROOM 8' 9" x 5' 10" (2.68m x 1.78m)

LOUNGE/DINER/KITCHEN 37' 6" x 10' 4" (11.44m x 3.16m)