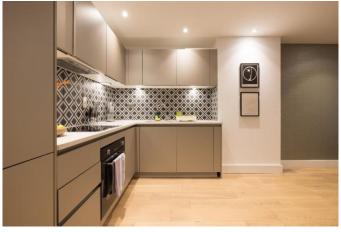

## 6 Russell House, Russell Mews, Brighton, BN1 2AU

A beautifully presented on bedroom home, compromising a bright open plan kitchen/reception with wooden floor, this home embodies simplicity yet highly functional spaces and is the perfect home to move in to.

#### **ENTRANCE HALL**

STORE ROOM

BEDROOM 22' 11" x 8' 10" (7.0m x 2.7m)

BATHROOM 8' 9" x 5' 10" (2.68m x 1.78m)

LOUNGE/DINER/KITCHEN 37' 6" x 10' 4" (11.44m x 3.16m)