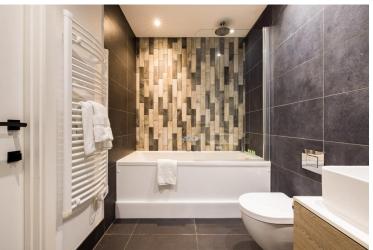

#### **ENTRANCE HALL**

STORE ROOM

BEDROOM 22' 11" x 8' 10" (7.0m x 2.7m)

BATHROOM 8' 9" x 5' 10" (2.68m x 1.78m)

LOUNGE/DINER/KITCHEN 37' 6" x 10' 4" (11.44m x 3.16m)