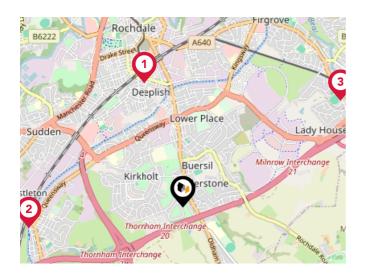

# Area **Schools**

|   |                                                                                                                   | Nursery | Primary      | Secondary    | College | Private |
|---|-------------------------------------------------------------------------------------------------------------------|---------|--------------|--------------|---------|---------|
| 1 | Holy Family Roman Catholic Primary School, Rochdale Ofsted Rating: Good   Pupils: 235   Distance:0.3              |         | $\checkmark$ |              |         |         |
| 2 | St Cuthbert's Roman Catholic High School, a Voluntary Academy Ofsted Rating: Not Rated   Pupils:0   Distance:0.38 |         |              | <b>Ø</b>     |         |         |
| 3 | St Cuthbert's RC High School Ofsted Rating: Requires Improvement   Pupils: 1112   Distance:0.38                   |         |              | $\checkmark$ |         |         |
| 4 | St Mary's Church of England Primary School, Balderstone Ofsted Rating: Good   Pupils: 209   Distance:0.4          |         | <b>✓</b>     |              |         |         |
| 5 | Sandbrook Community Primary School Ofsted Rating: Requires Improvement   Pupils: 629   Distance:0.68              |         | <b>✓</b>     |              |         |         |
| 6 | Lowerplace Primary School Ofsted Rating: Good   Pupils: 497   Distance:0.69                                       |         | $\checkmark$ |              |         |         |
| 7 | Sandbrook Community Primary School Ofsted Rating: Requires improvement   Pupils:0   Distance:0.7                  |         | <b>▽</b>     |              |         |         |
| 8 | Kingsway Park High School Ofsted Rating: Good   Pupils: 1225   Distance:0.71                                      |         |              | $\checkmark$ |         |         |

# Area **Schools**

|            |                                                                                                       | Nursery | Primary      | Secondary    | College | Private |
|------------|-------------------------------------------------------------------------------------------------------|---------|--------------|--------------|---------|---------|
| 9          | Kingsway Park High School Ofsted Rating: Good   Pupils: 1341   Distance:0.76                          |         |              | $\checkmark$ |         |         |
| 10         | St Peter's Church of England Primary School Ofsted Rating: Good   Pupils: 457   Distance: 0.89        |         | <b>▽</b>     |              |         |         |
| <b>(1)</b> | Ashfield Valley Primary School Ofsted Rating: Good   Pupils: 232   Distance:0.94                      |         | $\checkmark$ |              |         |         |
| 12         | Deeplish Primary Academy Ofsted Rating: Good   Pupils: 457   Distance: 0.95                           |         | $\checkmark$ |              |         |         |
| 13         | Thornham St James CofE Primary School Ofsted Rating: Good   Pupils: 211   Distance:1.06               |         | $\checkmark$ |              |         |         |
| 14         | Castleton Primary School Ofsted Rating: Good   Pupils: 305   Distance:1.18                            |         | $\checkmark$ |              |         |         |
| 15)        | St John's Roman Catholic Primary School, Rochdale Ofsted Rating: Good   Pupils: 245   Distance:1.2    |         | $\checkmark$ |              |         |         |
| 16         | Sacred Heart Roman Catholic Primary School Rochdale Ofsted Rating: Good   Pupils: 229   Distance:1.21 |         | $\checkmark$ |              |         |         |