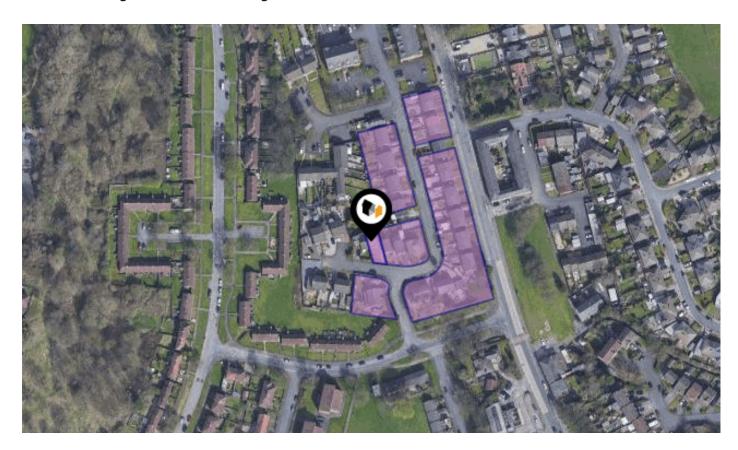

# **MELBOURNE CLOSE, ROCHDALE, OL11**

# Property **Overview**

## **Property**

Semi-Detached Type:

**Bedrooms:** 3

Plot Area: 1.81 acres **Council Tax:** Band B **Annual Estimate:** £1,641 **Title Number:** GM2230 **UPRN:** 23066063

Freehold Tenure: