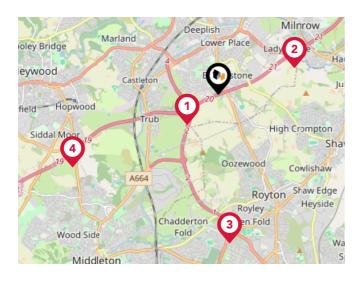

## National Rail Stations

| Pin | Name                                   | Distance   |
|-----|----------------------------------------|------------|
| 1   | Rochdale Rail Station                  | 1.14 miles |
| 2   | Castleton (Manchester) Rail<br>Station | 1.37 miles |
| 3   | Milnrow Rail Station<br>(closed)       | 1.67 miles |

## Trunk Roads/Motorways

| Pin | Name       | Distance   |
|-----|------------|------------|
| 1   | M62 J20    | 0.76 miles |
| 2   | M62 J21    | 1.42 miles |
| 3   | A627(M) J1 | 2.63 miles |
| 4   | M62 J19    | 2.86 miles |
| 5   | M60 J21    | 4.69 miles |