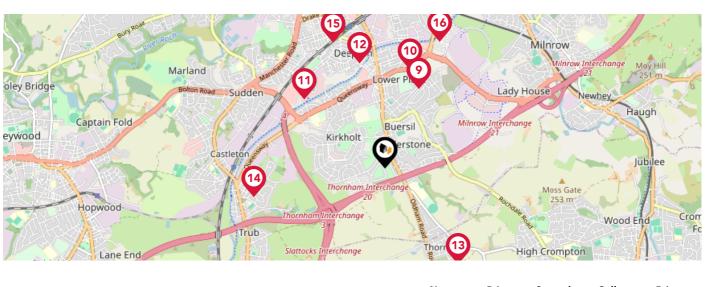

# Area **Schools**

|            |                                                                                                       | Nursery | Primary      | Secondary    | College | Private |
|------------|-------------------------------------------------------------------------------------------------------|---------|--------------|--------------|---------|---------|
| 9          | Kingsway Park High School Ofsted Rating: Good   Pupils: 1341   Distance:0.76                          |         |              | $\checkmark$ |         |         |
| 10         | St Peter's Church of England Primary School Ofsted Rating: Good   Pupils: 457   Distance: 0.89        |         | <b>▽</b>     |              |         |         |
| <b>(1)</b> | Ashfield Valley Primary School Ofsted Rating: Good   Pupils: 232   Distance:0.94                      |         | $\checkmark$ |              |         |         |
| 12         | Deeplish Primary Academy Ofsted Rating: Good   Pupils: 457   Distance: 0.95                           |         | $\checkmark$ |              |         |         |
| 13         | Thornham St James CofE Primary School Ofsted Rating: Good   Pupils: 211   Distance:1.06               |         | $\checkmark$ |              |         |         |
| 14         | Castleton Primary School Ofsted Rating: Good   Pupils: 305   Distance:1.18                            |         | $\checkmark$ |              |         |         |
| 15)        | St John's Roman Catholic Primary School, Rochdale Ofsted Rating: Good   Pupils: 245   Distance:1.2    |         | $\checkmark$ |              |         |         |
| 16         | Sacred Heart Roman Catholic Primary School Rochdale Ofsted Rating: Good   Pupils: 229   Distance:1.21 |         | $\checkmark$ |              |         |         |