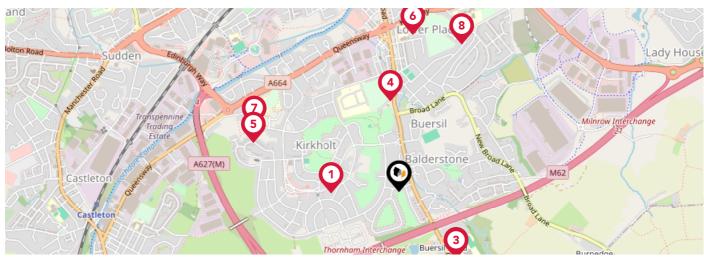

# Area **Schools**

|   |                                                                                                                   | Nursery | Primary      | Secondary    | College | Private |
|---|-------------------------------------------------------------------------------------------------------------------|---------|--------------|--------------|---------|---------|
| 1 | Holy Family Roman Catholic Primary School, Rochdale Ofsted Rating: Good   Pupils: 235   Distance:0.3              |         | $\checkmark$ |              |         |         |
| 2 | St Cuthbert's Roman Catholic High School, a Voluntary Academy Ofsted Rating: Not Rated   Pupils:0   Distance:0.38 |         |              | <b>Ø</b>     |         |         |
| 3 | St Cuthbert's RC High School Ofsted Rating: Requires Improvement   Pupils: 1112   Distance:0.38                   |         |              | $\checkmark$ |         |         |
| 4 | St Mary's Church of England Primary School, Balderstone Ofsted Rating: Good   Pupils: 209   Distance:0.4          |         | <b>✓</b>     |              |         |         |
| 5 | Sandbrook Community Primary School Ofsted Rating: Requires Improvement   Pupils: 629   Distance:0.68              |         | <b>✓</b>     |              |         |         |
| 6 | Lowerplace Primary School Ofsted Rating: Good   Pupils: 497   Distance:0.69                                       |         | $\checkmark$ |              |         |         |
| 7 | Sandbrook Community Primary School Ofsted Rating: Requires improvement   Pupils:0   Distance:0.7                  |         | <b>▽</b>     |              |         |         |
| 8 | Kingsway Park High School Ofsted Rating: Good   Pupils: 1225   Distance:0.71                                      |         |              | $\checkmark$ |         |         |