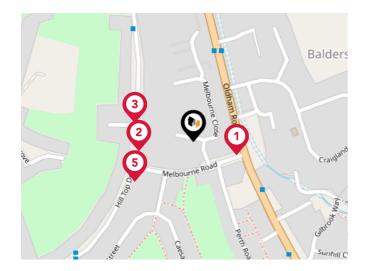

# Bus Stops/Stations

| Pin | Name                             | Distance   |
|-----|----------------------------------|------------|
| 1   | Melbourne Road                   | 0.05 miles |
| 2   | Melbourne Road                   | 0.06 miles |
| 3   | Melbourne Road                   | 0.07 miles |
| 4   | Melbourne Road (to def<br>route) | 0.08 miles |
| 5   | Melbourne Road (to def<br>route) | 0.08 miles |