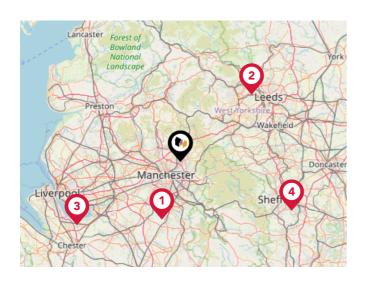

## Airports/Helipads

| Pin | Name                                    | Distance    |
|-----|-----------------------------------------|-------------|
| 1   | Manchester Airport                      | 16.98 miles |
| 2   | Leeds Bradford<br>International Airport | 27.46 miles |
| 3   | Liverpool John Lennon<br>Airport        | 34.21 miles |
| 4   | Sheffield City Airport                  | 34.26 miles |