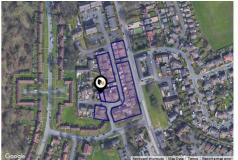

# **MELBOURNE CLOSE, ROCHDALE, OL11**

# Property **Overview**

## **Property**

Semi-Detached Type:

**Bedrooms:** 3

Plot Area: 1.81 acres **Council Tax:** Band B **Annual Estimate:** £1,641 **Title Number:** GM2230 **UPRN:** 23066063

Freehold Tenure: