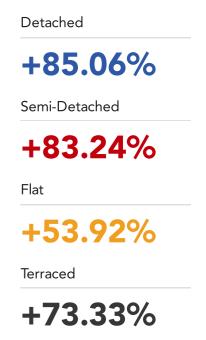

# **House Price Statistics**

10 Year History of Average House Prices by Property Type in OL11