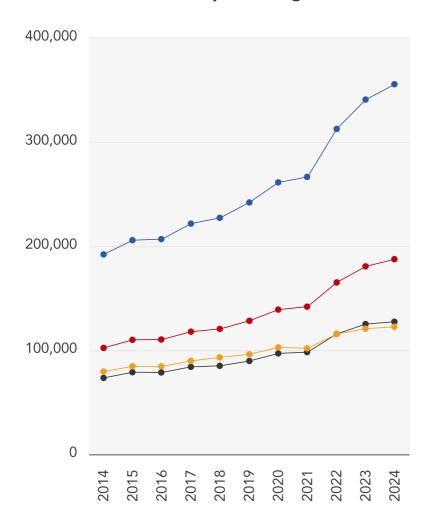

# **House Price Statistics**

10 Year History of Average House Prices by Property Type in OL11