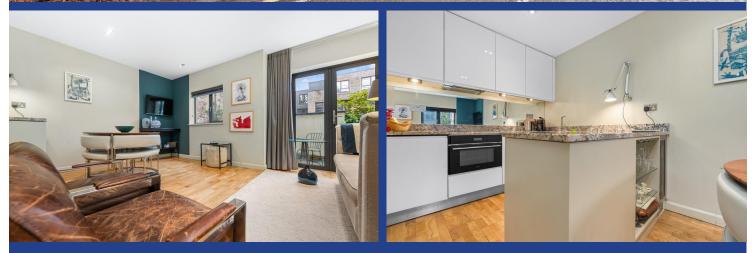

#### **KITCHEN/LIVING ROOM**

18'4" x 14' 11" (5.61m x 4.55m) Bright open plan space. Wood flooring. Spotlights. Power points. TV aerial and telephone point. Wall mounted video door entry system. Double glazed French doors leading to outside patio area with additional double glazed window to side. Electric heater. Range of wall, base and drawer units to kitchen with stone worktops over incorporating electric hob with extractor above and electric oven beneath, and stainless steel sink with mixer tap over. Mirrored splashback. Integrated appliances such as dishwasher, wine cooler, and fridge. Under counter lighting.