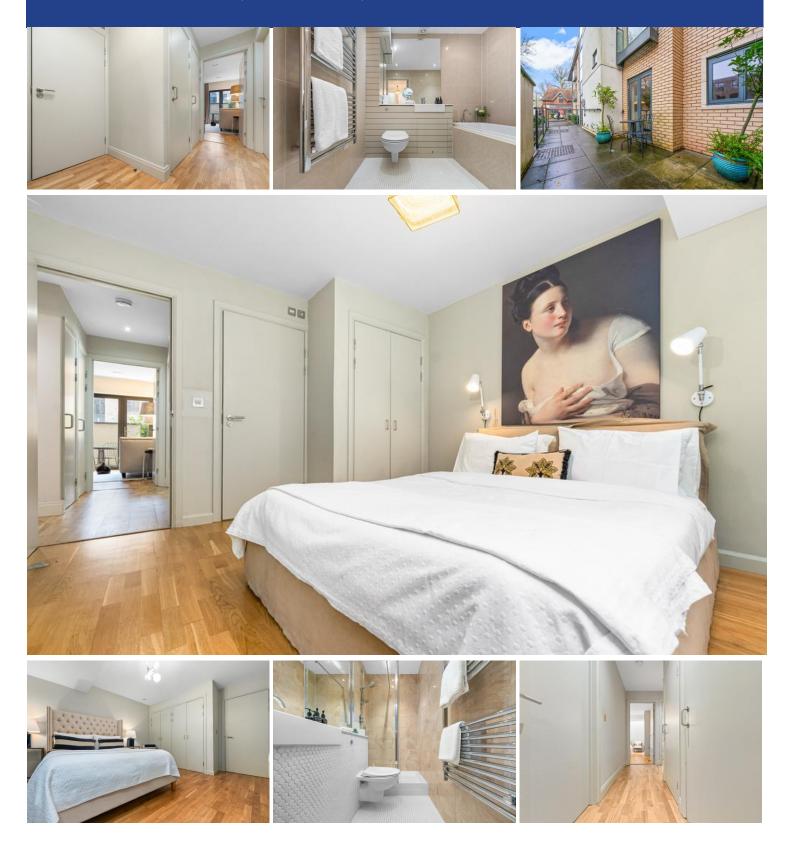

#### **ENTRANCE HALL**

Entered via front door leading from communal hallway. Wood flooring. Doors to all rooms and two storage cupboards - one housing washer/dryer and shelving. Power points.

#### MASTER BEDROOM

14' 4" x 11' 6" (4.37m x 3.53m) Continuation of wood flooring from hallway. Pendant light fitting. Electric heater. Built in wardrobes. Power points. Skylight to ceiling. Door to ensuite bathroom.

#### ENSUITE

8' 11" x 6' 10" (2.72m x 2.10m) Fully tiled walls and floor. Spotlights. Extractor fan. Large wall mounted mirror. Three piece suite comprising WC, vanity wash hand basin with storage beneath and mixer tap over, and panelled bath with mixer tap above.

#### **BEDROOM TWO**

12' 3" x 11' 10" (3.74m x 3.62m) Wood flooring. Built in wardrobes. Power points. Pendant light fitting. Skylight to ceiling. Electric heater.

#### SHOWER ROOM

Fully tiled walls and floor. Walk in shower cubicle with mains powered shower over. Wall mounted mirror. Wash hand basin with mixer tap over. Wall mounted WC. Extractor. Spotlights.