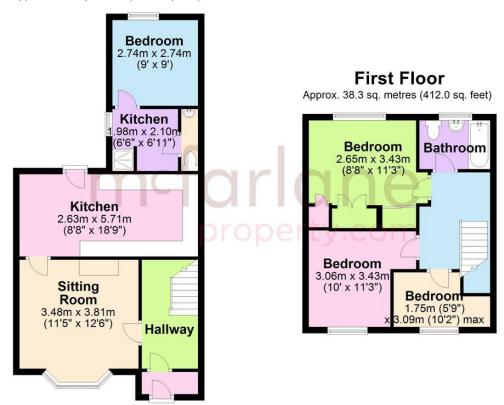

#### **Ground Floor**

Approx. 50.7 sq. metres (545.5 sq. feet)

Total area: approx. 88.9 sq. metres (957.4 sq. feet)

Our team are friendly, experienced and are all local. They know it better than they do their own living rooms and can help you find what you're looking for because we love where we live.