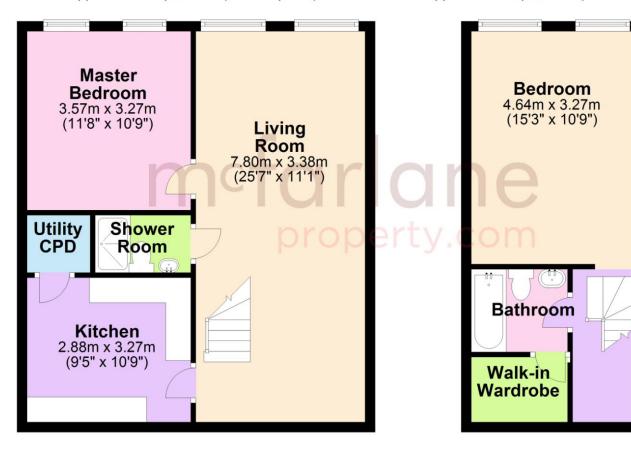

## **Ground Floor**

Approx. 52.6 sq. metres (566.3 sq. feet)

## Mezzanine

Approx. 25.5 sq. metres (274.2 sq. feet)

Total area: approx. 78.1 sq. metres (840.5 sq. feet)

Our team are friendly, experienced and are all local. They know it better than they do their own living rooms and can help you find what you're looking for because we love where we live.