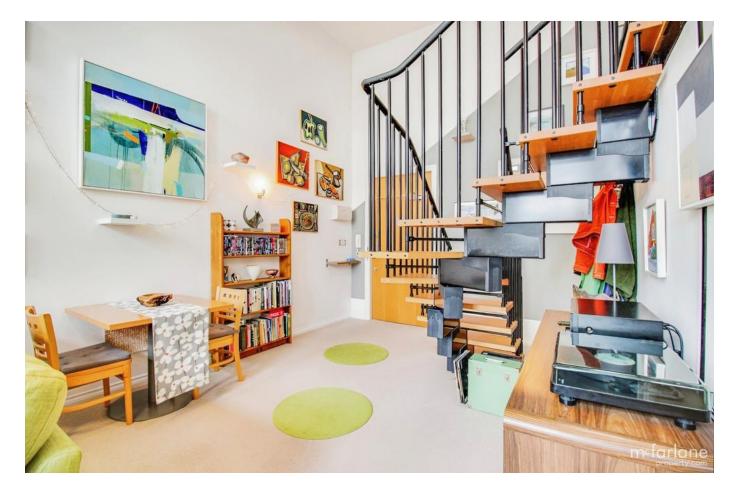

Offered to the market is this totally unique Grade II listed, two bedroom duplex apartment situated in a convenient location within walking distance of various amenities including Old Town, the Town Centre and Railway Station. The internal living accommodation with its large Victorian windows and high ceilings is split over two floors, the ground floor comprising open plan living with separate kitchen with integrated appliances, utility room with plumbing for washing machine, double bedroom and shower room whilst the first floor mezzanine provides access to a master bedroom, walk-in wardrobe and ensuite bathroom. Externally, the property further benefits from a communal garden, bike shed and an allocated secure parking space.

## Mezzanine

Approx. 25.5 sq. metres (274.2 sq. feet)

Total area: approx. 78.1 sq. metres (840.5 sq. feet)

Our team are friendly, experienced and are all local. They know it better than they do their own living rooms and can help you find what you're looking for because we love where we live.