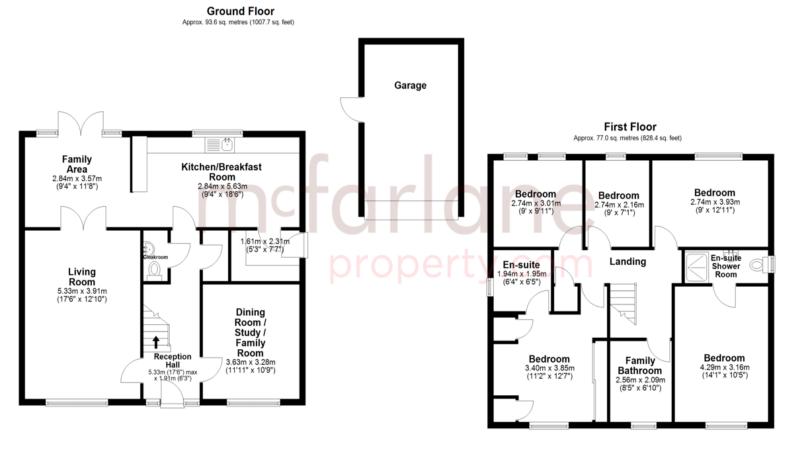

# Stunning Detached Family Home Blunsdon nr Swindon Wiltshire

- Detached Five Bedroom Home (1,600 +Sq Ft)
- Village Location of Blunsdon
- Signature Kitchen Breakfast Room (9+M)

A beautifully presented Newland built family home in the sought after village location of Blunsdon near Swindon. The tucked away position is a delight with definite kerb appeal and a peaceful cul de sac location. The grounds have also been updated and landscaped with additional parking at the front and a larger than expected rear garden, The modern contemporary styling is pleasing to the eye. A summary of accommodation comprises: Entrance Reception Hallway, Living Room, Dining Room / Study / Family Room, Cloakroom, Kitchen Breakfast Room, Utility. Five Bedrooms to the First Floor with En-suites to both Master and Bedroom Two. There is also a further Family Bathroom. Externally the Property Boasts a Well-Proportioned Rear Garden, Garage and Driveway. Remainder of NHBC Available, McFarlane Cricklade 01793 751 044

mcfarlaneproperty.com

Total area: approx. 170.6 sq. metres (1836.1 sq. feet)