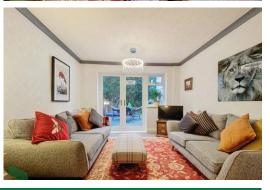

## THROUGH LOUNGE WITH DINING AREA

22' 5" x 15' (6.83m x 4.57m) Electric fire in modern fire surround, 3 radiators, 2 PVC double glazed windows, wall lighting