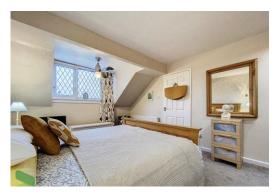

#### **BEDROOM ONE**

11' x 13' 5" (3.35m x 4.09m) Fitted wall to wall wardrobes, PVC double glazed window, radiator, wall lighting, good outlooks towards Darwen Tower

#### **BEDROOM TWO**

11' x 7' 9" (3.35m x 2.36m) Radiator, PVC double glazed window, eaves access and storage (gas fired central heating boiler unit)