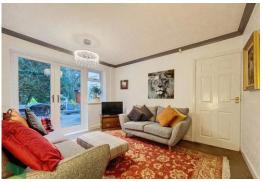

## THROUGH LOUNGE WITH DINING AREA

22' 5" x 15' (6.83m x 4.57m) Electric fire in modern fire surround, 3 radiators, 2 PVC double glazed windows, wall lighting