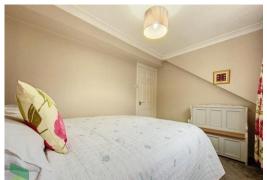

#### **BEDROOM ONE**

11' x 13' 5" (3.35m x 4.09m) Fitted wall to wall wardrobes, PVC double glazed window, radiator, wall lighting, good outlooks towards Darwen Tower

#### **BEDROOM TWO**

11' x 7' 9" (3.35m x 2.36m) Radiator, PVC double glazed window, eaves access and storage (gas fired central heating boiler unit)