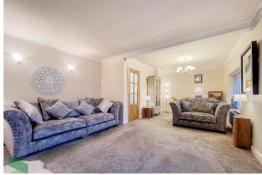

## THROUGH LOUNGE WITH DINING AREA

22' 5" x 15' (6.83m x 4.57m) Electric fire in modern fire surround, 3 radiators, 2 PVC double glazed windows, wall lighting