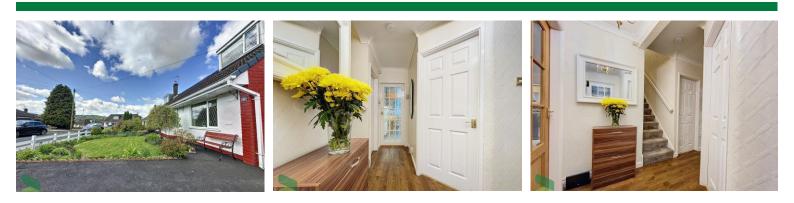

#### **ENTRANCE VESTIBULE**

ENTRANCE HALL Karndean flooring, radiator

#### STAIRS TO FIRST FLOOR LANDING

Concealed entrance into loft space, fitted wardrobes, display shelving