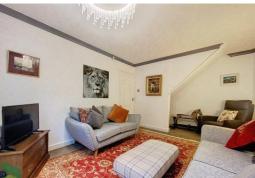

## THROUGH LOUNGE WITH DINING AREA

22' 5" x 15' (6.83m x 4.57m) Electric fire in modern fire surround, 3 radiators, 2 PVC double glazed windows, wall lighting