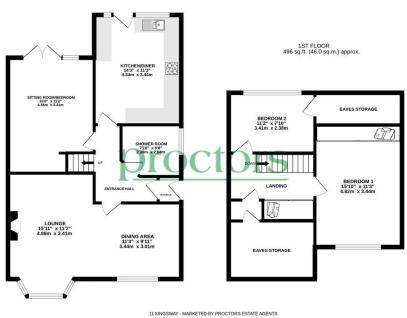

## ACCOMODATION

#### **ENTRANCE VESTIBULE**

ENTRANCE HALL Karndean flooring, radiator

## THROUGH LOUNGE WITH DINING AREA

22' 5" x 15' (6.83m x 4.57m) Electric fire in modern fire surround, 3 radiators, 2 PVC double glazed windows, wall lighting

## FULLY FITTED KITCHEN

14' 2" x 10' 10" (4.32m x 3.3m) Wall and floor units including drawers, built in oven, gas hob, extractor, stainless steel single drainer sink unit, plumbed for washer, radiator, PVC double glazed window and door, tiled flooring

#### SITTING ROOM OR BEDROOM

15' x 11' (4.57m x 3.35m) PVC double glazed french doors, radiator, tiled flooring

#### THREE PIECE SHOWER ROOM

Walk in shower, vanity wash basin, WC, PVC double glazed window, fully tiled walls, chrome radiator.

#### STAIRS TO FIRST FLOOR LANDING

Concealed entrance into loft space, fitted wardrobes, display shelving

#### **BEDROOM ONE**

11' x 13' 5" (3.35m x 4.09m) Fitted wall to wall wardrobes, PVC double glazed window, radiator, wall lighting, good outlooks towards Darwen Tower

#### **BEDROOM TWO**

11' x 7' 9" (3.35m x 2.36m) Radiator, PVC double glazed window, eaves access and storage (gas fired central heating boiler unit)

# Kingsway, Lower Darwen

GROUND FLOOR 715 sq.ft. (66.4 sq.m.) approx.

Proctors Darwen

238-240 Duckworth Street, Darwen, Lancashire, BB3 1PX Tel. 01254 705521

Email. darwen@proctorsestateagents.co.uk Web. proctorsestateagents.co.uk