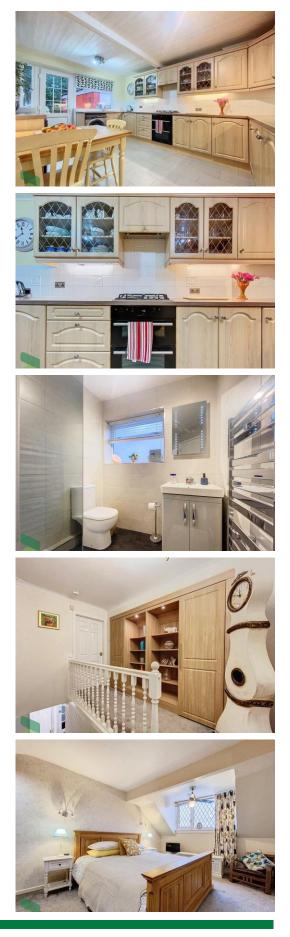

## FULLY FITTED KITCHEN

14' 2" x 10' 10" (4.32m x 3.3m) Wall and floor units including drawers, built in oven, gas hob, extractor, stainless steel single drainer sink unit, plumbed for washer, radiator, PVC double glazed window and door, tiled flooring

#### THREE PIECE SHOWER ROOM

Walk in shower, vanity wash basin, WC, PVC double glazed window, fully tiled walls, chrome radiator.

#### STAIRS TO FIRST FLOOR LANDING

Concealed entrance into loft space, fitted wardrobes, display shelving

#### **BEDROOM ONE**

11' x 13' 5" (3.35m x 4.09m) Fitted wall to wall wardrobes, PVC double glazed window, radiator, wall lighting, good outlooks towards Darwen Tower

#### **BEDROOM TWO**

11' x 7' 9" (3.35m x 2.36m) Radiator, PVC double glazed window, eaves access and storage (gas fired central heating boiler unit)