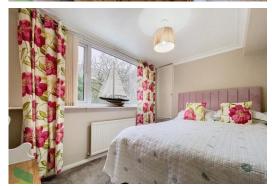

#### SITTING ROOM OR BEDROOM

15' x 11' (4.57m x 3.35m) PVC double glazed french doors, radiator, tiled flooring

#### **BEDROOM ONE**

11' x 13' 5" (3.35m x 4.09m) Fitted wall to wall wardrobes, PVC double glazed window, radiator, wall lighting, good outlooks towards Darwen Tower

#### **BEDROOM TWO**

11' x 7' 9" (3.35m x 2.36m) Radiator, PVC double glazed window, eaves access and storage (gas fired central heating boiler unit)