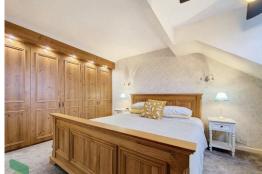

#### **BEDROOM ONE**

11' x 13' 5" (3.35m x 4.09m) Fitted wall to wall wardrobes, PVC double glazed window, radiator, wall lighting, good outlooks towards Darwen Tower