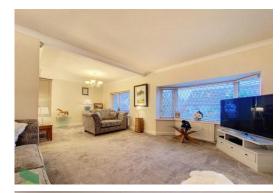

## THROUGH LOUNGE WITH DINING AREA

22' 5" x 15' (6.83m x 4.57m) Electric fire in modern fire surround, 3 radiators, 2 PVC double glazed windows, wall lighting

#### SITTING ROOM OR BEDROOM

15' x 11' (4.57m x 3.35m) PVC double glazed french doors, radiator, tiled flooring