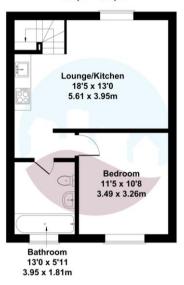

**Frinton Office** 

88 Connaught Avenue Frinton-on-Sea Essex CO13 9PT Tel: (01255) 677688

**Harwich Office** 147 High Street Ha rwi ch Essex CO12 3AX Tel: (01255) 506655

**Approximate Gross Internal Area** 474q ft - 44 sq m

# Accommodation

Entrance Stairs
Lounge/Kitchen (5.61m x 3.95m)
Bedroom (3.49m x 3.26m)
Bathroom