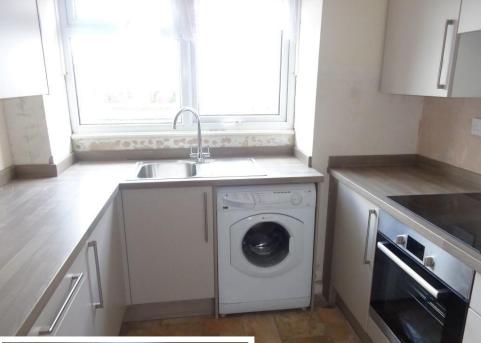

## Accommodation

Entrance Hallway Lounge (4.87m x 3.35m) Bedroom One (4.57m x 3.35m) Bedroom Two (3.65m x 3.04m) Kitchen (3.04m x 2.43m) Bathroom

### Features

Walking Distance to Seafront Modern Kitchen Close to Train Station Central Location Close to Train Station Gas Central Heating