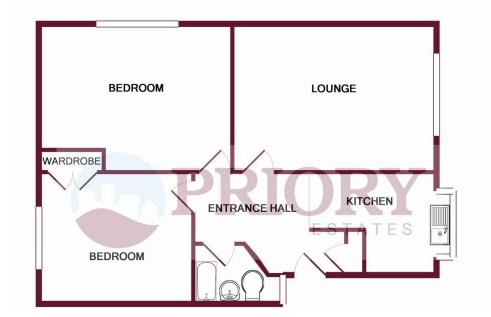

## Accommodation

Entrance Hallway Lounge (4.87m x 3.35m) Bedroom One (4.57m x 3.35m) Bedroom Two (3.65m x 3.04m) Kitchen (3.04m x 2.43m) Bathroom