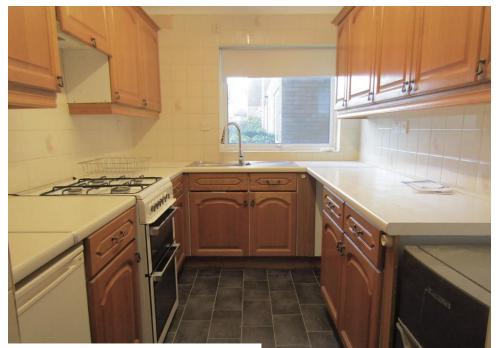

### Entrance Hall Lounge (5.09m x 3.59m) Kitchen (3.16m x 2.19m) Sun Lounge (2.49m x 1.98m) Bedroom One (3.87m x 3.87m) Bedroom Two (4.29m x 2.49m) Shower Room Separate WC