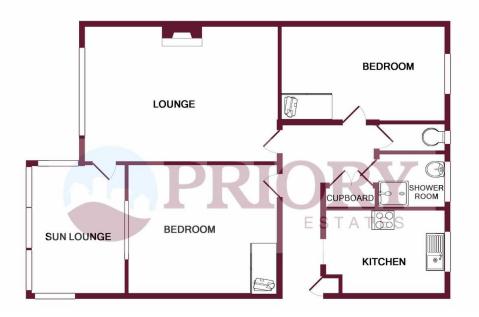

#### Accommodation

### Entrance Hall Lounge (5.09m x 3.59m) Kitchen (3.16m x 2.19m) Sun Lounge (2.49m x 1.98m) Bedroom One (3.87m x 3.87m) Bedroom Two (4.29m x 2.49m) Shower Room Separate WC