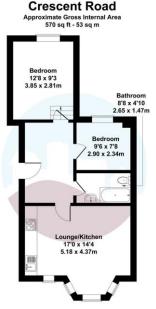

## Accommodation

Entrance Hall

Lounge/Kitchen (5.18m x 3.43m) Bathroom Bedroom One (3.85m x 2.81m)

Bedroom Two (2.90m x 2.34m)