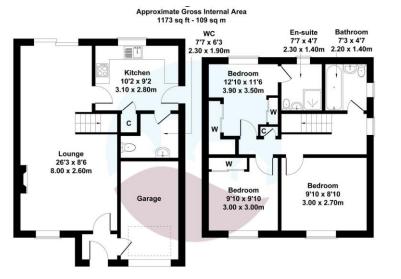

Frinton Office 88 Connaught Avenue Frinton-on-Sea Essex CO13 9PT Tel: (01255) 677688 Harwich Office 147 High Street Harwich Essex CO12 3AX Tel: (01255) 506655

**GROUND FLOOR** 

FIRST FLOOR

Council Tax Band Council Tax Band D

### Accommodation

Entrance Porch Open Plan Lounge/Diner (8m x 2.60m) Kitchen (3.10m x 2.60m) WC Landing Bedroom One (3.90m x 3.50m) Ensuite Shower Room Bedroom Two (3m x 2.70m) Bedroom Three (3m x 3m) Bathroom