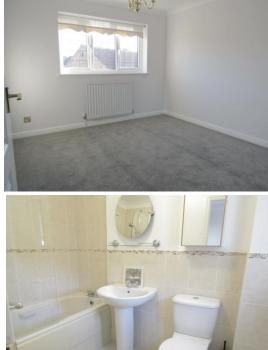

### Accommodation

Entrance Porch Open Plan Lounge/Diner (8m x 2.60m) Kitchen (3.10m x 2.60m) WC Landing Bedroom One (3.90m x 3.50m) Ensuite Shower Room Bedroom Two (3m x 2.70m) Bedroom Three (3m x 3m) Bathroom