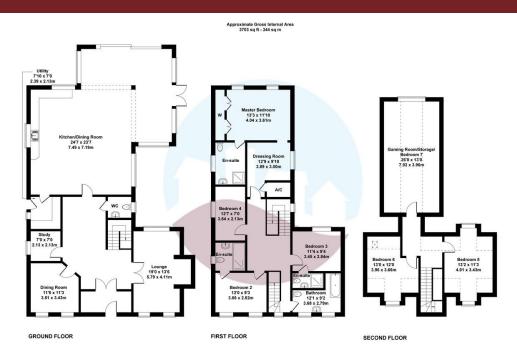

### Accommodation

**Entrance Porch** 

**Entrance Hall** 

**Downstairs Cloakroom** 

Living Room

**Dining Room** 

Study

Kitchen

**Utility Room** 

First Floor Landing

**Dressing Room** 

Four Bedrooms

Three Ensuites

Bathroom

Second Floor Landing

Two Bedrooms

Games Room/Bedroom