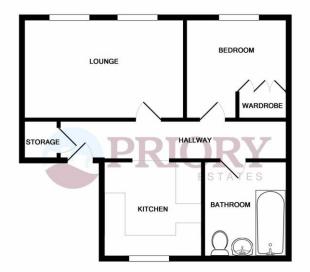

#### Accommodation

Entrance Hall Lounge (3.96m x 3.96m) Kitchen (2.83m x 2.59m) Bedroom (3.04m x 2.68m) Bathroom