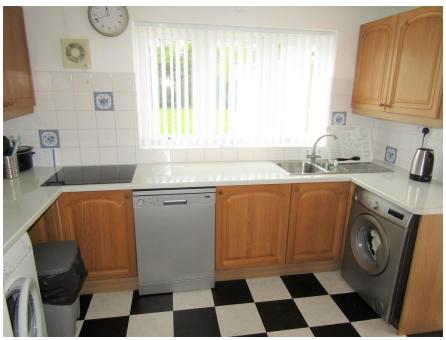

## Accommodation

Entrance Hall

WC

Lounge (6.85m x 3.62m)

Kitchen (3.35m x 2.80m)

Conservatory (4.14m x 2.46m)

First Floor

Bedroom One (3.65m x 2.89m)