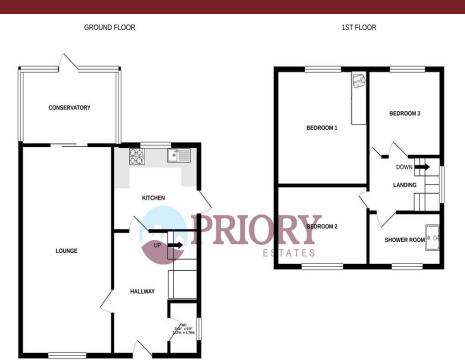

## Accommodation

Entrance Hall

WC

Lounge (6.85m x 3.62m)

Kitchen (3.35m x 2.80m)

Conservatory (4.14m x 2.46m)

First Floor

Bedroom One (3.65m x 2.89m)

Bedroom Two (3.77m x 3.65m)

Bedroom Three (2.89m x 2.86m)

Shower Room (2.86m x 1.76m)