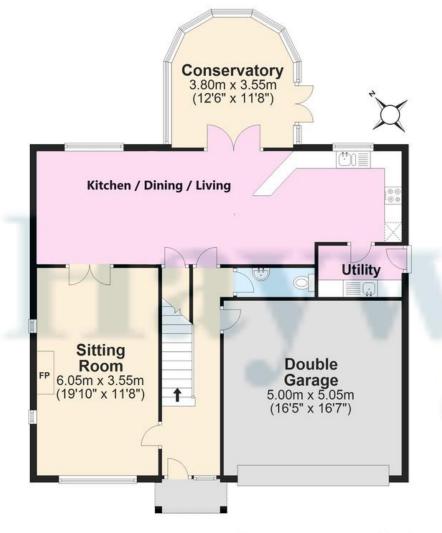

# **Ground Floor**

Approx. 118.2 sq. metres (1272.0 sq. feet)

### **ACCOMMODATION**

Having undergone extensive refurbishment and modernisation at the hands of the current owner, the property is in superb condition and ready to be enjoyed by the new owners. A large open plan kitchen dining living space spans the rear of the property and benefits from a modern kitchen with breakfast bar seating. The space opens out to a generous garden room and provides access to the garden beyond. A spacious sitting room at the front of the property has an impressive feature gas fire. Access to the integral double garage is found in the hall, where there is also a W.C. To the first floor are four ample double bedrooms, two of which have en-suite showers. The main