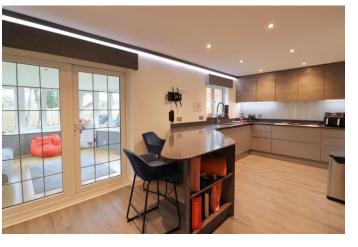

### **ACCOMMODATION**

Having undergone extensive refurbishment and modernisation at the hands of the current owner, the property is in superb condition and ready to be enjoyed by the new owners. A large open plan kitchen dining living space spans the rear of the property and benefits from a modern kitchen with breakfast bar seating. The space opens out to a generous garden room and provides access to the garden beyond. A spacious sitting room at the front of the property has an impressive feature gas fire. Access to the integral double garage is found in the hall, where there is also a W.C. To the first floor are four ample double bedrooms, two of which have en-suite showers. The main