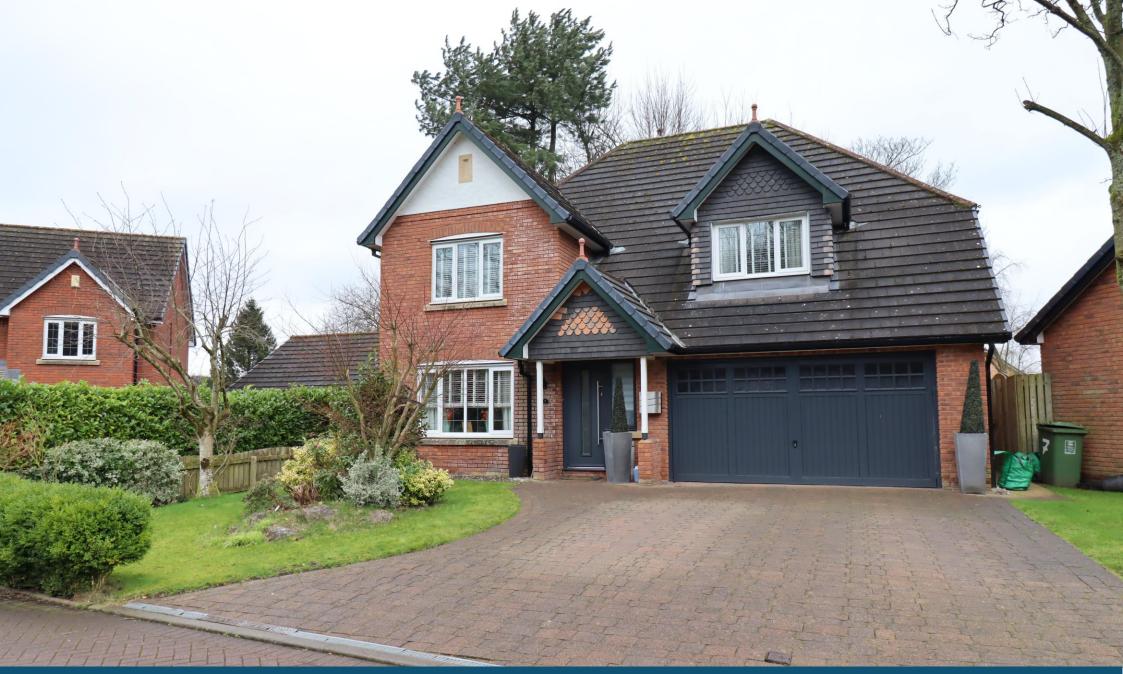

4 Bed, 3 Bath Detached House | Robins Wood | Stanwix | Carlisle | CA3 9FN Offers In Excess Of £455,000

An immaculate, fully refurbished modern home. Peaceful yet accessible location just moments from the amenities of Stanwix.

#### WHY ROBINS WOOD?

A private close of just a eleven luxury detached homes, tucked away just moments from a wide range of amenities within Stanwix and within easy reach of the city centre, M6 motorway and the A69 for access to Newcastle. Rickerby Park is just a short walk and there is protected woodland just moments from the property.