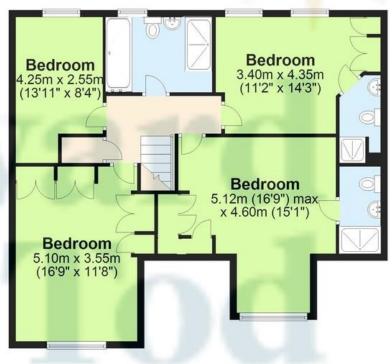

## **First Floor**

Approx. 86.6 sq. metres (932.5 sq. feet)

Total area: approx. 204.8 sq. metres (2204.4 sq. feet)

### **ACCOMMODATION**

Having undergone extensive refurbishment and modernisation at the hands of the current owner, the property is in superb condition and ready to be enjoyed by the new owners. A large open plan kitchen dining living space spans the rear of the property and benefits from a modern kitchen with breakfast bar seating. The space opens out to a generous garden room and provides access to the garden beyond. A spacious sitting room at the front of the property has an impressive feature gas fire. Access to the integral double garage is found in the hall, where there is also a W.C. To the first floor are four ample double bedrooms, two of which have en-suite showers. The main

bathroom is well proportioned and is able to accommodate both a bath and a large walk-in shower. Externally the property has paved driveway parking and a mature front garden. To the rear there is an ample patio and lawns.