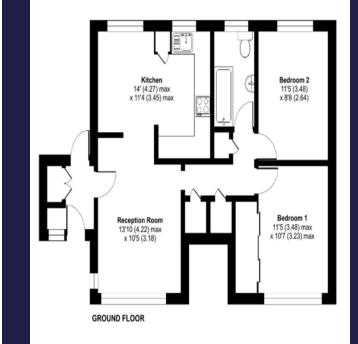

#### Kitchen/diner

14' 0" x 11' 4" (4.27m x 3.45m) Lounge 13' 10" x 10' 5" (4.22m x 3.18m) Bedroom one 11' 5" x 10' 7" (3.48m x 3.23m) Bedroom two 11' 5" x 8' 8" (3.48m x 2.64m) Family bathroom

| Score | Energy rating | Current | Potential |
|-------|---------------|---------|-----------|
| 92+   | Α             |         |           |
| 81-91 | B             |         |           |
| 69-80 | С             |         | 78 C      |
| 55-68 | D             | 64 D    |           |
| 39-54 | E             |         |           |
| 21-38 | F             |         |           |
| 1-20  | G             |         |           |