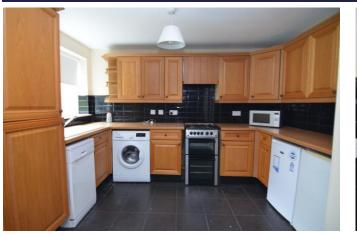

#### Kitchen/diner

14' 0" x 11' 4" (4.27m x 3.45m) Lounge 13' 10" x 10' 5" (4.22m x 3.18m) Bedroom one 11' 5" x 10' 7" (3.48m x 3.23m) Bedroom two 11' 5" x 8' 8" (3.48m x 2.64m) Family bathroom

| Score | Energy rating | Current | Potential |
|-------|---------------|---------|-----------|
| 92+   | Α             |         |           |
| 81-91 | B             |         |           |
| 69-80 | С             |         | 78 C      |
| 55-68 | D             | 64 D    |           |
| 39-54 | E             |         |           |
| 21-38 | F             |         |           |
| 1-20  | G             |         |           |