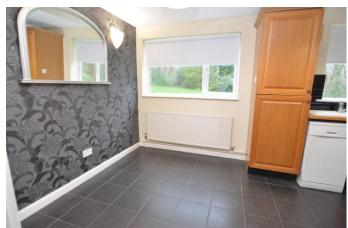

#### Kitchen/diner

14' 0" x 11' 4" (4.27m x 3.45m) Lounge 13' 10" x 10' 5" (4.22m x 3.18m) Bedroom one 11' 5" x 10' 7" (3.48m x 3.23m) Bedroom two 11' 5" x 8' 8" (3.48m x 2.64m) Family bathroom

| Score | Energy rating | Current | Potential |
|-------|---------------|---------|-----------|
| 92+   | Α             |         |           |
| 81-91 | B             |         |           |
| 69-80 | С             |         | 78 C      |
| 55-68 | D             | 64 D    |           |
| 39-54 | E             |         |           |
| 21-38 | F             |         |           |
| 1-20  | G             |         |           |