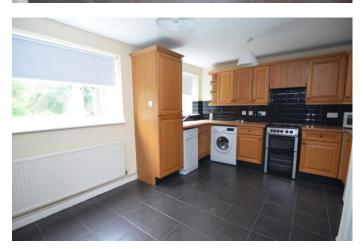

#### Kitchen/diner

14' 0" x 11' 4" (4.27m x 3.45m) Lounge 13' 10" x 10' 5" (4.22m x 3.18m) Bedroom one 11' 5" x 10' 7" (3.48m x 3.23m) Bedroom two 11' 5" x 8' 8" (3.48m x 2.64m) Family bathroom

| Score | Energy rating | Current | Potential |
|-------|---------------|---------|-----------|
| 92+   | Α             |         |           |
| 81-91 | B             |         |           |
| 69-80 | С             |         | 78 C      |
| 55-68 | D             | 64 D    |           |
| 39-54 | E             |         |           |
| 21-38 | F             |         |           |
| 1-20  | G             |         |           |