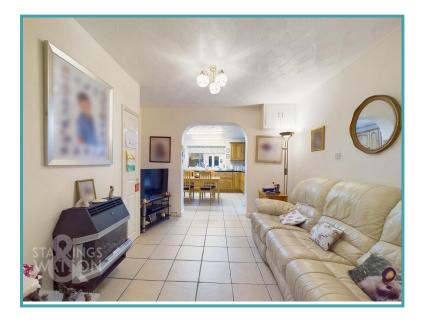

#### **THE GRAND TOUR**

Once inside, you step straight into the family room, with a low level wall separating the main room and entrance area. Complete with tiled flooring, a door leads to the formal sitting room and inner hall. The family room offers a versatile space either as a dining area, or for seating. Open plan to the kitchen, the current owners have a table in place, but an island could of course be introduced. Formed in a u-shape, the cupboards can be found at wall and base level, with room for white goods, and a window facing to rear. A useful side door leads to the driveway. The sitting room is centred on a feature fire place, with fitted carpet under foot and a window to front. Also open plan, the adjacent study/snug offers a further living space with garden views and fitted carpet under foot. The side lobby is tiled, with stairs rising to the first floor, and doors taking you to the fantastic sized utility room - complete with further storage, room for laundry appliances and a sink. The family bathroom is located to the ground floor, with a five piece suite including a bath and separate shower cubicle. Tiled flooring runs under foot, and the walls are half tiled, with a range of storage also built-in. Heading upstairs the landing is carpeted, with doors to all three bedrooms. The bedrooms are all good sized doubles. The second bedroom faces to the rear, and includes an en suite shower room with tiled splash backs and electric shower. The main bedroom has been extended and includes a dressing room with windows to side and rear, with a further en suite shower room with a three piece suite.