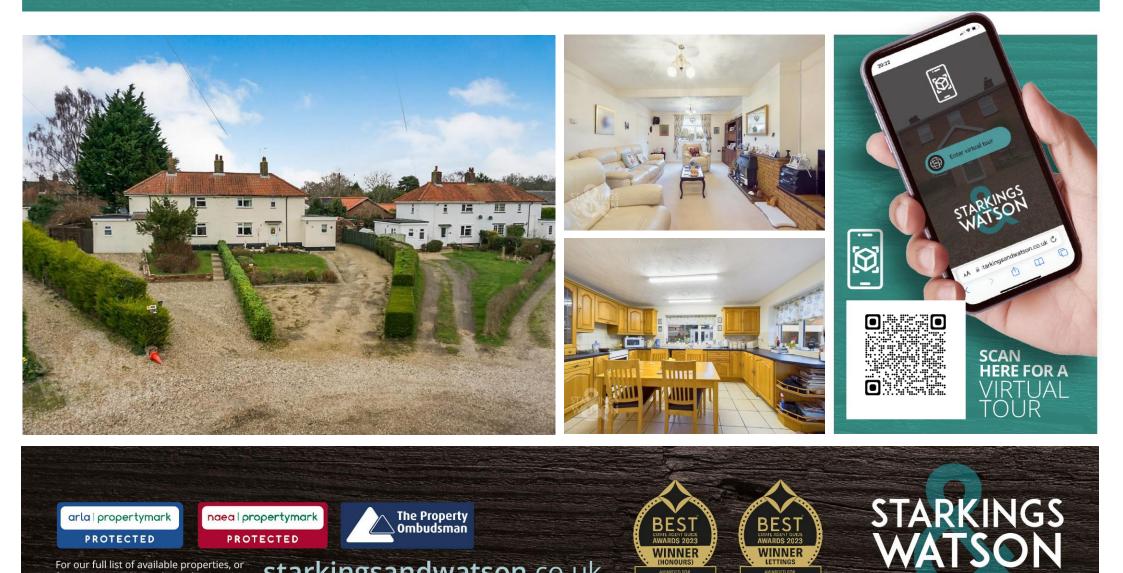

#### **IN SUMMARY**

VENDOR FOUND. With OVER 1340 Sq. ft (stms) of internal accommodation, this EXTENDED semi-detached home offers a VAST ARRAY of LIVING SPACE, sizable bedrooms and TWO EN SUITE SHOWER ROOMS. This NON-ESTATE SETTING can be found in the heart of PORINGLAND, with a large frontage, ample PARKING and a GARAGE. The ground floor accommodation comprises a 15' SITTING ROOM, open plan study/snug, 15' FAMILY ROOM and adjacent 13' KITCHEN/DINING ROOM. The flow is fantastic for ENTERTAINERS and FAMILY LIVING, with a further utility room and family BATHROOM. Upstairs, THREE BEDROOMS lead off the landing, the second bedroom with an EN SUITE SHOWER ROOM, and the MAIN BEDROOM enjoying a DRESSING ROOM and EN SUITE. The REAR GARDEN is enclosed, with a BRICK BUILT SHED and timber built shed.

#### **SETTING THE SCENE**

With an extensive frontage, there is ample parking and hedged borders to both sides. The front garden is laid to lawn and finished with various beds, whilst being open plan to the rear garden.

#### **THE GRAND TOUR**

Once inside, you step straight into the family room, with a low level wall separating the main room and entrance area. Complete with tiled flooring, a door leads to the formal sitting room and inner hall. The family room offers a versatile space either as a dining area, or for seating. Open plan to the kitchen, the current owners have a table in place, but an island could of course be introduced. Formed in a u-shape, the cupboards can be found at wall and base level, with room for white goods, and a window facing to rear. A useful side door leads to the driveway. The sitting room is centred on a feature fire place, with fitted carpet under foot and a window to front. Also open plan, the adjacent study/snug offers a further living space with garden views and fitted carpet under foot. The side lobby is tiled, with stairs rising to the first floor, and doors taking you to the fantastic sized utility room - complete with further storage, room for laundry appliances and a sink. The family bathroom is located to the ground floor, with a five piece suite including a bath and separate shower cubicle. Tiled flooring runs under foot, and the walls are half tiled, with a range of storage also built-in. Heading upstairs the landing is carpeted, with doors to all three bedrooms. The bedrooms are all good sized doubles. The second bedroom faces to the rear, and includes an en suite shower room with tiled splash backs and electric shower. The main bedroom has been extended and includes a dressing room with windows to side and rear, with a further en suite shower room with a three piece suite.

## THE GREAT OUTDOORS

The rear garden is laid half to lawn and patio - ideal for those seeking some greenery, but also easy living. Enclosed to the side and rear boundaries, the driveway is currently open plan to the garage, with potential for a gate if required. A timber shed and brick built shed both offer storage, with the garage and a further brick tool shed adjacent.

# VIRTUAL TOUR

View our virtual tour for a full 360 degree of the interior of the property.

Protected Propertymark PROTECTED PROTECTED The Property Combudsman

For our full list of available properties, or for a **FREE INSTANT** online valuation visit