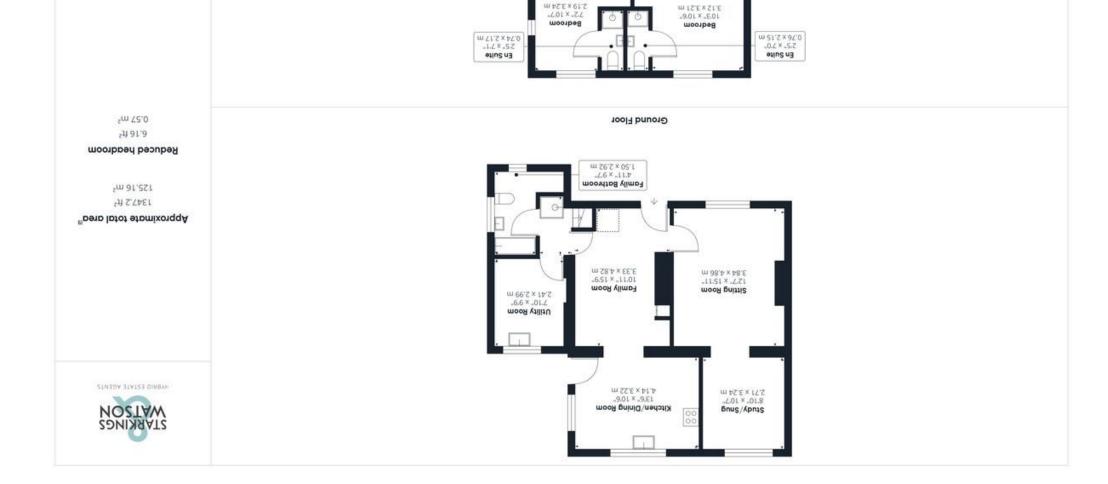

#### **IN SUMMARY**

VENDOR FOUND. With OVER 1340 Sq. ft (stms) of internal accommodation, this EXTENDED semi-detached home offers a VAST ARRAY of LIVING SPACE, sizable bedrooms and TWO EN SUITE SHOWER ROOMS. This NON-ESTATE SETTING can be found in the heart of PORINGLAND, with a large frontage, ample PARKING and a GARAGE. The ground floor accommodation comprises a 15' SITTING ROOM, open plan study/snug, 15' FAMILY ROOM and adjacent 13' KITCHEN/DINING ROOM. The flow is fantastic for ENTERTAINERS and FAMILY LIVING, with a further utility room and family BATHROOM. Upstairs, THREE BEDROOMS lead off the landing, the second bedroom with an EN SUITE SHOWER ROOM, and the MAIN BEDROOM enjoying a DRESSING ROOM and EN SUITE. The REAR GARDEN is enclosed, with a BRICK BUILT SHED and timber built shed.

#### **THE GRAND TOUR**

Once inside, you step straight into the family room, with a low level wall separating the main room and entrance area. Complete with tiled flooring, a door leads to the formal sitting room and inner hall. The family room offers a versatile space either as a dining area, or for seating. Open plan to the kitchen, the current owners have a table in place, but an island could of course be introduced. Formed in a u-shape, the cupboards can be found at wall and base level, with room for white goods, and a window facing to rear. A useful side door leads to the driveway. The sitting room is centred on a feature fire place, with fitted carpet under foot and a window to front. Also open plan, the adjacent study/snug offers a further living space with garden views and fitted carpet under foot. The side lobby is tiled, with stairs rising to the first floor, and doors taking you to the fantastic sized utility room - complete with further storage, room for laundry appliances and a sink. The family bathroom is located to the ground floor, with a five piece suite including a bath and separate shower cubicle. Tiled flooring runs under foot, and the walls are half tiled, with a range of storage also built-in. Heading upstairs the landing is carpeted, with doors to all three bedrooms. The bedrooms are all good sized doubles. The second bedroom faces to the rear, and includes an en suite shower room with tiled splash backs and electric shower. The main bedroom has been extended and includes a dressing room with windows to side and rear, with a further en suite shower room with a three piece suite.

## THE GREAT OUTDOORS

The rear garden is laid half to lawn and patio - ideal for those seeking some greenery, but also easy living. Enclosed to the side and rear boundaries, the driveway is currently open plan to the garage, with potential for a gate if required. A timber shed and brick built shed both offer storage, with the garage and a further brick tool shed adjacent.