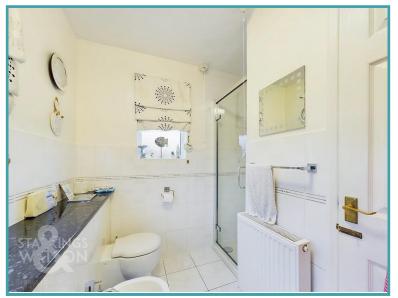

#### **THE GRAND TOUR**

Once inside, you step straight into the family room, with a low level wall separating the main room and entrance area. Complete with tiled flooring, a door leads to the formal sitting room and inner hall. The family room offers a versatile space either as a dining area, or for seating. Open plan to the kitchen, the current owners have a table in place, but an island could of course be introduced. Formed in a u-shape, the cupboards can be found at wall and base level, with room for white goods, and a window facing to rear. A useful side door leads to the driveway. The sitting room is centred on a feature fire place, with fitted carpet under foot and a window to front. Also open plan, the adjacent study/snug offers a further living space with garden views and fitted carpet under foot. The side lobby is tiled, with stairs rising to the first floor, and doors taking you to the fantastic sized utility room - complete with further storage, room for laundry appliances and a sink. The family bathroom is located to the ground floor, with a five piece suite including a bath and separate shower cubicle. Tiled flooring runs under foot, and the walls are half tiled, with a range of storage also built-in. Heading upstairs the landing is carpeted, with doors to all three bedrooms. The bedrooms are all good sized doubles. The second bedroom faces to the rear, and includes an en suite shower room with tiled splash backs and electric shower. The main bedroom has been extended and includes a dressing room with windows to side and rear, with a further en suite shower room with a three piece suite.