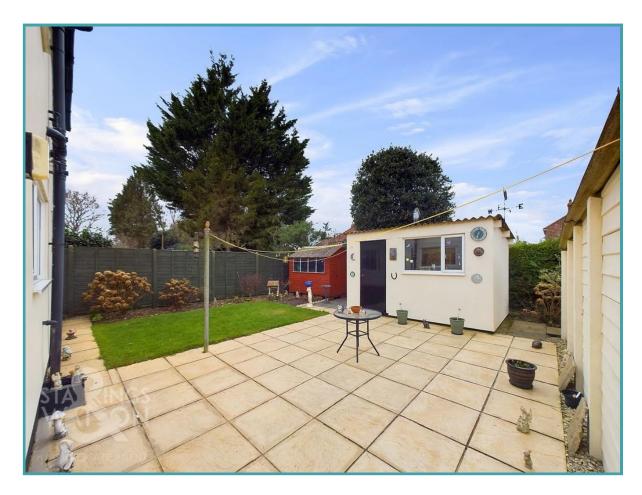

## THE GREAT OUTDOORS

The rear garden is laid half to lawn and patio - ideal for those seeking some greenery, but also easy living. Enclosed to the side and rear boundaries, the driveway is currently open plan to the garage, with potential for a gate if required. A timber shed and brick built shed both offer storage, with the garage and a further brick tool shed adjacent.