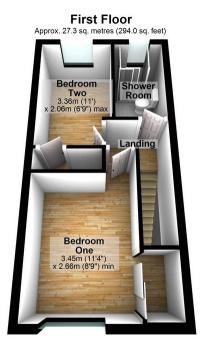

## 12 Bayleaf Avenue, Swindon, SN2 2RU

Offered For Sale in the popular area of Woodhall Park is this neatly presented Two Bedroom Terraced House. The accommodation briefly comprises; Entrance Hall, Sitting/Dining Room, Kitchen, Two Good Sized Bedrooms with built in Wardrobes and a Shower Room. Outside can be found front and enclosed Rear Gardens and Off Road Parking for at least one vehicle. The property benefits from Gas Fired Radiator Heating and is fully uPVC Double Glazed. It is For Sale with no onward chain.