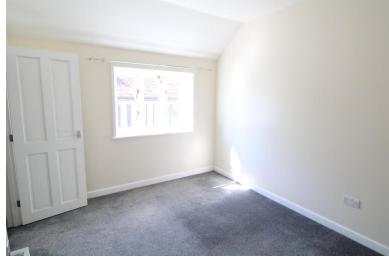

## **BEDROOM**

10' 4" x 9' 9" (3.15m x 2.97m) Double glazed window to side & built in airing/boiler cupboard.