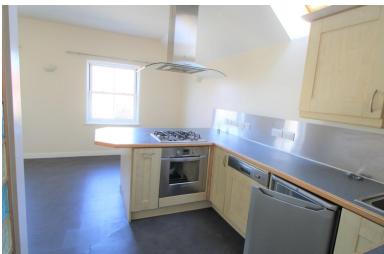

# LOUNGE/KITCHEN

18' 2" x 17' 1" (5.54m x 5.21m) narrowing to 11' 6" Two double glazed windows to front, eye and base

level units, sink with drainer, extractor fan, built in gas hob with integrated electric oven & under counted fridge. Please note, there is a dishwasher in the property which does not function and the landlord will not be replacing it.