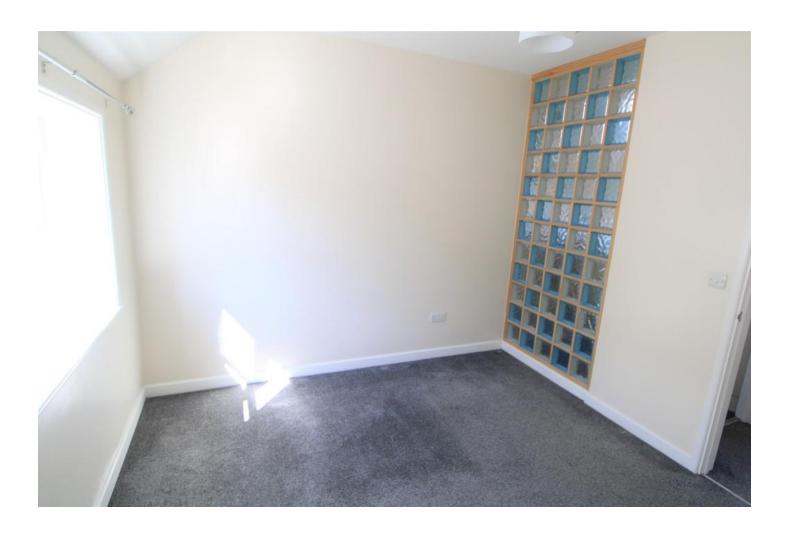

## **BEDROOM**

10' 4" x 9' 9" (3.15m x 2.97m) Double glazed window to side & built in airing/boiler cupboard.