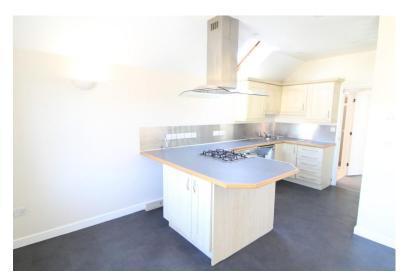

# LOUNGE/KITCHEN

18' 2" x 17' 1" (5.54m x 5.21m) narrowing to 11' 6" Two double glazed windows to front, eye and base

level units, sink with drainer, extractor fan, built in gas hob with integrated electric oven & under counted fridge. Please note, there is a dishwasher in the property which does not function and the landlord will not be replacing it.