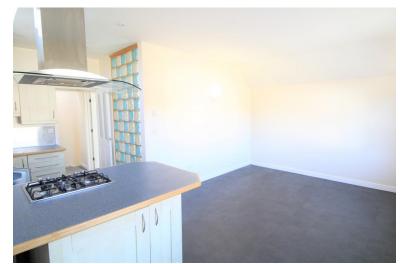

# LOUNGE/KITCHEN

18' 2" x 17' 1" (5.54m x 5.21m) narrowing to 11' 6" Two double glazed windows to front, eye and base

level units, sink with drainer, extractor fan, built in gas hob with integrated electric oven & under counted fridge. Please note, there is a dishwasher in the property which does not function and the landlord will not be replacing it.