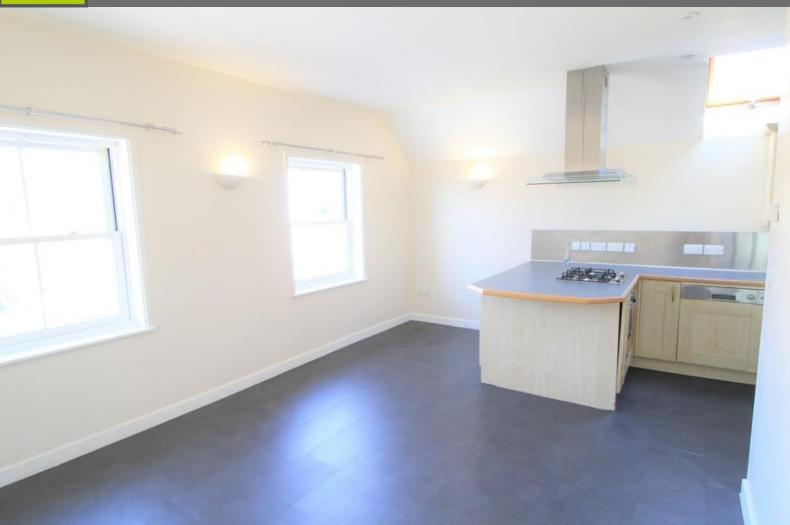

# LOUNGE/KITCHEN

18' 2" x 17' 1" (5.54m x 5.21m) narrowing to 11' 6" Two double glazed windows to front, eye and base

level units, sink with drainer, extractor fan, built in gas hob with integrated electric oven & under counted fridge. Please note, there is a dishwasher in the property which does not function and the landlord will not be replacing it.