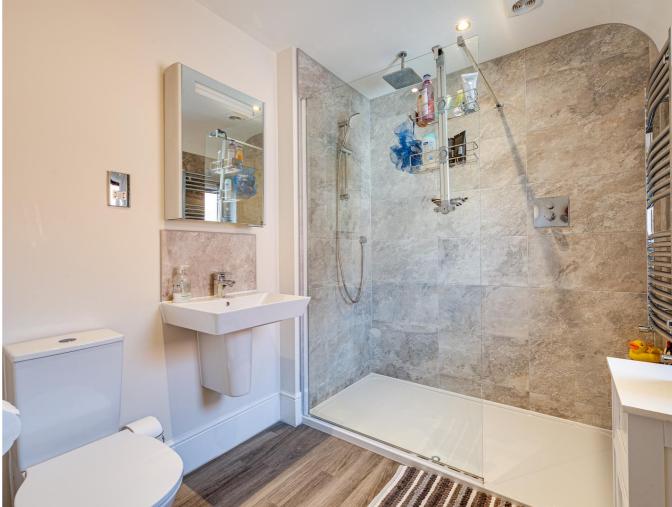

The ground floor accommodation is also features a spacious study/home office and a w.c. - not to mention access to the double garage with an integral door.

Upon arriving at the first floor you are immediately greeted with some surprising space - the long hallway that is flooded with light from the window. The master bedroom and the second bedroom both feature en-suite bathrooms with amtico flooring and fitted wardrobes. The additional bedrooms are equally spacious and bathed in natural light and accompany the large family bathroom.