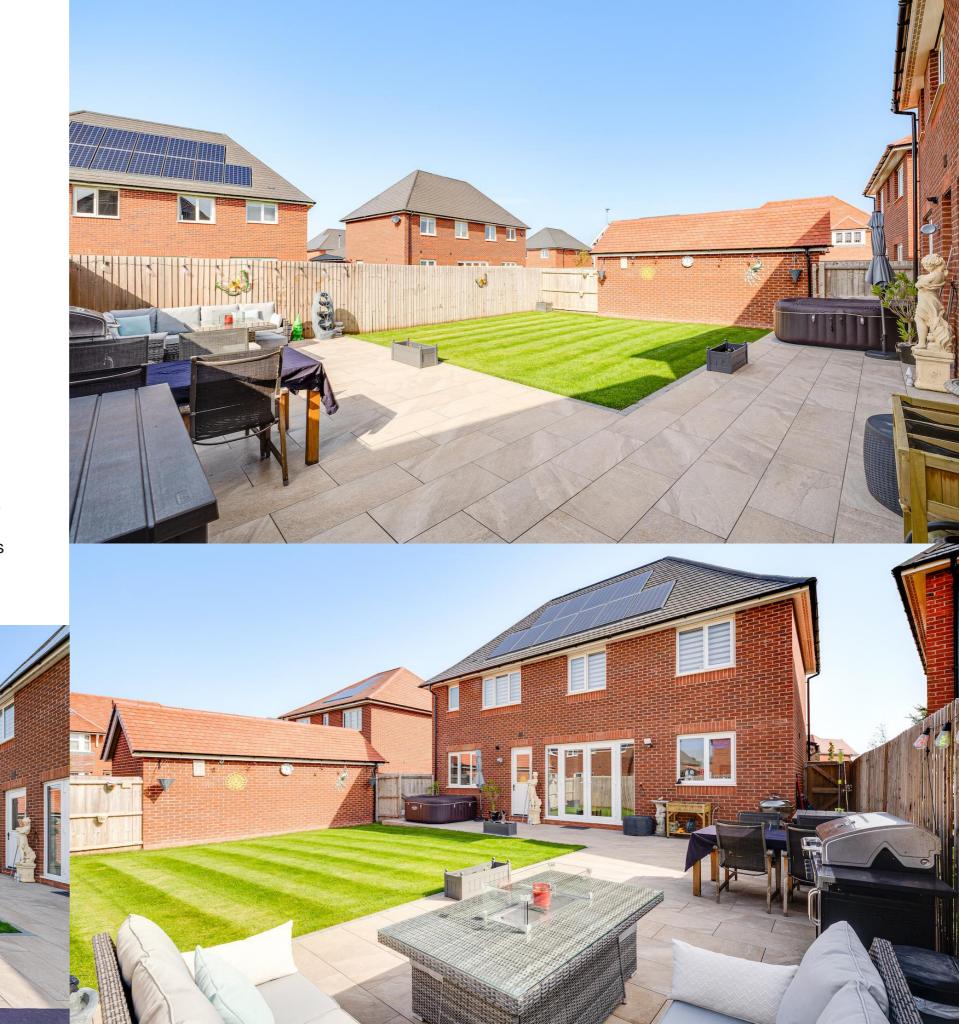

The loft is also boarded with ladder access.

The west facing garden space is substantial, with beautiful non-slip porcelain tiles that border the well-maintained lawn and flow to an inviting patio seating area. There is additional lighting around the lawn and garden, not to mention external power sockets our clients have installed.