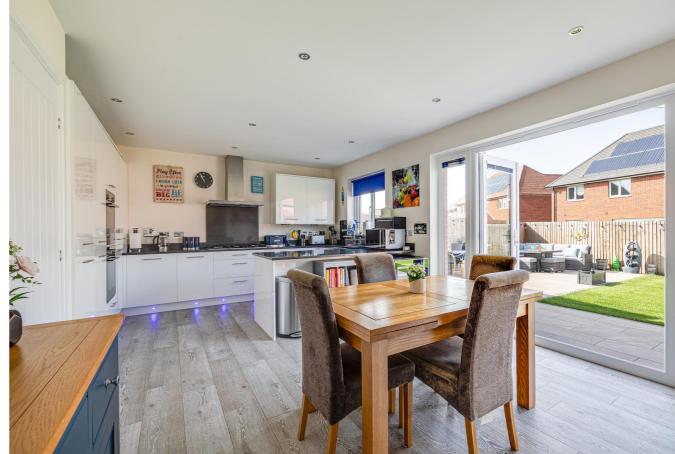

Further to the rear is the huge open plan kitchen/diner featuring a range of wall, drawer and base units, high-end appliances and plenty of countertops – a beautiful Silestone worktop. French doors open to the garden creating a seamless flow between the indoors and outdoors from the dining area. Adjacent to the kitchen is a separate utility room, equipped with laundry facilities, providing convenience and also separate access to the rear garden.