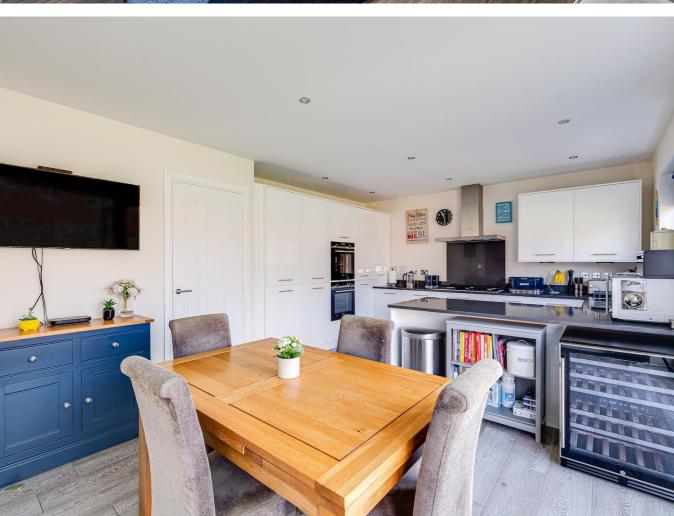

Further to the rear is the huge open plan kitchen/diner featuring a range of wall, drawer and base units, high-end appliances and plenty of countertops – a beautiful Silestone worktop. French doors open to the garden creating a seamless flow between the indoors and outdoors from the dining area. Adjacent to the kitchen is a separate utility room, equipped with laundry facilities, providing convenience and also separate access to the rear garden.