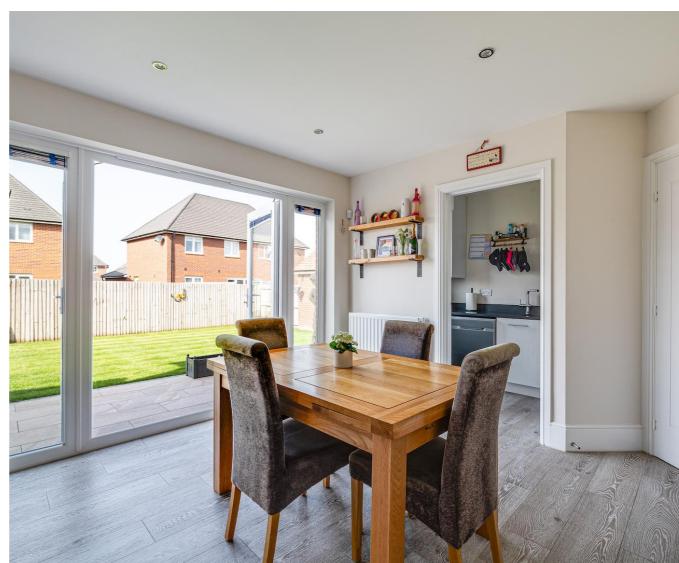

Further to the rear is the huge open plan kitchen/diner featuring a range of wall, drawer and base units, high-end appliances and plenty of countertops – a beautiful Silestone worktop. French doors open to the garden creating a seamless flow between the indoors and outdoors from the dining area. Adjacent to the kitchen is a separate utility room, equipped with laundry facilities, providing convenience and also separate access to the rear garden.

The loft is also boarded with ladder access.

The west facing garden space is substantial, with beautiful non-slip porcelain tiles that border the well-maintained lawn and flow to an inviting patio seating area. There is additional lighting around the lawn and garden, not to mention external power sockets our clients have installed.