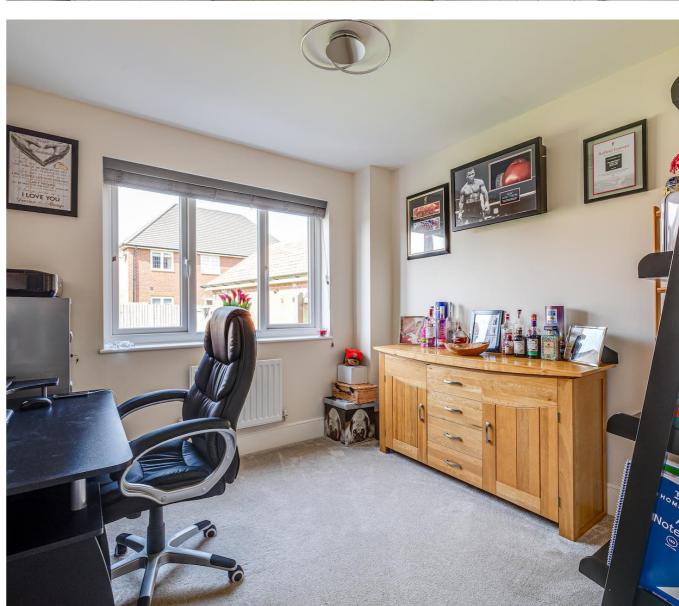

The ground floor accommodation is also features a spacious study/home office and a w.c. - not to mention access to the double garage with an integral door.

Upon arriving at the first floor you are immediately greeted with some surprising space - the long hallway that is flooded with light from the window. The master bedroom and the second bedroom both feature en-suite bathrooms with amtico flooring and fitted wardrobes. The additional bedrooms are equally spacious and bathed in natural light and accompany the large family bathroom.