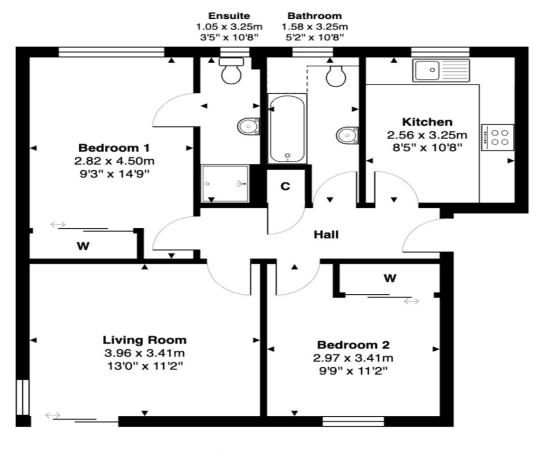

HALL Enter the property into the hallway giving access to rooms. Storage Cupboard. Laminate flooring.

KITCHEN 8' 5" x 10' 8" (2.57m x 3.25m) The kitchen is fitted with modern wall and base cabinets, an integrated gas bob, an electric oven, and a fridge freezer. There is space for a washing machine.

LOUNGE 13' 0"  $\times$  11' 2" (3.96m  $\times$  3.4m) The lounge is a spacious area which has a large French door looking out to the front of the property. There is space for a dining table. Laminate flooring.

BEDROOM 1 9' 3" x 14' 9" (2.82m x 4.5m) Double Bedroom which outlooks the rear of the property. Built in wardrobes and entrance to En Suite. Carpeted flooring.

ENSUITE 3' 5" x 10' 8" (1.04m x 3.25m) Ensuite is fitted with a 2 piece white suite, and a single shower cubicle with a power shower. Tiled flooring.

BEDROOM 2 9' 9"  $\times$  11' 2" (2.97m  $\times$  3.4m) Double Bedroom which outlooks the front of the property. Built in wardrobes. Carpet flooring

BATHROOM 5' 2"  $\times$  10' 8" (1.57m  $\times$  3.25m) Bathroom which is fitted with a 3 piece suite and a mains shower over the bath. Tiled flooring.

### 1 Newlands Court, Bathgate, EH48 2GD

Total Area: 60.8 m<sup>2</sup> ... 655 ft<sup>2</sup>

All measurements are approximate and for display purposes only

#### **Ground Floor**