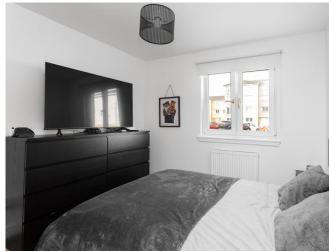

BEDROOM 1 9' 3" x 14' 9" (2.82m x 4.5m) Double Bedroom which outlooks the rear of the property. Built in wardrobes and entrance to En Suite. Carpeted flooring.

ENSUITE 3' 5" x 10' 8" (1.04m x 3.25m) Ensuite is fitted with a 2 piece white suite, and a single shower cubicle with a power shower. Tiled flooring.

BEDROOM 2 9' 9"  $\times$  11' 2" (2.97m  $\times$  3.4m) Double Bedroom which outlooks the front of the property. Built in wardrobes. Carpet flooring

BATHROOM 5' 2"  $\times$  10' 8" (1.57m  $\times$  3.25m) Bathroom which is fitted with a 3 piece suite and a mains shower over the bath. Tiled flooring.