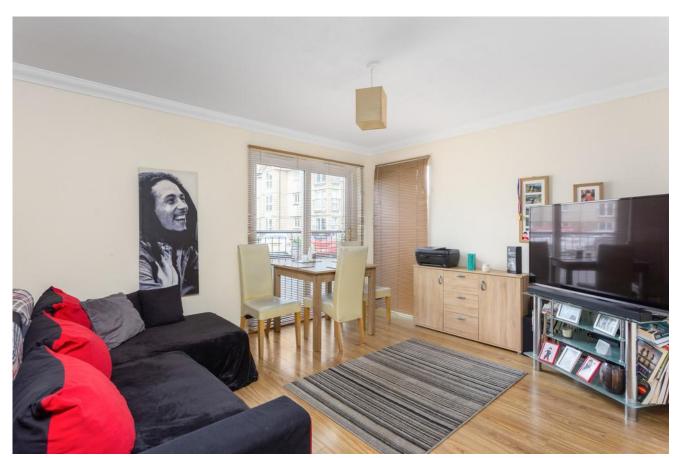

LOUNGE 13' 0"  $\times$  11' 2" (3.96m  $\times$  3.4m) The lounge is a spacious area which has a large French door looking out to the front of the property. There is space for a dining table. Laminate flooring.