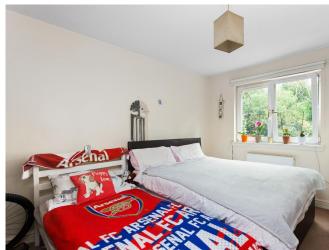

BEDROOM 1 9' 3" x 14' 9" (2.82m x 4.5m) Double Bedroom which outlooks the rear of the property. Built in wardrobes and entrance to En Suite. Carpeted flooring.

ENSUITE 3' 5" x 10' 8" (1.04m x 3.25m) Ensuite is fitted with a 2 piece white suite, and a single shower cubicle with a power shower. Tiled flooring.

BEDROOM 2 9' 9"  $\times$  11' 2" (2.97m  $\times$  3.4m) Double Bedroom which outlooks the front of the property. Built in wardrobes. Carpet flooring

BATHROOM 5' 2"  $\times$  10' 8" (1.57m  $\times$  3.25m) Bathroom which is fitted with a 3 piece suite and a mains shower over the bath. Tiled flooring.