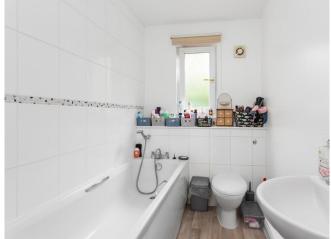

BEDROOM 2 9' 9"  $\times$  11' 2" (2.97m  $\times$  3.4m) Double Bedroom which outlooks the front of the property. Built in wardrobes. Carpet flooring

BATHROOM 5' 2"  $\times$  10' 8" (1.57m  $\times$  3.25m) Bathroom which is fitted with a 3 piece suite and a mains shower over the bath. Tiled flooring.