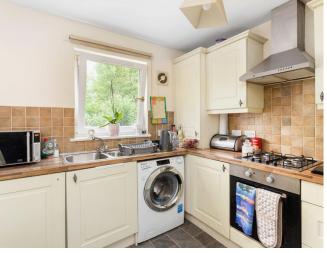

HALL Enter the property into the hallway giving access to rooms. Storage Cupboard. Laminate flooring.

KITCHEN 8' 5" x 10' 8" (2.57m x 3.25m) The kitchen is fitted with modern wall and base cabinets, an integrated gas bob, an electric oven, and a fridge freezer. There is space for a washing machine.