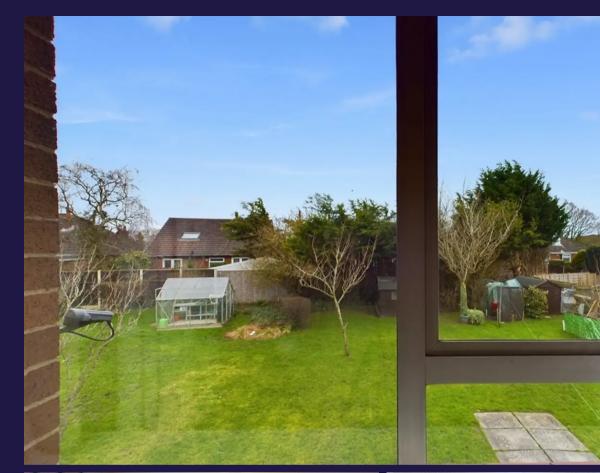

The property benefits from a courtesy porch and storage by the main entrance. Head up the stairs to the first floor landing with loft access and airing cupboard housing the central heating boiler. The living room has views over to fields and trees as does bedroom two. Bedroom one is a double to the rear overlooking the communal garden.