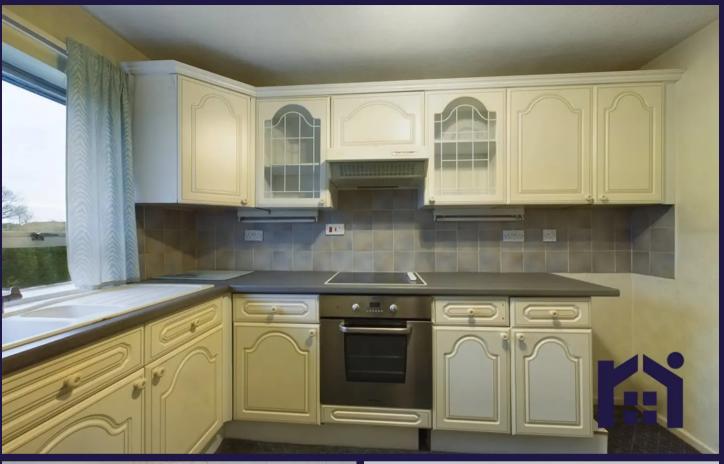

The kitchen comprises a range of wall and base units with electric hob, oven and grill and a range of wall and base units. The bathroom comprises bath, wash hand basin and wc.

Good sized first floor apartment with communal parking and gardens, in a popular residential area with access to village amenities, primary transport routes and countryside walks. Available with no upward chain.