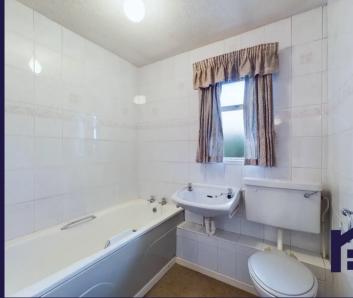

The kitchen comprises a range of wall and base units with electric hob, oven and grill and a range of wall and base units. The bathroom comprises bath, wash hand basin and wc.

Good sized first floor apartment with communal parking and gardens, in a popular residential area with access to village amenities, primary transport routes and countryside walks. Available with no upward chain.