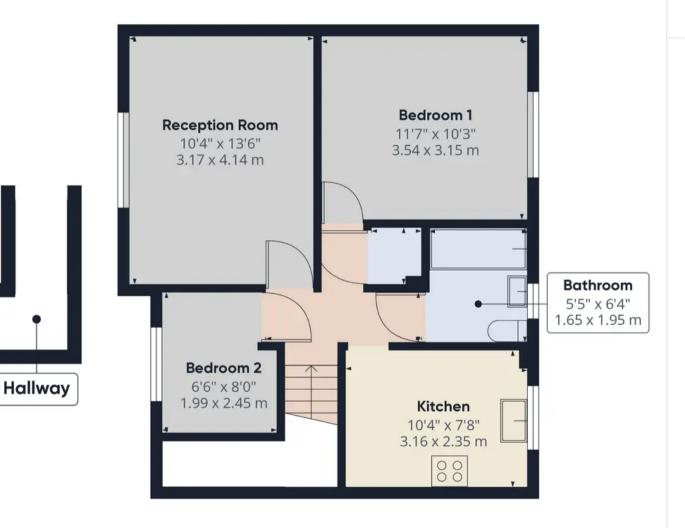

www.hometruthslancs.co.uk office@hometruthslancs.co.uk

Floor 1

Approximate total area<sup>(1)</sup>

530.42 ft<sup>2</sup> 49.28 m<sup>2</sup>

(1) Excluding balconies and terraces

While every attempt has been made to ensure accuracy, all measurements are approximate, not to scale. This floor plan is for illustrative purposes only.