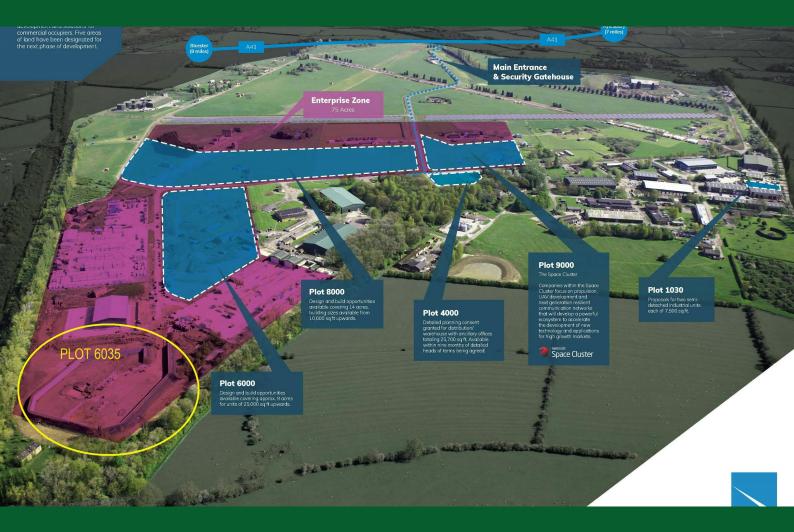

# **TO LET**

# Plot 6035

Westcott Venture Park, Aylesbury, HP18 0XB

# DISCRETE, SECURE YARD -HARD STANDING

## 2 Acres

(0.81 Hectares)

- Hard standing
- Utilities provided on site
- Securely fenced
- 24/7 security on the entrance to the estate

## Plot 6035, Westcott Venture Park, Aylesbury, HP18 0XB

#### Description

2 acre secure site suitable for open storage.

Secure open storage with a 6m high gabion wall and fence. The site has utilities and a direct duct from the substation.

New Lease available direct from the Landlord from June 2024.

#### Location

Westcott Venture Park fronts the M40 between Aylesbury and Bicester. the A41 provides a link to the M40/A34 (Jct9) at Bicester to the west and to the M25 (Jct20) to the east. The park serves businesses throughout Buckinghamshire and Oxfordshire being equidistant between Oxford and Milton Keynes.