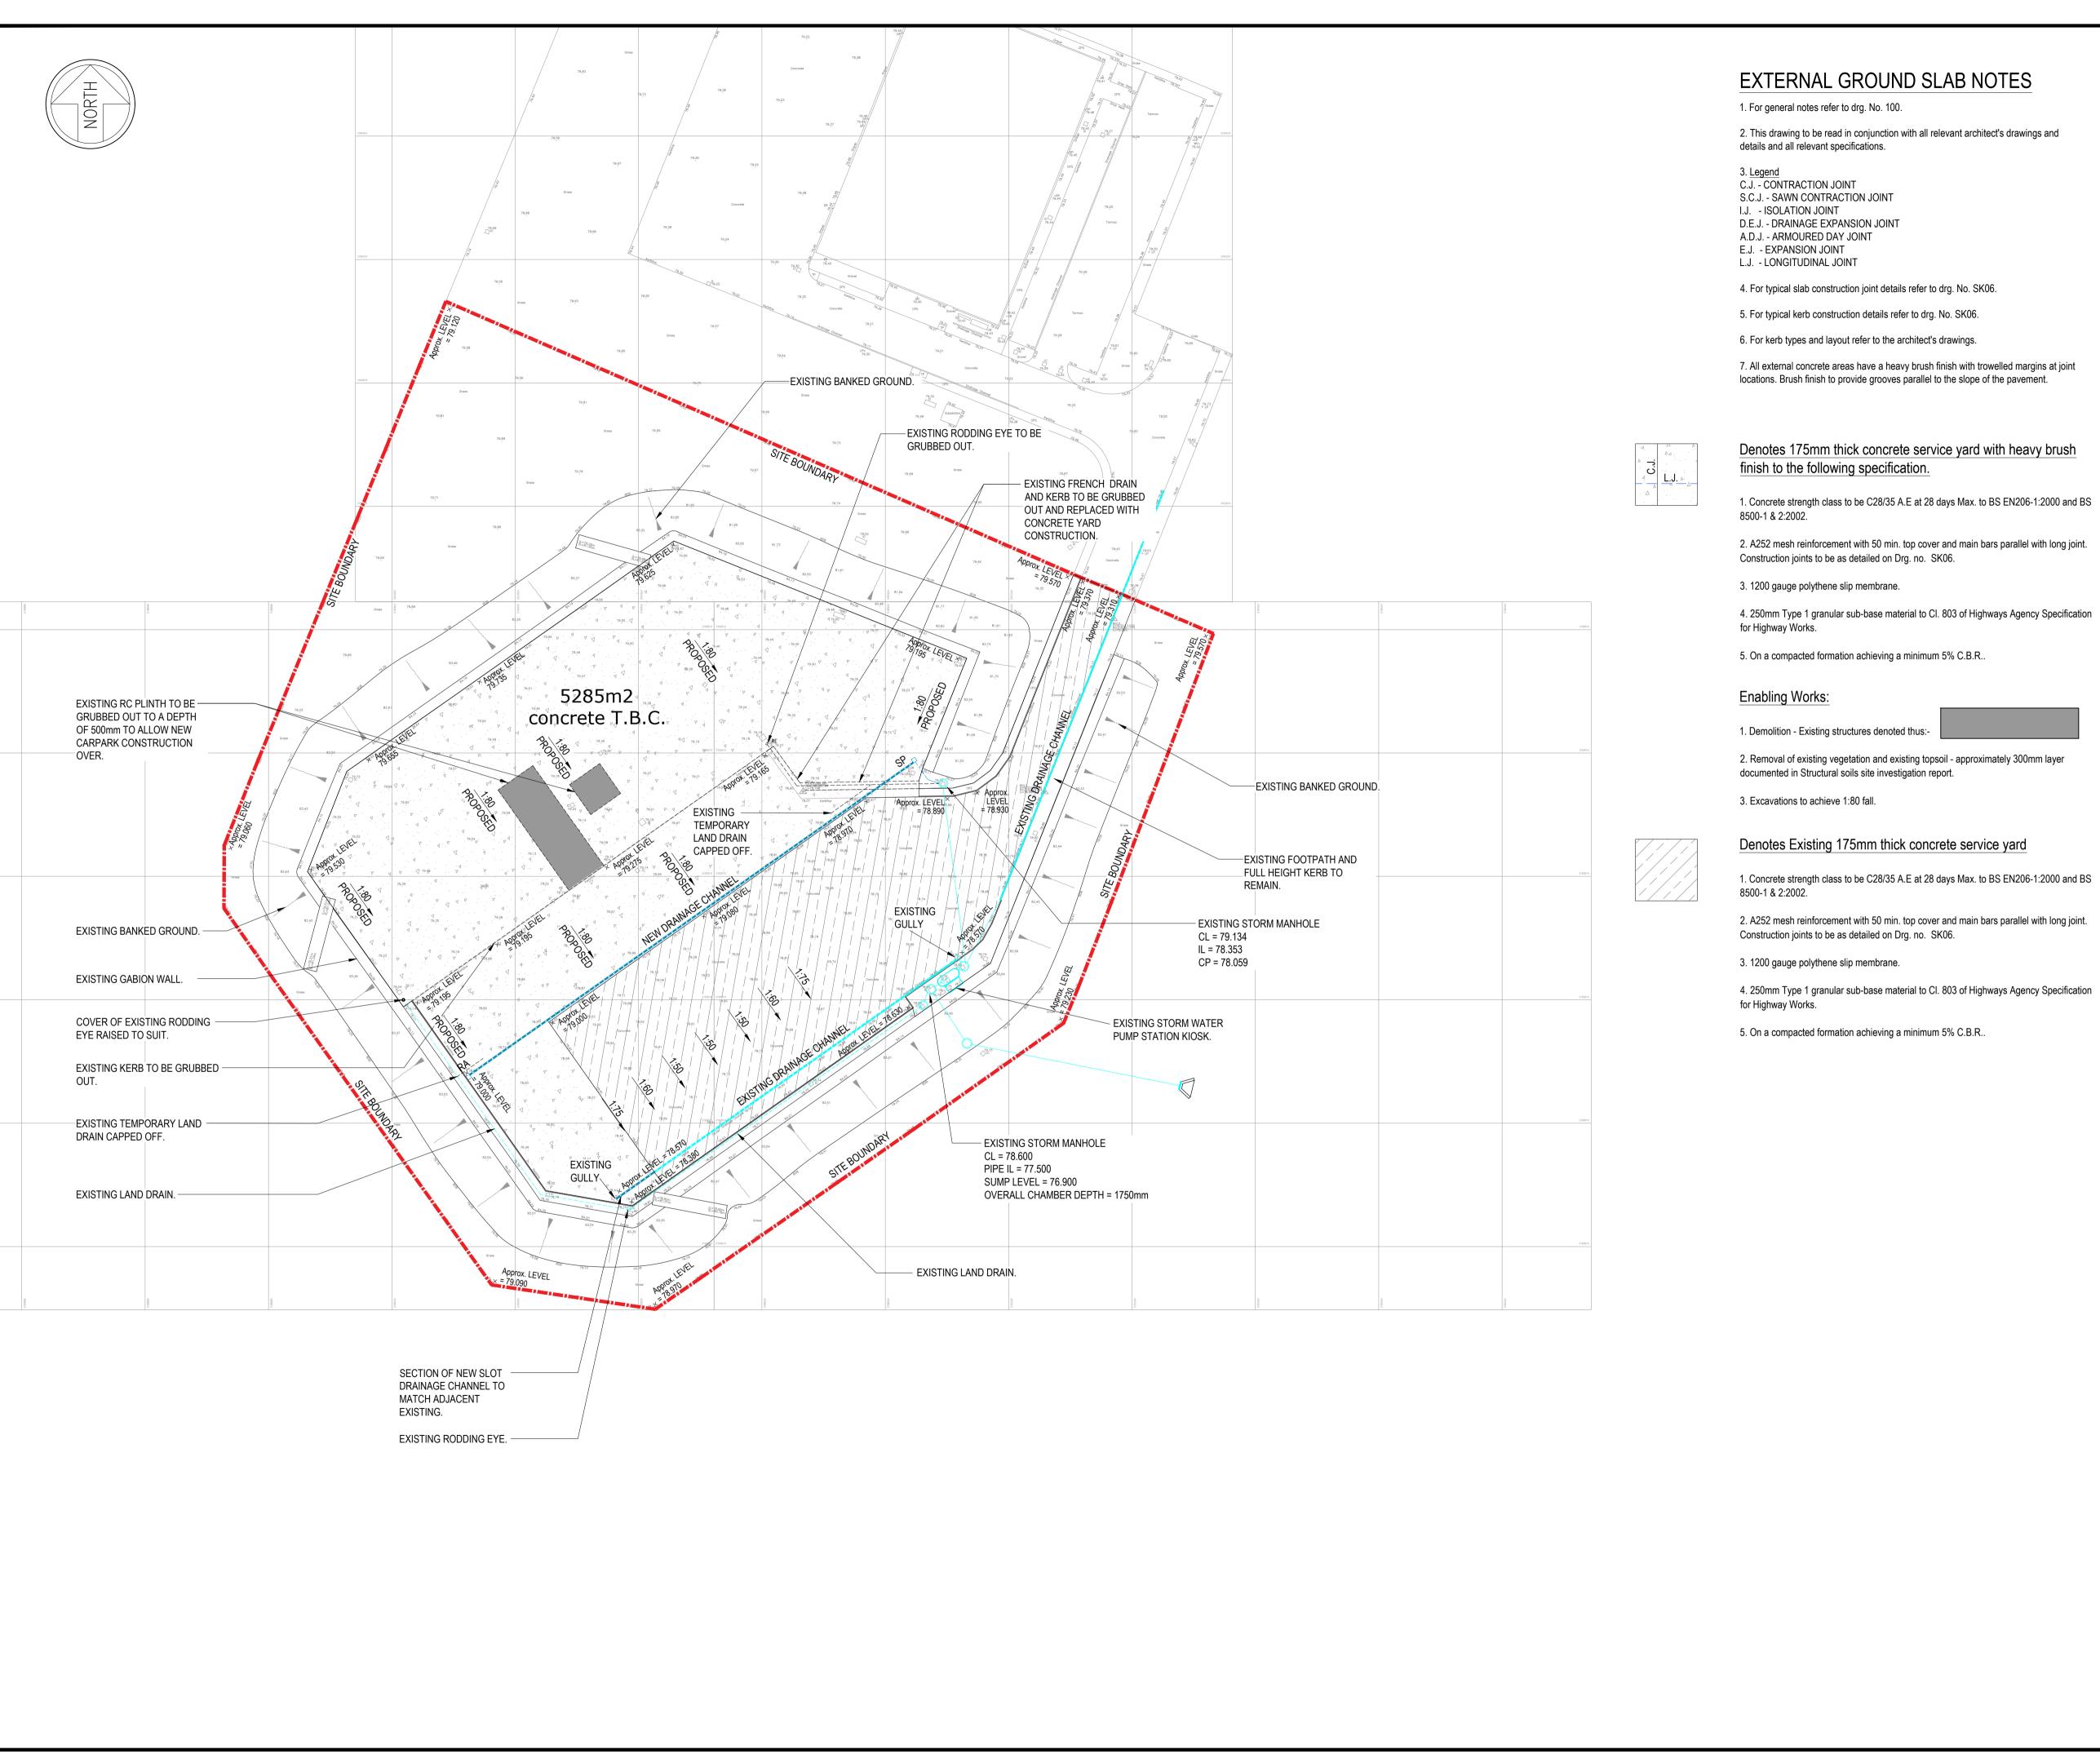

#### Will Davis (CBRE LTD)

01865 848488 | 07393243187

Legend

\_\_ - - New surface water drain with manhole

Spot level

Existing storm drainage run

Linear drainage channel

Existing foul drainage run

2. A252 mesh reinforcement with 50 min. top cover and main bars parallel with long joint.

2. A252 mesh reinforcement with 50 min. top cover and main bars parallel with long joint.

P1 PG 08.03.22 FIRST ISSUE. Rev. Tech Date Description

# ROCKSPRING HANOVER TRUST

WESTCOTT PLOT 6000

FUTURE EXTERNAL WORKS LAYOUT Sheet 2

nformation O Preliminary 

Approval O Tender O Construction O Record Copy (

WFG 1:500 @ A1 08.03.22 21-018D / SK07