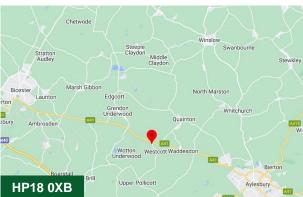

# Plot 6035

Westcott Venture Park, Aylesbury, HP18 0XB

#### Location

Westcott Venture Park fronts the M40 between Aylesbury and Bicester. the A41 provides a link to the M40/A34 (Jct9) at Bicester to the west and to the M25 (Jct20) to the east. The park serves businesses throughout Buckinghamshire and Oxfordshire being equidistant between Oxford and Milton Keynes.