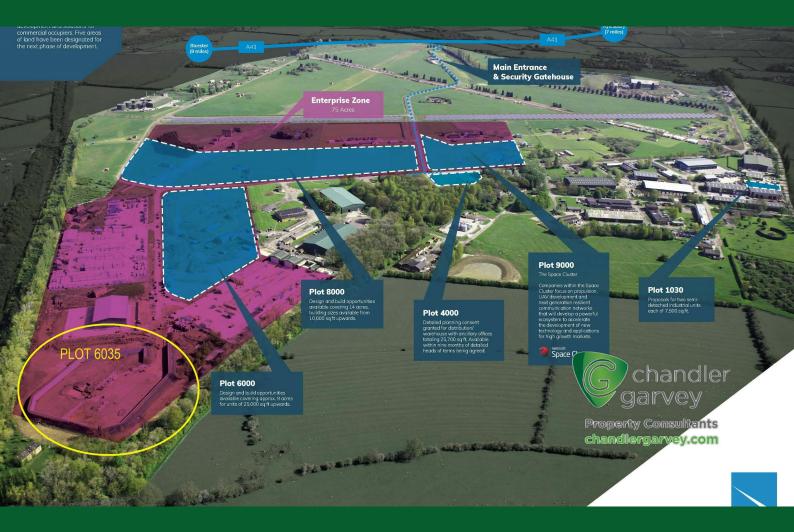

# **TO LET**

# Plot 6035

Westcott Venture Park, Aylesbury, HP18 0XB

# DISCRETE, SECURE YARD -HARD STANDING

### 2 Acres

(0.81 Hectares)

- Hard standing
- Utilities provided on site
- Securely fenced
- 24/7 security on the entrance to the estate

### Plot 6035, Westcott Venture Park, Aylesbury, HP18 0XB

#### Description

2 acre secure site suitable for open storage.

Secure open storage with a 6m high gabion wall and fence. The site has utilities and a direct duct from the substation.

New Lease available direct from the Landlord.

#### Location

Westcott Venture Park fronts the M40 between Aylesbury and Bicester. the A41 provides a link to the M40/A34 (Jct9) at Bicester to the west and to the M25 (Jct20) to the east. The park serves businesses throughout Buckinghamshire and Oxfordshire being equidistant between Oxford and Milton Keynes.