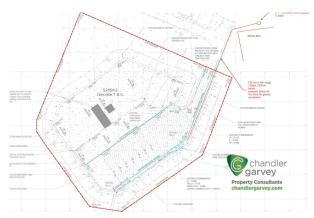

# DISCRETE, SECURE YARD -HARD STANDING

### 2 Acres

(0.81 Hectares)

- Hard standing
- Utilities provided on site
- Securely fenced
- 24/7 security on the entrance to the estate

#### Description

2 acre secure site suitable for open storage.

Secure open storage with a 6m high gabion wall and fence. The site has utilities and a direct duct from the substation.

New Lease available direct from the Landlord.