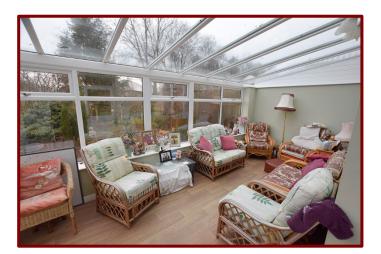

Tiled fireplace with gas fire

TV point

Dining Room 3.73m x 3.08m (12ft 3" x 10ft 1")

Carpeted flooring

Marble fireplace with gas fire

Conservatory 5.80m x 2.75m (19ft 0" x 9ft 0")

UPVC Construction with dwarf wall