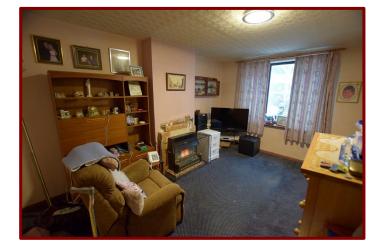

#### **Entrance Porch**

Entrance Hall 3.17m x 2.13m (10ft 4" x 6ft 11")

Carpeted flooring

Electric radiator

Lounge 4.42m x 3.17m (14ft 5" x 10ft 4")

Double glazed window to the rear of the property

Carpeted flooring

Tiled fireplace with gas fire

TV point

Dining Room 3.73m x 3.08m (12ft 3" x 10ft 1")

Carpeted flooring

Marble fireplace with gas fire

Conservatory 5.80m x 2.75m (19ft 0" x 9ft 0")

UPVC Construction with dwarf wall