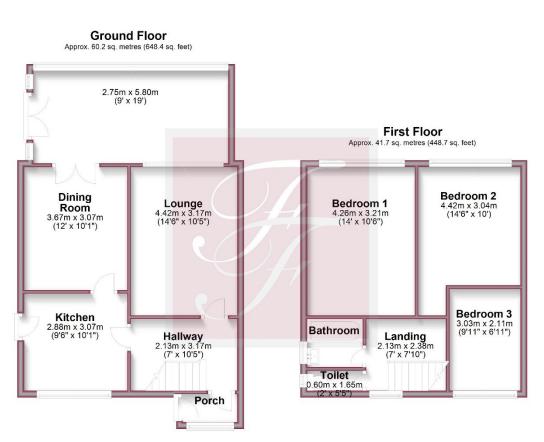

#### **Entrance Porch**

Entrance Hall 3.17m x 2.13m (10ft 4" x 6ft 11")

Carpeted flooring

Electric radiator

Lounge 4.42m x 3.17m (14ft 5" x 10ft 4")

Double glazed window to the rear of the property

Carpeted flooring

Tiled fireplace with gas fire

TV point

Dining Room 3.73m x 3.08m (12ft 3" x 10ft 1")

Carpeted flooring

Marble fireplace with gas fire

Conservatory 5.80m x 2.75m (19ft 0" x 9ft 0")

UPVC Construction with dwarf wall

#### Kitchen 3.07m x 2.88m (10ft 0" x 9ft 5")

Double glazed window to the front of the property

Wall and base units

Full bowl stainless steel sink unit

Laminate work surfaces

Gas cooker

Tiling in splash back areas

Pantry cupboard

Landing 2.39m x 2.29m (7ft 10" x 7ft 6")

Double glazed window to the front of the property

Carpeted flooring

Gas wall heater

Bedroom One 4.26m x 3.25m (13ft 11" x 10ft 7")

Double glazed window to the rear of the property

Carpeted flooring

Built in cupboards

Bedroom Two 3.53m x 3.04m (11ft 7" x 9ft 11")

Double glazed window to the rear of the property

Carpeted flooring

Built in cupboards

Bedroom Three 3.03m x 2.11m (9ft 11" x 6ft 11")

Double glazed window to the front of the property

Carpeted flooring

Falcon & Foxglove Estate Agents Limited, 9 Manchester Road, Burnley BB11 1HQ

#### Bathroom 1.65m x 1.44m (5ft 5" x 4ft 8")

Double glazed frosted window to the side of the property

Panelled bath with electric shower over

Vanity unit with hand wash basin

Toilet 1.62m x 0.73m (5ft 3" x 2ft 4")

Total area: approx. 101.9 sq. metres (1097.1 sq. feet)

#### Please note: Plans are to show room locations only and are not to scale