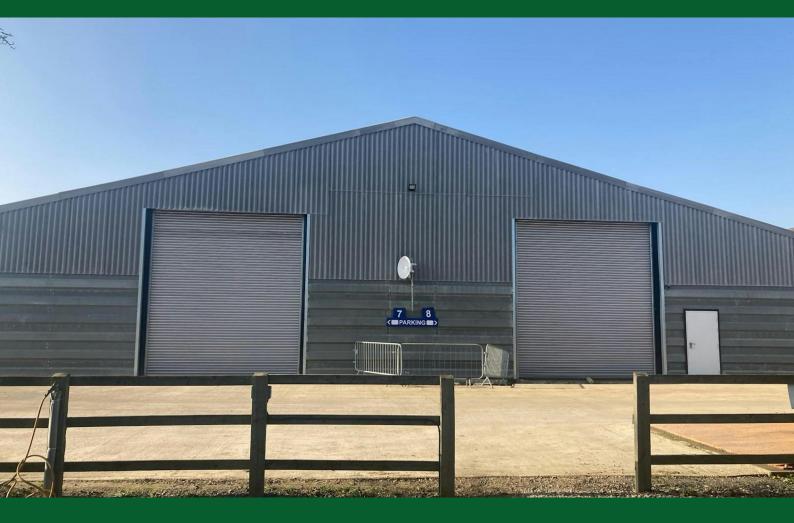

# REFURBISHED WAREHOUSE UNIT

3,689 sq ft

(342.72 sq m)

- 4.5m full height loading doors
- Roof lights/good natural light
- LED Lighting. Sensor security lighting externally
- Good on-site car parking and turning areas
- Access to secure site via electric gate. 24hr monitored CCTV security.
- 3 Phase electrics
- Weighbridge available to use

#### Description

The building comprises a refurbished end of terrace warehouse unit totalling 3689 sq ft. Full height loading door, refurbished cladding etc. Water and waste provision. Satellite internet available on site (provided by Village Networks). Monitored CCTV security 24hrs. Weighbridge available to use. Service charge covers (in part) the monitored CCTV service costs, security gate and maintenance of the common areas. Rent plus service charge plus VAT and buildings Insurance of £335.70 pa. NO MOTOR TRADE.