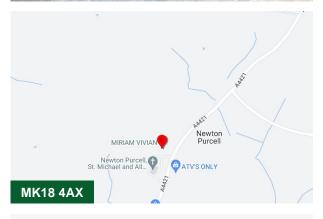

# TO LET

Unit 3b

Moat Farm, Newton Purcell, Buckingham, MK18 4AX

#### Location

The property is located in Newton Purcell just off the A4421 Bicester/Buckingham road and lies in a former agricultural holding. Newton Purcell is a village in Oxfordshire, 4m southeast of Brackley, 5m from Buckingham & 6 m from Bicester. Buckingham has excellent communications & is strategically located midway between the M1 & M40 motorways. As well as the regional centres of Milton Keynes, Oxford, Aylesbury & Northampton.