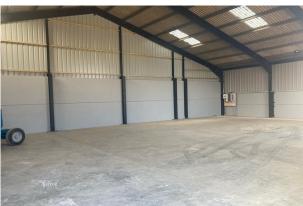

# REFURBISHED WAREHOUSE UNIT

3,689 sq ft

(342.72 sq m)

- 4.5m full height loading doors
- Roof lights/good natural light
- LED Lighting. Sensor security lighting externally
- Good on-site car parking and turning areas
- Access to secure site via electric gate. 24hr monitored CCTV security.
- 3 Phase electrics
- Weighbridge available to use

#### Description

The building comprises a refurbished end of terrace warehouse unit totalling 3689 sq ft. Full height loading door, refurbished cladding etc. Water and waste provision. Satellite internet available on site (provided by Village Networks). Monitored CCTV security 24hrs. Weighbridge available to use. Service charge covers (in part) the monitored CCTV service costs, security gate and maintenance of the common areas. Rent plus service charge plus VAT and buildings Insurance of £335.70 pa. NO MOTOR TRADE.