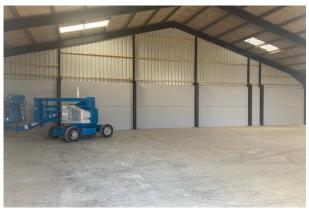

# REFURBISHED WAREHOUSE UNIT

3,689 sq ft

(342.72 sq m)

- 4.5m full height loading doors
- Roof lights/good natural light
- LED Lighting. Sensor security lighting externally
- Good on-site car parking and turning areas
- Access to secure site via electric gate. 24hr monitored CCTV security.
- 3 Phase electrics
- Weighbridge available to use

#### Description

The building comprises a refurbished end of terrace warehouse unit totalling 3689 sq ft. Full height loading door, refurbished cladding etc. Water and waste provision. Satellite internet available on site (provided by Village Networks). Monitored CCTV security 24hrs. Weighbridge available to use. Service charge covers (in part) the monitored CCTV service costs, security gate and maintenance of the common areas. Rent plus service charge plus VAT and buildings Insurance of £335.70 pa. NO MOTOR TRADE.