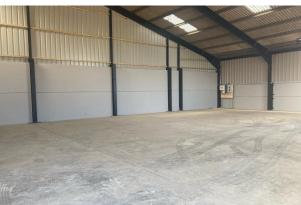

# REFURBISHED WAREHOUSE UNIT

3,689 sq ft

(342.72 sq m)

- 4.5m full height loading doors
- Roof lights/good natural light
- LED Lighting. Sensor security lighting externally
- Good on-site car parking and turning areas
- Access to secure site via electric gate. 24hr monitored CCTV security.
- 3 Phase electrics
- Weighbridge available to use

### Description

The building comprises a refurbished end of terrace warehouse unit totalling 3689 sq ft. Full height loading door, refurbished cladding etc. Water and waste provision. Satellite internet available on site (provided by Village Networks). Monitored CCTV security 24hrs. Weighbridge available to use. Service charge covers (in part) the monitored CCTV service costs, security gate and maintenance of the common areas. Rent plus service charge plus VAT and buildings Insurance of £335.70 pa. NO MOTOR TRADE.