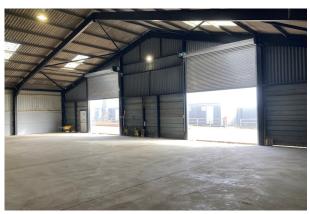

# REFURBISHED WAREHOUSE UNIT

3,689 sq ft

(342.72 sq m)

- 4.5m full height loading doors
- Roof lights/good natural light
- LED Lighting. Sensor security lighting externally
- Good on-site car parking and turning areas
- Access to secure site via electric gate. 24hr monitored CCTV security.
- 3 Phase electrics
- Weighbridge available to use

### Description

The building comprises a refurbished end of terrace warehouse unit totalling 3689 sq ft. Full height loading door, refurbished cladding etc. Water and waste provision. Satellite internet available on site (provided by Village Networks). Monitored CCTV security 24hrs. Weighbridge available to use. Service charge covers (in part) the monitored CCTV service costs, security gate and maintenance of the common areas. Rent plus service charge plus VAT and buildings Insurance of £335.70 pa. NO MOTOR TRADE.