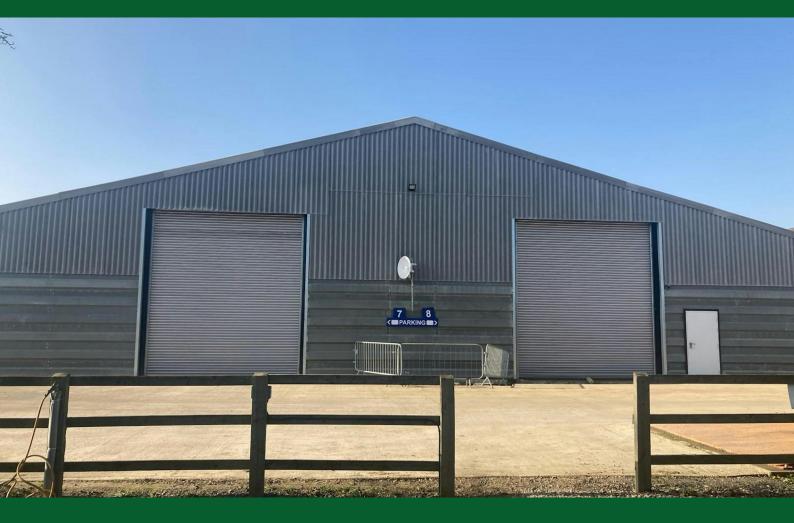

# REFURBISHED WAREHOUSE UNIT

3,689 sq ft

(342.72 sq m)

- 4.5m full height loading doors
- Roof lights/good natural light
- LED Lighting. Sensor security lighting externally
- Good on-site car parking and turning areas
- Access to secure site via electric gate. 24hr monitored CCTV security.
- 3 Phase electrics
- Weighbridge available to use

### Description

The building comprises a refurbished end of terrace warehouse unit totalling 3689 sq ft. Full height loading door, refurbished cladding etc. Water and waste provision. Satellite internet available on site (provided by Village Networks). Monitored CCTV security 24hrs. Weighbridge available to use. Service charge covers (in part) the monitored CCTV service costs, security gate and maintenance of the common areas. Rent plus service charge plus VAT and buildings Insurance of £335.70 pa. NO MOTOR TRADE.