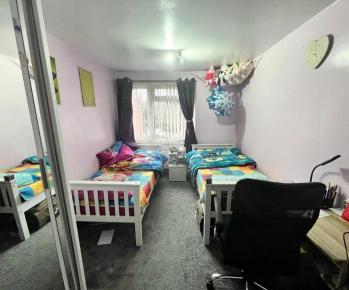

#### **Bedroom One**

10' 10" x 12' 2" (3.30m x 3.70m)

#### Bedroom Two

14' 1" x 11' 6" (4.30m x 3.50m)

#### **Bedroom Three**

7' 10" x 11' 6" (2.40m x 3.50m)