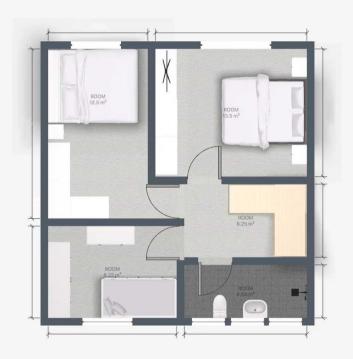

## Landing

#### **Bedroom One**

10' 10" x 12' 2" (3.30m x 3.70m)

#### Bedroom Two

14' 1" x 11' 6" (4.30m x 3.50m)

#### **Bedroom Three**

7' 10" x 11' 6" (2.40m x 3.50m)

#### Wetroom

4' 7" x 9' 10" (1.40m x 3.00m)