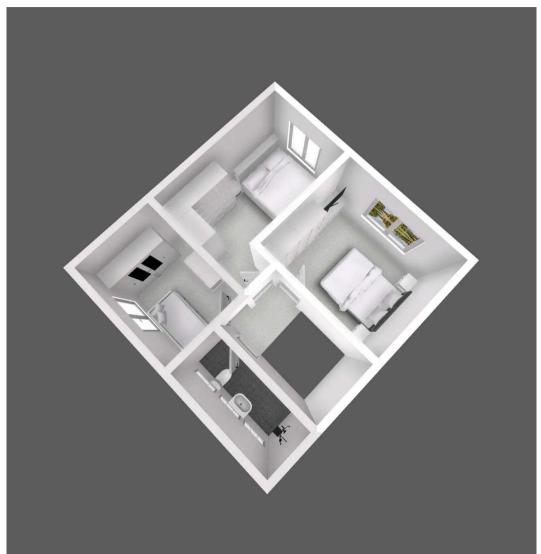

## Hallway

10' 10" x 4' 11" (3.30m x 1.50m)

## Lounge and Dining Room

10' 10" x 21' 0" (3.30m x 6.40m)

#### wc

4' 11" x 3' 3" (1.50m x 1.00m)

#### Kitchen

10' 10" x 8' 10" (3.30m x 2.70m)

## Landing

#### **Bedroom One**

10' 10" x 12' 2" (3.30m x 3.70m)

#### Bedroom Two

14' 1" x 11' 6" (4.30m x 3.50m)

#### **Bedroom Three**

7' 10" x 11' 6" (2.40m x 3.50m)

#### Wetroom

4' 7" x 9' 10" (1.40m x 3.00m)