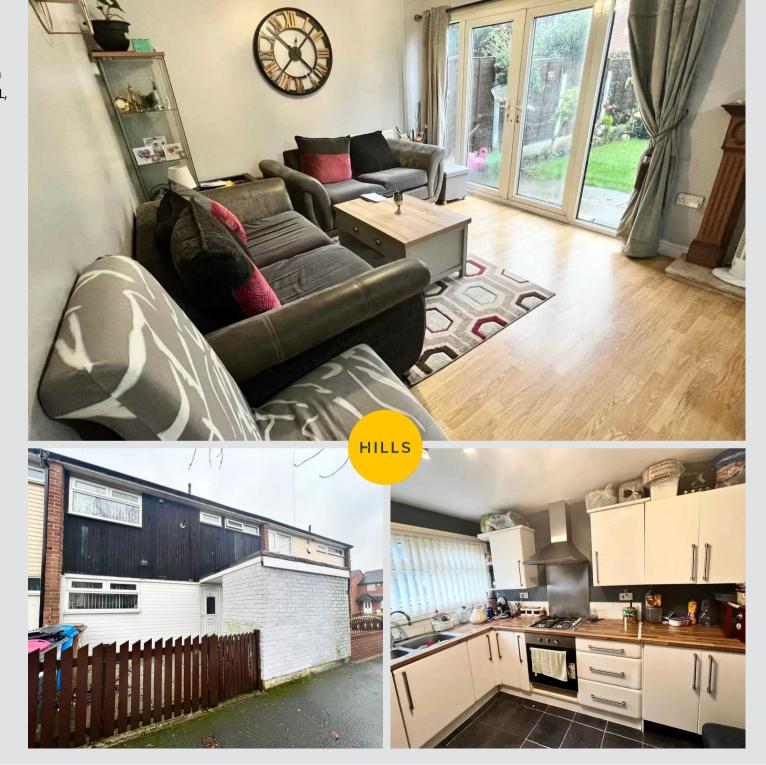

## Lounge and Dining Room

10' 10" x 21' 0" (3.30m x 6.40m)

#### Kitchen

10' 10" x 8' 10" (3.30m x 2.70m)