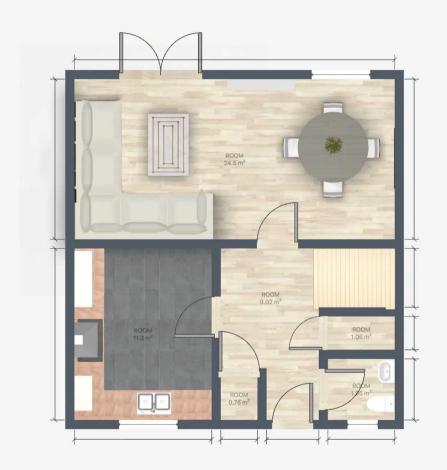

## Hallway

10' 10" x 4' 11" (3.30m x 1.50m)

## Lounge and Dining Room

10' 10" x 21' 0" (3.30m x 6.40m)

#### wc

4' 11" x 3' 3" (1.50m x 1.00m)

#### Kitchen

10' 10" x 8' 10" (3.30m x 2.70m)