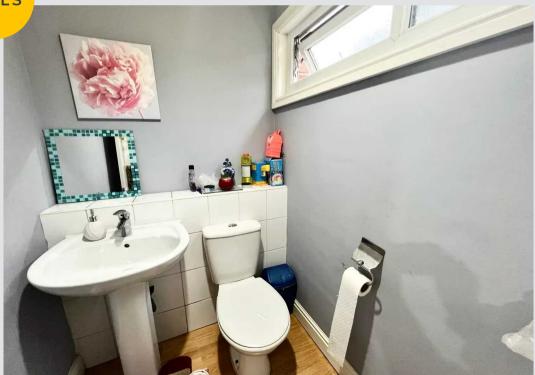

#### wc

4' 11" x 3' 3" (1.50m x 1.00m)

#### Wetroom

4' 7" x 9' 10" (1.40m x 3.00m)