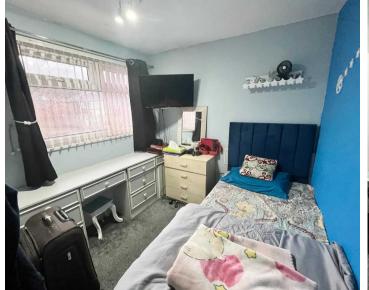

#### **Bedroom One**

10' 10" x 12' 2" (3.30m x 3.70m)

#### Bedroom Two

14' 1" x 11' 6" (4.30m x 3.50m)

#### **Bedroom Three**

7' 10" x 11' 6" (2.40m x 3.50m)