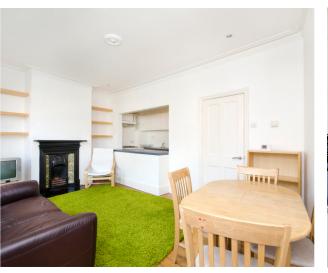

Upon entering, you will be greeted by a welcoming hallway, leading you to the heart of the home. The generously sized reception room awaits, bathed in natural light, the apartment also includes a modern kitchen, two bedrooms and bathroom.