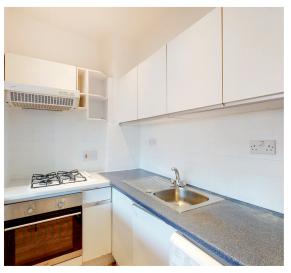

Upon entering, you will be greeted by a welcoming hallway, leading you to the heart of the home. The generously sized reception room awaits, bathed in natural light, the apartment also includes a modern kitchen, two bedrooms and bathroom.