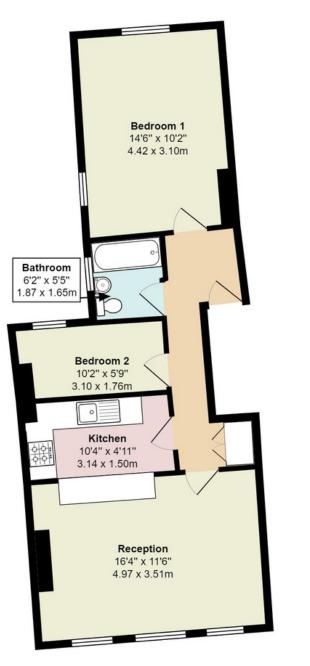

## Crewys Road NW2

Total Area: 579 ft2 ... 53.8 m2

First Floor

All measurements are approximate and for display purposes only

Residential Sales

903-905 Finchley Road Golders Green London NW11 7PE Telephone 020 8381 4970 Email info@moreland.uk.com

Leasehold - 113 Years remaining Ground Rent - £150 per annum

Tenure Leasehold

441.32 sqft

2 Bedrooms

1 Bathroom

Permit