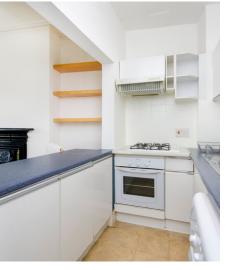

Upon entering, you will be greeted by a welcoming hallway, leading you to the heart of the home. The generously sized reception room awaits, bathed in natural light, the apartment also includes a modern kitchen, two bedrooms and bathroom.