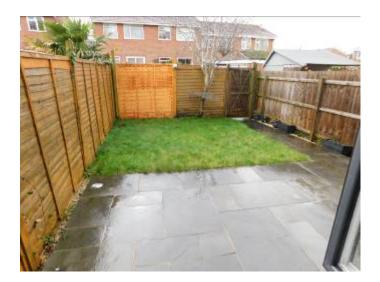

BENEFITS CONVEYED WITH THE PROPERTY INCLUDE A GARAGE IN A NEARBY BLOCK, DOUBLE GLAZING, GAS FIRED CENTRAL HEATING, POPULAR LOCATION, CLOSE TO LOCAL SHOPS AND AMENITIES AND ATTRACTIVE FRONT AND REAR GARDENS.

### 61 PRIORY VIEW ROAD, BURTON, CHRISTCHURCH BH23 7EU

- POPULAR LOCATION
- MODERN MID TERRACE HOUSE
- REFURBISHED THROUGHOUT IN RECENT TIMES
- DOUBLE GLAZING, GAS FIRED
   CENTRAL HEATING
- GARAGE IN NEARBY BLOCK
- VILLAGE SHOP AND PUBS WITHIN EASY REACH
- 3 BEDROOMS
- GOOD SIZE LOUNGE
- MODERN KITCHEN AND BATHROOM
- ATTRACTIVE GARDENS
- CONSERVATORY/DINING ROOM
- OVERLOOKING CENTRAL GREEN
- POPULAR LOCATION
- CLOSE TO INFANTS AND JUNIOR SCHOOL
- SEMI RURAL LOCATION