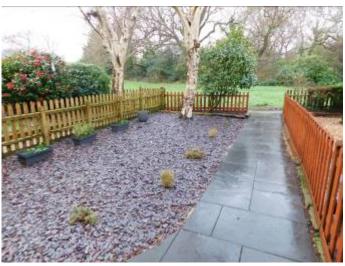

BENEFITS CONVEYED WITH THE PROPERTY INCLUDE A GARAGE IN A NEARBY BLOCK, DOUBLE GLAZING, GAS FIRED CENTRAL HEATING, POPULAR LOCATION, CLOSE TO LOCAL SHOPS AND AMENITIES AND ATTRACTIVE FRONT AND REAR GARDENS.

### 61 PRIORY VIEW ROAD, BURTON, CHRISTCHURCH BH23 7EU

- POPULAR LOCATION
- MODERN MID TERRACE HOUSE
- REFURBISHED THROUGHOUT IN RECENT TIMES
- DOUBLE GLAZING, GAS FIRED
   CENTRAL HEATING
- GARAGE IN NEARBY BLOCK
- VILLAGE SHOP AND PUBS WITHIN EASY REACH
- 3 BEDROOMS
- GOOD SIZE LOUNGE
- MODERN KITCHEN AND BATHROOM
- ATTRACTIVE GARDENS
- CONSERVATORY/DINING ROOM
- OVERLOOKING CENTRAL GREEN
- POPULAR LOCATION
- CLOSE TO INFANTS AND JUNIOR SCHOOL
- SEMI RURAL LOCATION