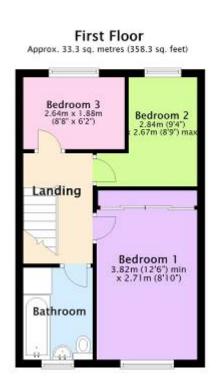

# 61 PRIORY VIEW ROAD BURTON - CHRISTCHURCH BH23 7EU

Price £335,000

Freehold

SITUATED IN THE SEMI RURAL VILLAGE OF BURTON IS THIS EXTREMELY WELL PRESENTED AND EXTENDED FAMILY HOME.

THIS DELIGHTFUL PROPERTY OVERLOOKS THE CENTRAL GREEN TO THE FRONT AND HAS ACCOMMODATION COMPRISING ENTRANCE HALL, MODERN KITCHEN, WELL PROPORTIONED LOUNGE, CONSERVATORY/DINING ROOM WITH BI-FOLD DOORS ONTO THE REAR GARDEN, FIRST FLOOR LANDING, 3 BEDROOMS AND A MODERN CONTEMPOARY BATHROOM.