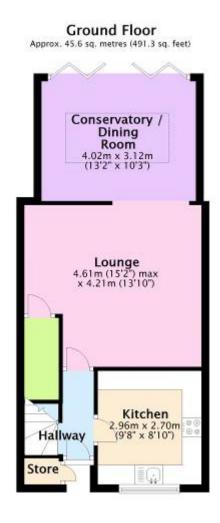

# 61 PRIORY VIEW ROAD BURTON - CHRISTCHURCH BH23 7EU

Price £335,000

Freehold

SITUATED IN THE SEMI RURAL VILLAGE OF BURTON IS THIS EXTREMELY WELL PRESENTED AND EXTENDED FAMILY HOME.

THIS DELIGHTFUL PROPERTY OVERLOOKS THE CENTRAL GREEN TO THE FRONT AND HAS ACCOMMODATION COMPRISING ENTRANCE HALL, MODERN KITCHEN, WELL PROPORTIONED LOUNGE, CONSERVATORY/DINING ROOM WITH BI-FOLD DOORS ONTO THE REAR GARDEN, FIRST FLOOR LANDING, 3 BEDROOMS AND A MODERN CONTEMPOARY BATHROOM.