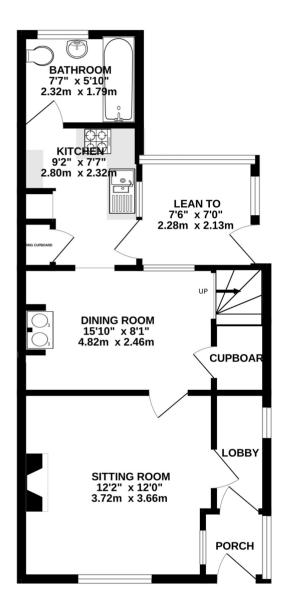

### **KFY FFATURES**

- > 3 Bedrooms
- > Dining Room
- > Reception Room
- > Kitchen
- **>** Bathroom
- > Garden

### FORCE GREEN FARM COTTAGE, FORCE GREEN LANE, WESTERHAM

TOTAL FLOOR AREA: 809 sq.ft. (75.2 sq.m.) approx.

Whilst every attempt has been made to ensure the accuracy of the floopfian contained here, measurements of doors, windrows, rooms and any other items are approximate and no responsibility is taken for any error, omission or mis-statement. This plan is for litterative purposes only and should be used as such by any prospective purchaser. The services, systems and appliances shown have not been tested and no guarantee as to their operability or efficiency an be given.