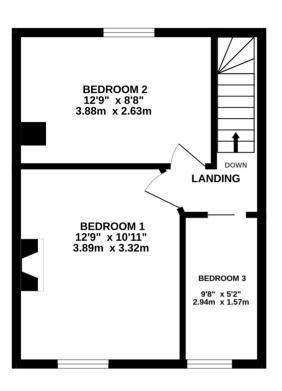

### **KFY FFATURES**

- > 3 Bedrooms
- > Dining Room
- > Reception Room
- > Kitchen
- **>** Bathroom
- > Garden

### FORCE GREEN FARM COTTAGE, FORCE GREEN LANE, WESTERHAM

TOTAL FLOOR AREA: 809 sq.ft. (75.2 sq.m.) approx.

Whilst every attempt has been made to ensure the accuracy of the floopfian contained here, measurements of doors, windrows, rooms and any other items are approximate and no responsibility is taken for any error, omission or mis-statement. This plan is for litterative purposes only and should be used as such by any prospective purchaser. The services, systems and appliances shown have not been tested and no guarantee as to their operability or efficiency an be given.