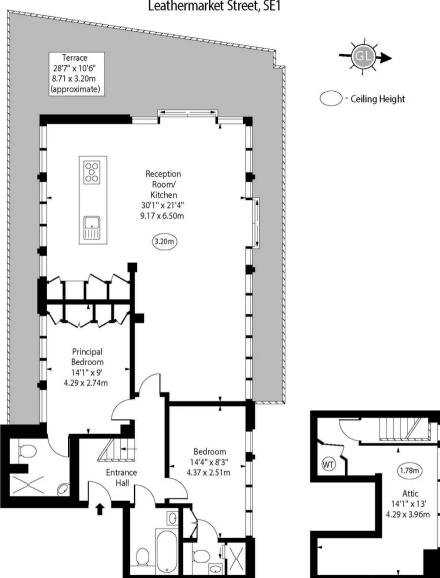

## Leathermarket Street, SE1

Fourth Floor Approx Gross Internal Area 1000 Sq Ft - 92.90 Sq M

(Excluding Attic) Approx Gross Internal Area 1170 Sq Ft - 108.69 Sq M Attic

(Including Attic)

Attic Area 170 Sq Ft - 15.79 Sq M

For Illustration Purposes Only - Not To Scale www.goldlens.co.uk Ref. No. 022614K