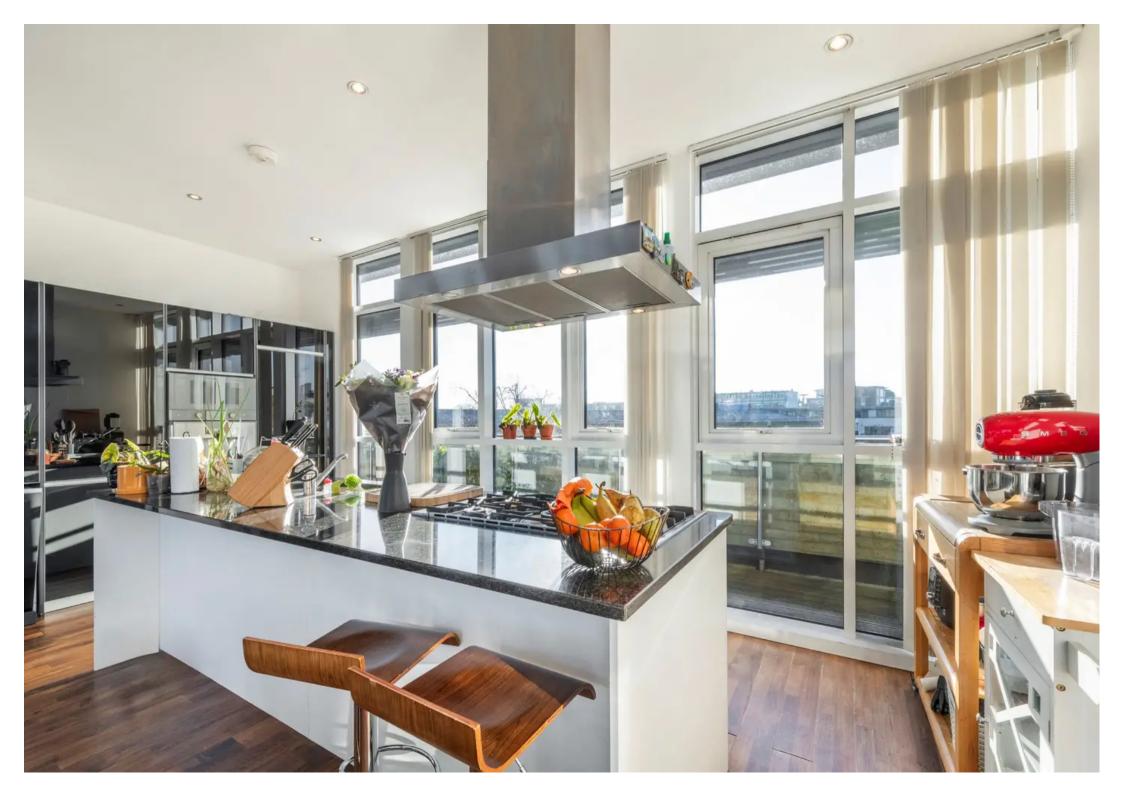

Tenure: Leasehold

EPC Energy Efficiency Rating: D

**EPC Environmental Impact Rating: E** 

- Penthouse Apartment
- Moments from Bermondsey Street
- Fabulous uninterrupted views of The City skyline
- Wrap around balcony and terrace
- Two double bedrooms
- Close to London Bridge station
- Stylish living area flooded with natural light
- Extensively fitted and fully equipped kitchen
- Superbly appointed bathroom and en suite shower room
- Overlooking the beautiful Leathermarket Gardens