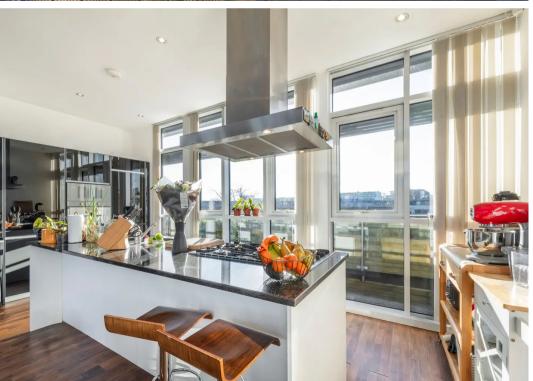

Tenure: Leasehold

EPC Energy Efficiency Rating: D

**EPC Environmental Impact Rating: E** 

- Penthouse Apartment
- Moments from Bermondsey Street
- Fabulous uninterrupted views of The City skyline
- Wrap around balcony and terrace
- Two double bedrooms
- Close to London Bridge station
- Stylish living area flooded with natural light
- Extensively fitted and fully equipped kitchen
- Superbly appointed bathroom and en suite shower room
- Overlooking the beautiful Leathermarket Gardens