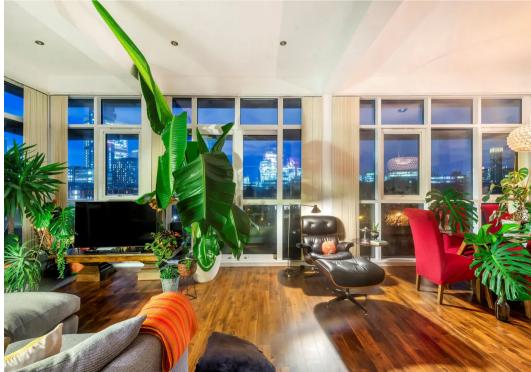

## Artbrand House, London

This stunning penthouse is in one of the best positions in Bermondsey village, directly overlooking Leathermarket Gardens. It features fantastic living space with floor to ceiling glass on three sides, with wrap around balcony enjoying fantastic uninterrupted views of the City Skyline.

Tenure: Leasehold

EPC Energy Efficiency Rating: D

**EPC Environmental Impact Rating: E** 

- Penthouse Apartment
- Moments from Bermondsey Street
- Fabulous uninterrupted views of The City skyline
- Wrap around balcony and terrace
- Two double bedrooms
- Close to London Bridge station
- Stylish living area flooded with natural light
- Extensively fitted and fully equipped kitchen
- Superbly appointed bathroom and en suite shower room
- Overlooking the beautiful Leathermarket Gardens