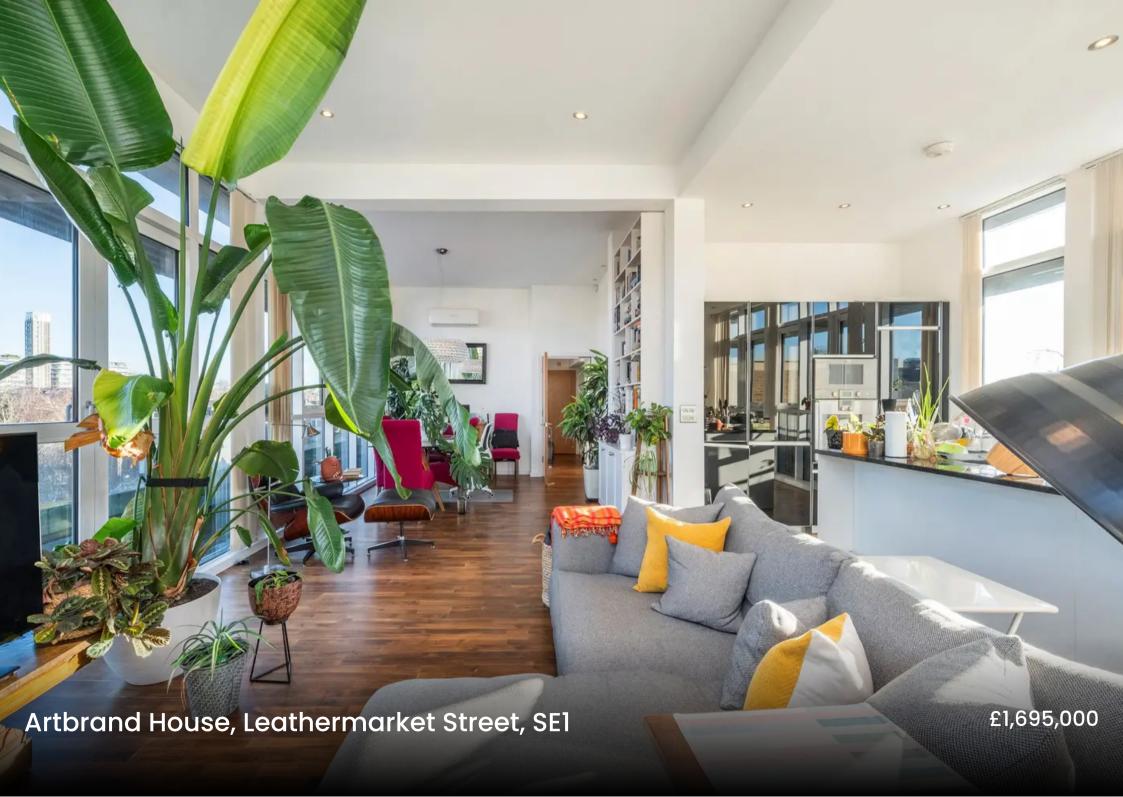

## Artbrand House, London

This stunning penthouse is in one of the best positions in Bermondsey village, directly overlooking Leathermarket Gardens. It features fantastic living space with floor to ceiling glass on three sides, with wrap around balcony enjoying fantastic uninterrupted views of the City Skyline.

Tenure: Leasehold

EPC Energy Efficiency Rating: D

**EPC Environmental Impact Rating: E** 

- Penthouse Apartment
- Moments from Bermondsey Street
- Fabulous uninterrupted views of The City skyline
- Wrap around balcony and terrace
- Two double bedrooms
- Close to London Bridge station
- Stylish living area flooded with natural light
- Extensively fitted and fully equipped kitchen
- Superbly appointed bathroom and en suite shower room
- Overlooking the beautiful Leathermarket Gardens