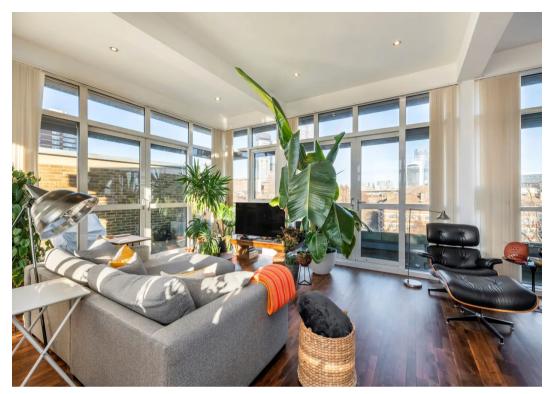

## Artbrand House, London

This stunning penthouse is in one of the best positions in Bermondsey village, directly overlooking Leathermarket Gardens. It features fantastic living space with floor to ceiling glass on three sides, with wrap around balcony enjoying fantastic uninterrupted views of the City Skyline.

Tenure: Leasehold

EPC Energy Efficiency Rating: D

**EPC Environmental Impact Rating: E** 

- Penthouse Apartment
- Moments from Bermondsey Street
- Fabulous uninterrupted views of The City skyline
- Wrap around balcony and terrace
- Two double bedrooms
- Close to London Bridge station
- Stylish living area flooded with natural light
- Extensively fitted and fully equipped kitchen
- Superbly appointed bathroom and en suite shower room
- Overlooking the beautiful Leathermarket Gardens