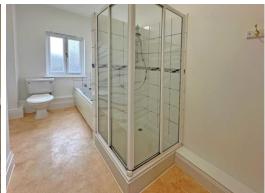

15' 8" x 10' 9" (4.78m x 3.28m) (max) Very large double bedroom with two tall windows to front aspect. Wall mounted electric Dimplex Due Heat radiator. TV point.

12' 3" x 7' 0" (3.73m x 2.13m) (max) Spacious bathroom with window with obscure glass to rear aspect. White suite comprising; low level w.c., pedestal hand wash basin, bath with tiled surround and glass sliding doors to tiled shower enclosure with mixer shower. Extractor fan. Wall mounted Dimplex electric radiator. Shaver point.