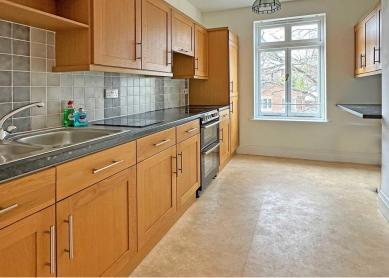

# KITCHEN/BREAKFAST ROOM

12' 3" x 7' 9" (3.73m x 2.36m) Further spacious kitchen/breakfast room with attractive fitted kitchen with range of base and wall units in a Cherry wood effect finish. Roll-edge worktop with tiled surround and inset stainless steel sink. Integral electric double oven and hob with extractor hood over. Integral fridge/freezer. Matching breakfast bar area.