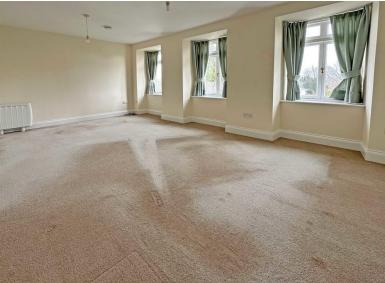

19' 6" x 10' 7" (5.94m x 3.23m) (max) Wonderful light and spacious living room with three tall windows to rear aspect with outlook over the communal garden and St Martins church beyond. Two wall mounted Dimplex Duo Heat radiators. TV and telephone points.