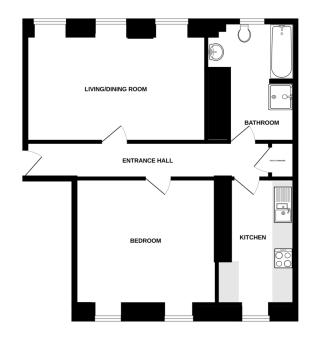

# **ENTRANCE HALLWAY**

Spacious hallway with doors leading to all adjoining rooms. Large Dimplex wall mounted Duo Heat radiator. Coat hanging space. Entry phone. Door to utility cupboard with space and plumbing for washing machine. Upper door to cupboard housing hot water tank.

19' 6" x 10' 7" (5.94m x 3.23m) (max) Wonderful light and spacious living room with three tall windows to rear aspect with outlook over the communal garden and St Martins church beyond. Two wall mounted Dimplex Duo Heat radiators. TV and telephone points.

# KITCHEN/BREAKFAST ROOM

12' 3" x 7' 9" (3.73m x 2.36m) Further spacious kitchen/breakfast room with attractive fitted kitchen with range of base and wall units in a Cherry wood effect finish. Roll-edge worktop with tiled surround and inset stainless steel sink. Integral electric double oven and hob with extractor hood over. Integral fridge/freezer. Matching breakfast bar area.

15' 8" x 10' 9" (4.78m x 3.28m) (max) Very large double bedroom with two tall windows to front aspect. Wall mounted electric Dimplex Due Heat radiator. TV point.

12' 3" x 7' 0" (3.73m x 2.13m) (max) Spacious bathroom with window with obscure glass to rear aspect. White suite comprising; low level w.c., pedestal hand wash basin, bath with tiled surround and glass sliding doors to tiled shower enclosure with mixer shower. Extractor fan. Wall mounted Dimplex electric radiator. Shaver point.