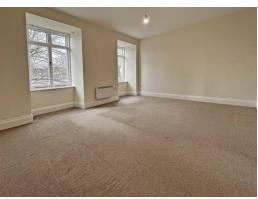

19' 6" x 10' 7" (5.94m x 3.23m) (max) Wonderful light and spacious living room with three tall windows to rear aspect with outlook over the communal garden and St Martins church beyond. Two wall mounted Dimplex Duo Heat radiators. TV and telephone points.