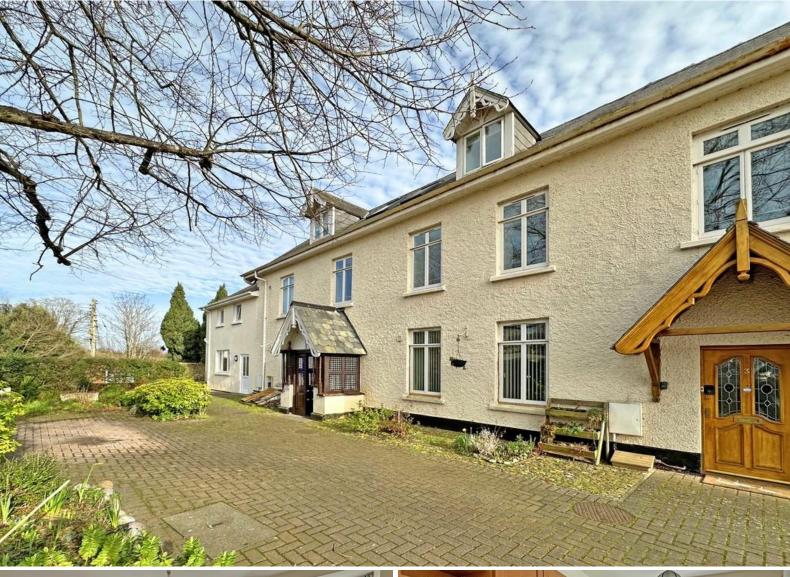

Superb light and spacious one bedroom first floor apartment in a central village location with easy access to all the village amenities. This wonderful apartment features; large living/dining room with three tall windows and high ceiling, attractive fitted kitchen/breakfast room, large double bedroom with two tall windows and a spacious bathroom, allocated parking space and use of the communal garden. Chain Free. Perfect first home or investment property

Limes Court Exminster £215,000

### **APPROACH**

Communal front door to enclosed entrance porch with further communal door to communal entrance hallway with stairs to first floor and front door to apartment 2B and