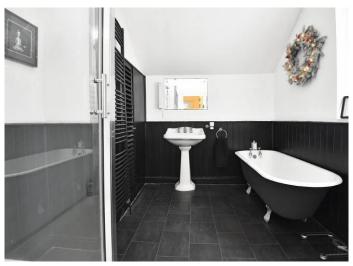

#### SUPERB HOUSE BATHROOM

White suite incorporating roll-top bath, separate shower cubicle, washbasin, low-flush WC and heated towel rail.