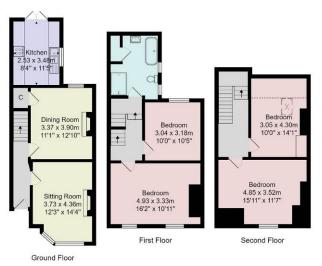

#### OUTSIDE

Attractive and private split level southwest-facing rear gardens.

Tenure - Freehold

Council Tax Band - C

Total Area: 124.6 m<sup>2</sup> ... 1341 ft<sup>2</sup> All measurements are approximate and for display purposes only. No liability is accepted by either the agency or Box Property Solutions Ltd as to the exact measurements of the rooms. Box Property Solutions Ltd retains the copyright on this plan and allows agents to use it with agreed permission.