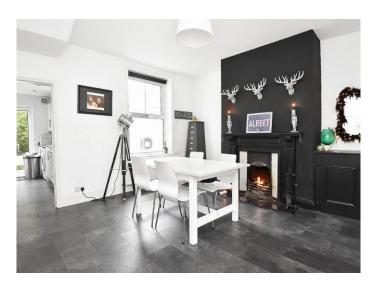

## **DINING ROOM**

Window to rear, open fire, under-stairs cupboard and built-in cupboard.