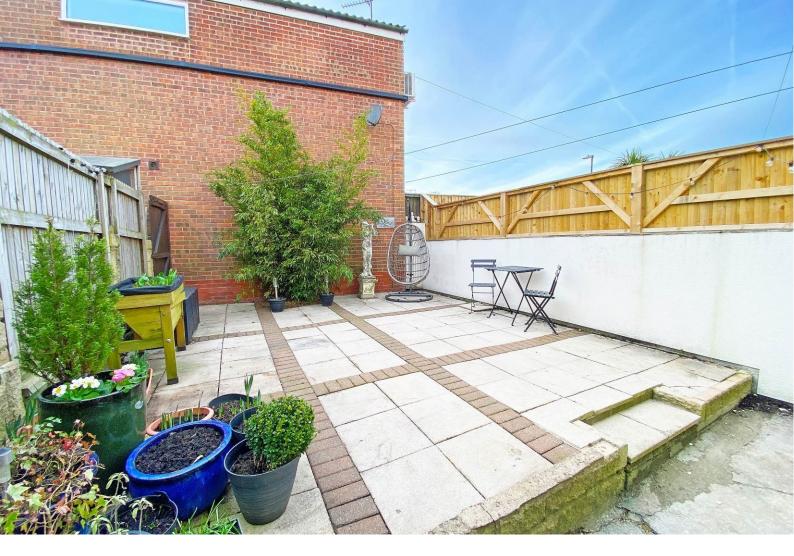

#### OUTSIDE

Attractive and private split level southwest-facing rear gardens.

Tenure - Freehold

Council Tax Band - C

Total Area: 124.6 m<sup>2</sup> ... 1341 ft<sup>2</sup> All measurements are approximate and for display purposes only. No liability is accepted by either the agency or Box Property Solutions Ltd as to the exact measurements of the rooms. Box Property Solutions Ltd retains the copyright on this plan and allows agents to use it with agreed permission.