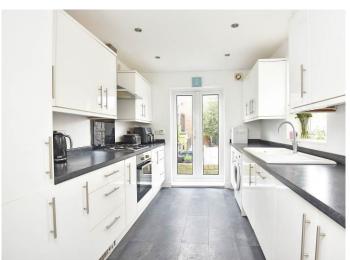

## KITCHEN

Range of modern white wall and base units and built in appliances. Window to side and double French doors to rear garden.