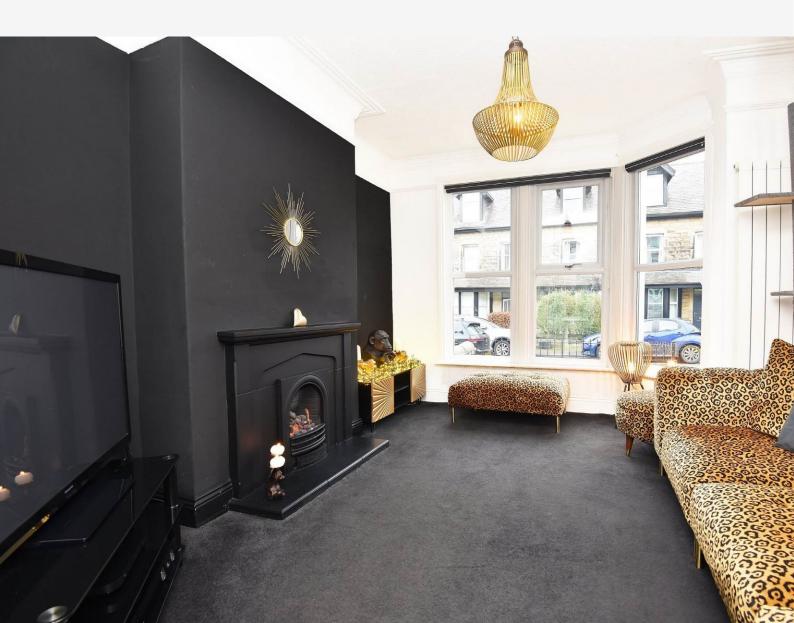

## GROUND FLOOR ATTRACTIVE LOUNGE

Bay window to the front, open fire and double doors leading to: