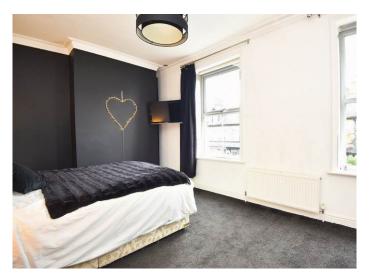

## BEDROOM 1

A particularly good-sized room with windows to front.

### **BEDROOM 2**

Window to rear.