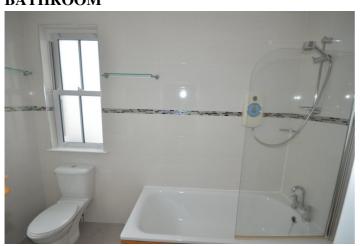

### **BATHROOM**

# 9' 10" x 5' (3m x 1.52m)

Continuation of vinyl floor. 3 piece suite comprising bath with electric shower over, glass shower door. Low flush WC: Wash hand basin. Chrome towel rail. Inset ceiling lights. Fully tiled walls