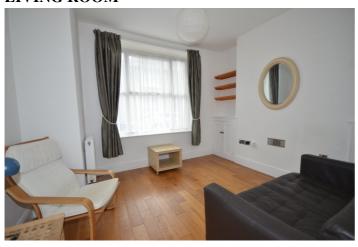

# THE FLAT

**HALL** 

Part Minton tiled and part wood floor. Central heating radiator. Fitted carpet to under staircase cupboard.

LIVING ROOM

**12' 9" x 10' 6" (3.89m x 3.2m)**Wood floor. Central heating radiator.

Alcove cupboards. Large window.