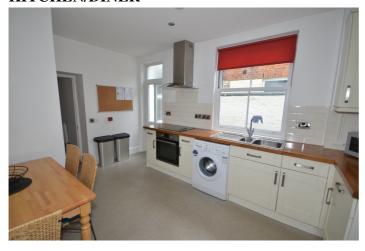

#### KITCHEN/DINER

# 10' x 14' 8" (3.05m x 4.47m)

Attractive fitted units with white doors and beach wood work surface. Inset 1 ½ stainless steel single drainer sink unit. Inset 4 ring ceramic electric hob with stainless steel extractor over and stainless steel electric oven under. Washing machine. Integrated fridge. Wall mounted gas combi boiler in fitted cupboard. Inset ceiling lights. Central heating radiator. Vinyl floor. Door to yard.