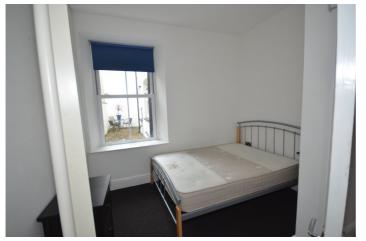

#### **BEDROOM**

# 9' 10" x 11' (3m x 3.35m)

Central heating radiator. Fitted cupboards.