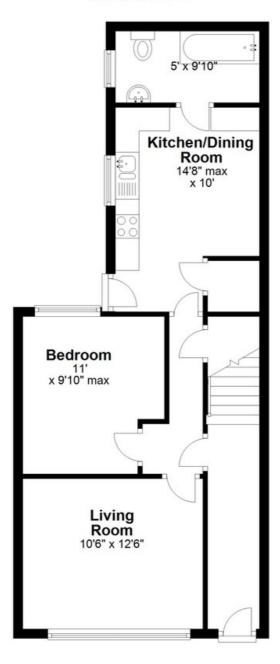

# Flat 1, 40 Portland Road, Aberystwyth, SY23 2NL

COMMUNAL ENTRANCE HALL

Minton tiled floor. Staircase accessing flats 2 & 3

# THE FLAT

**HALL** 

Part Minton tiled and part wood floor. Central heating radiator. Fitted carpet to under staircase cupboard.

LIVING ROOM

**12' 9" x 10' 6" (3.89m x 3.2m)**Wood floor. Central heating radiator.

Alcove cupboards. Large window.

#### **BEDROOM**

# 9' 10" x 11' (3m x 3.35m)

Central heating radiator. Fitted cupboards.

#### KITCHEN/DINER

# 10' x 14' 8" (3.05m x 4.47m)

Attractive fitted units with white doors and beach wood work surface. Inset 1 ½ stainless steel single drainer sink unit. Inset 4 ring ceramic electric hob with stainless steel extractor over and stainless steel electric oven under. Washing machine. Integrated fridge. Wall mounted gas combi boiler in fitted cupboard. Inset ceiling lights. Central heating radiator. Vinyl floor. Door to yard.

### **BATHROOM**

# 9' 10" x 5' (3m x 1.52m)

Continuation of vinyl floor. 3 piece suite comprising bath with electric shower over, glass shower door. Low flush WC: Wash hand basin. Chrome towel rail. Inset ceiling lights. Fully tiled walls

#### **Ground Floor**

Floor layout plan for illustration purposes only. Whilst every attempt has been made to ensure the accuracy, all measurements are approximate and no responsibility is taken for errors and omissions.